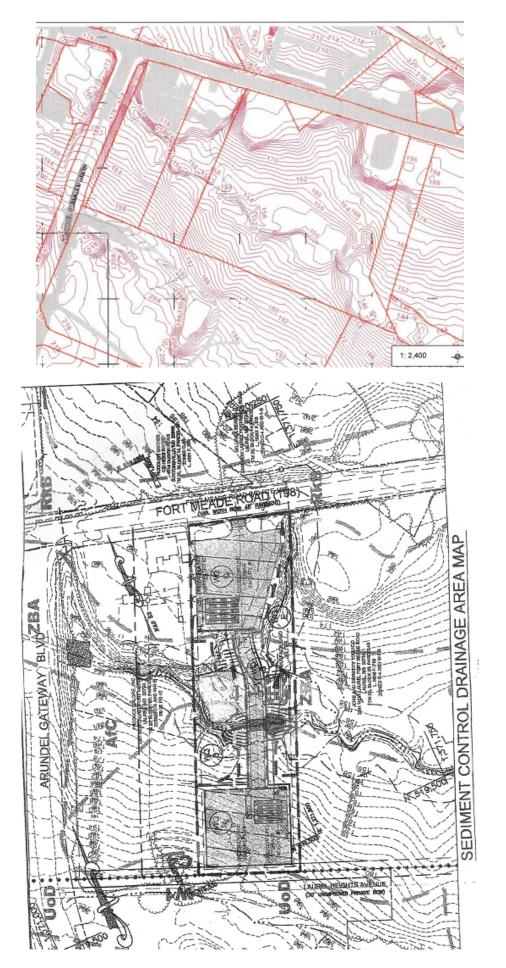

## COMMERCIAL PROPERTY FOR SALE

**Property:** Parcel 34, Fort Meade RD, (RT 198) Laurel MD 21146, Anne Arundel County

**Price:** \$1,150,000 With Tax Differed Exchange or Development/Terms/Leasing

**Land:** 2.34+- Acres, 180 Ft. Front (200' Back) X 650 Ft+- Sides, **ZONED:** C4

**Description:** Recent Public Water Fire Hydrant brought to Front West Corner, Public Sewer brought

under RT 295 with Pump Required with neighbors development planning

extension/partnership

Location: RT 295 to RT 198 (Fort Meade Rd ) East to Arundel Gateway Rd to Billboard on

property on Right. Just past RT 198 Barber Shop

**Comments:** RT 198 Road changes Planning, Neighbors Planning, May Sell or Participate before

permits. Engineering in process.

**Contact:** Tom Guckenburg 410-760-1313 Email: Tom@guckenburg.com (Owner/Agent)