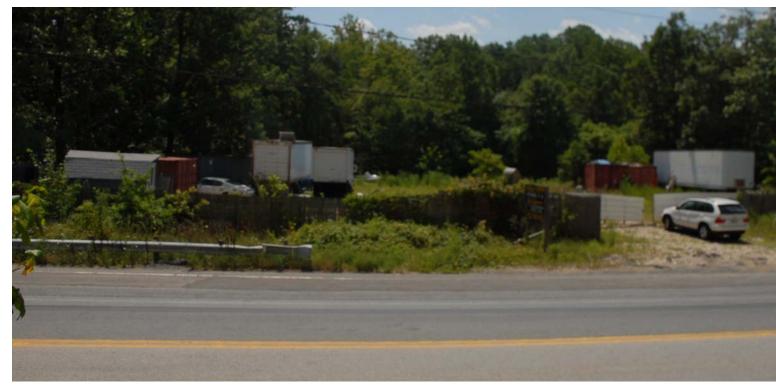

## COMMERCIAL PROPERTY FOR SALE

**Property:** Parcel 34, Fort Meade RD, (RT 198) Laurel MD 21146, Anne Arundel County

**Price:** \$1,150,000 With Tax Differed Exchange or Development/Terms/Leasing

**Land:** 2.34+- Acres, 180 Ft. Front (200' Back) X 650 Ft+- Sides, **ZONED:** C4

**Description:** Recent Public Water Fire Hydrant brought to Front West Corner, Public Sewer brought

under RT 295 with Pump Required with neighbors development planning

extension/partnership

Location: RT 295 to RT 198 (Fort Meade Rd ) East to Arundel Gateway Rd to Billboard on

property on Right. Just past RT 198 Barber Shop

**Comments:** RT 198 Road changes Planning, Neighbors Planning, May Sell or Participate before

permits. Engineering in process.

**Contact:** Tom Guckenburg 410-760-1313 Email: Tom@guckenburg.com (Owner/Agent)