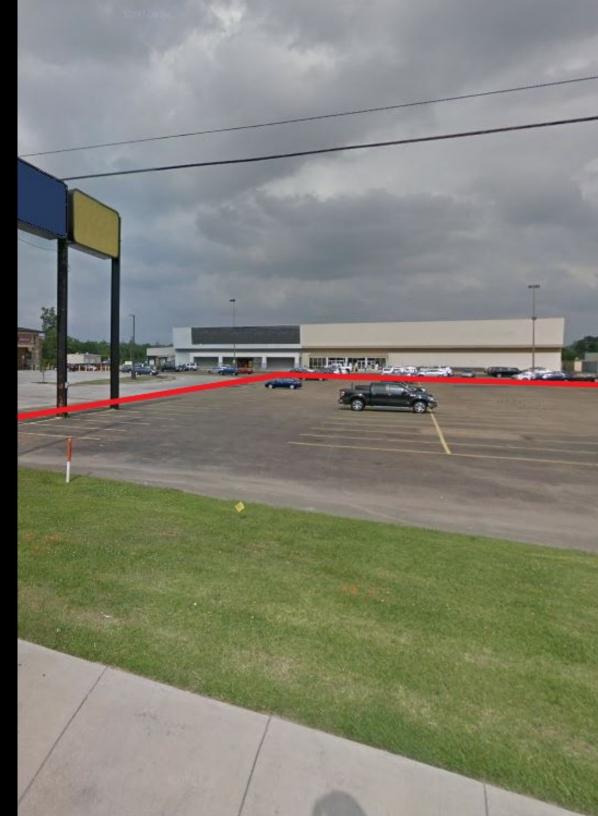

### ± 50,000 SF OUTPARCEL - SITE PLAN

1683 O'NEAL LN, BATON ROUGE, LA 70816

\$16.00 PSF