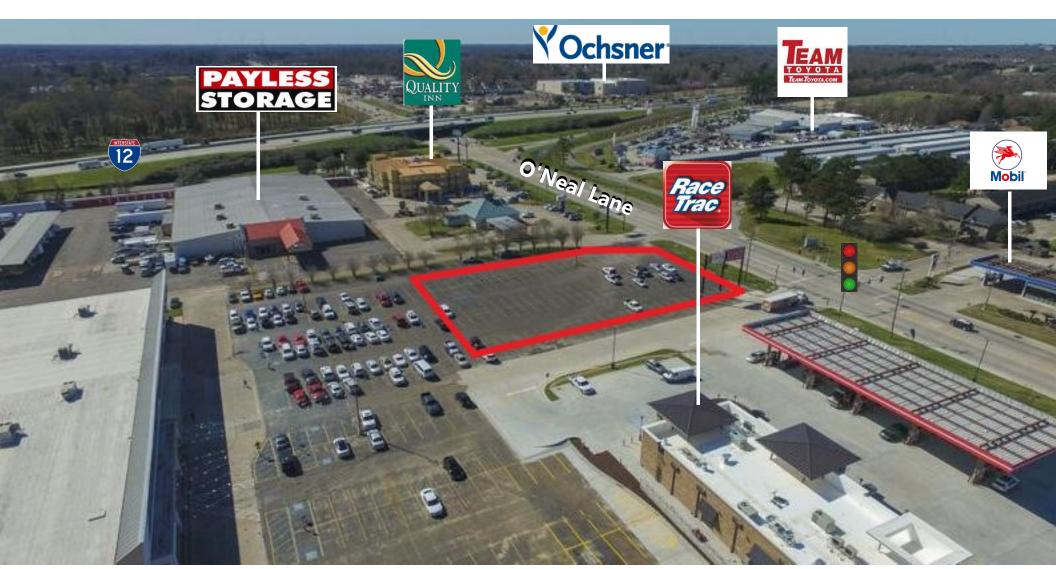

# ±50,000 SF OUTPARCEL - RETAIL MAP

1683 O'NEAL LN, BATON ROUGE, LA 70816

\$16.00 PSF

### **PROPERTY OVERVIEW**

| - 1101 - 1111 - 01 - 1111 - 111 |                                                                                                                                                                       |
|---------------------------------|-----------------------------------------------------------------------------------------------------------------------------------------------------------------------|
| SIZE & DIMENSIONS:              | Approximately 50,000 SF Outparcel                                                                                                                                     |
| SALE PRICE:                     | \$16.00 PSF                                                                                                                                                           |
| ZONING:                         | WH-3                                                                                                                                                                  |
| ACCESS:                         | Excellent Access to I-12 Dedicated Traffic Light Easy Ingress/Egress                                                                                                  |
| TRAFFIC COUNT:                  | 24,732 Average Daily Traffic on O'Neal Lane<br>111,397 Average Daily Traffic on I -12                                                                                 |
| VISIBILITY:                     | Excellent Visability from I-12 & O'Neal Lane                                                                                                                          |
| PARKING:                        | Ample Parking<br>Repaved & Striped in August, 2019                                                                                                                    |
| FRONTAGE:                       | 150' on O'Neal Lane                                                                                                                                                   |
| AREA BUSINESSES:                | RaceTrac, Team Toyota, Quality Inn, Ochsners,<br>Walmart, Starbucks, Waffle House, McDonald's,<br>Taco Bell, Cricket Wireless, Sonic, AMC Movie<br>Theater, Walgreens |