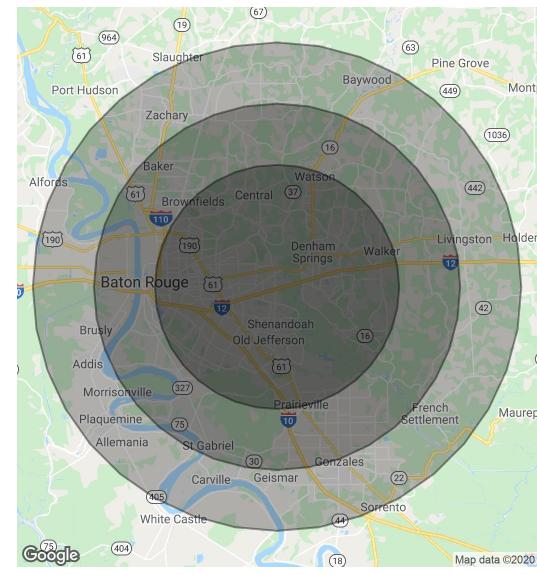

## ±50,000 SF OUTPARCEL - DEMOGRAPHICS

1683 O'NEAL LN, BATON ROUGE, LA 70816

\$16.00 PSF

| POPULATION          | 10 MILES | 15 MILES | 20 MILES |
|---------------------|----------|----------|----------|
| Total Population    | 383,022  | 644,592  | 738,329  |
| Median age          | 35.3     | 34.0     | 34.1     |
| Median age (Male)   | 33.4     | 32.3     | 32.5     |
| Median age (Female) | 37.0     | 35.6     | 35.6     |

| HOUSEHOLDS & INCOME | 10 MILES  | 15 MILES  | 20 MILES  |
|---------------------|-----------|-----------|-----------|
| Total households    | 147,710   | 240,507   | 273,175   |
| # of persons per HH | 2.6       | 2.7       | 2.7       |
| Average HH income   | \$72,682  | \$67,496  | \$67,130  |
| Average house value | \$229,308 | \$212,250 | \$202,380 |
| TRAFFIC COUNTS      |           |           |           |

| Cars per Day - O'Neal Lane: | 20,250+  |
|-----------------------------|----------|
| Cars per Day - I-12:        | 885,500+ |

<sup>\*</sup> Demographic data derived from 2010 US Census