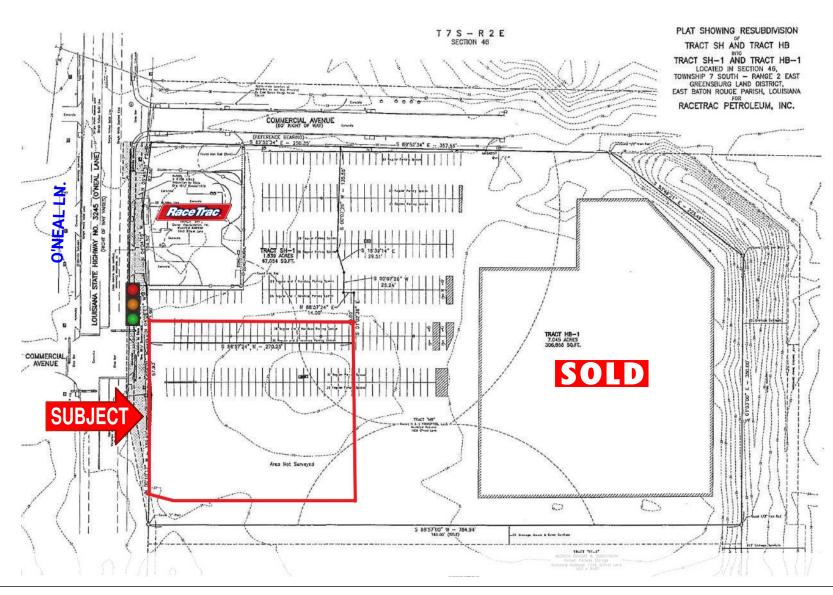

### ± 50,000 SF OUTPARCEL - SITE PLAN

1683 O'NEAL LN, BATON ROUGE, LA 70816

\$16.00 PSF

### **PROPERTY OVERVIEW**

| - 1101 - 1111 - 01 - 1111 - 111 |                                                                                                                                                                       |
|---------------------------------|-----------------------------------------------------------------------------------------------------------------------------------------------------------------------|
| SIZE & DIMENSIONS:              | Approximately 50,000 SF Outparcel                                                                                                                                     |
| SALE PRICE:                     | \$16.00 PSF                                                                                                                                                           |
| ZONING:                         | WH-3                                                                                                                                                                  |
| ACCESS:                         | Excellent Access to I-12 Dedicated Traffic Light Easy Ingress/Egress                                                                                                  |
| TRAFFIC COUNT:                  | 24,732 Average Daily Traffic on O'Neal Lane<br>111,397 Average Daily Traffic on I -12                                                                                 |
| VISIBILITY:                     | Excellent Visability from I-12 & O'Neal Lane                                                                                                                          |
| PARKING:                        | Ample Parking<br>Repaved & Striped in August, 2019                                                                                                                    |
| FRONTAGE:                       | 150' on O'Neal Lane                                                                                                                                                   |
| AREA BUSINESSES:                | RaceTrac, Team Toyota, Quality Inn, Ochsners,<br>Walmart, Starbucks, Waffle House, McDonald's,<br>Taco Bell, Cricket Wireless, Sonic, AMC Movie<br>Theater, Walgreens |