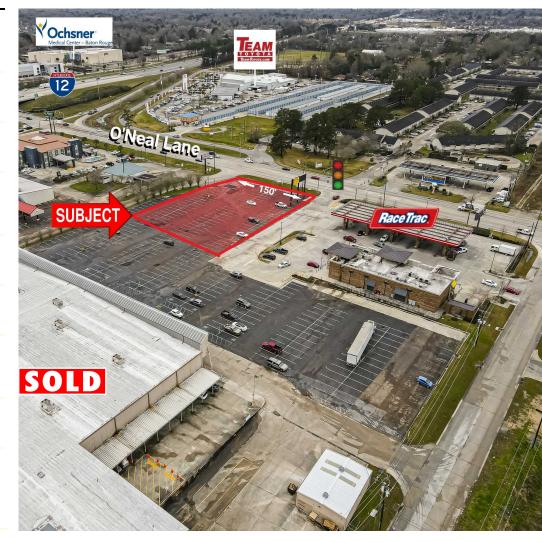

# ±50,000 SF OUTPARCEL FOR SALE

1683 O'Neal Lane Baton Rouge, Louisiana

### ±50,000 SF OUTPARCEL - OVERVIEW

1683 O'NEAL LANE, BATON ROUGE, LOUISIANA

\$16.00 PSF

### **PROPERTY OVERVIEW**

| - 1101 - 1111 - 01 - 1111 - 111 |                                                                                                                                                                       |
|---------------------------------|-----------------------------------------------------------------------------------------------------------------------------------------------------------------------|
| SIZE & DIMENSIONS:              | Approximately 50,000 SF Outparcel                                                                                                                                     |
| SALE PRICE:                     | \$16.00 PSF                                                                                                                                                           |
| ZONING:                         | WH-3                                                                                                                                                                  |
| ACCESS:                         | Excellent Access to I-12 Dedicated Traffic Light Easy Ingress/Egress                                                                                                  |
| TRAFFIC COUNT:                  | 24,732 Average Daily Traffic on O'Neal Lane<br>111,397 Average Daily Traffic on I -12                                                                                 |
| VISIBILITY:                     | Excellent Visability from I-12 & O'Neal Lane                                                                                                                          |
| PARKING:                        | Ample Parking<br>Repaved & Striped in August, 2019                                                                                                                    |
| FRONTAGE:                       | 150' on O'Neal Lane                                                                                                                                                   |
| AREA BUSINESSES:                | RaceTrac, Team Toyota, Quality Inn, Ochsners,<br>Walmart, Starbucks, Waffle House, McDonald's,<br>Taco Bell, Cricket Wireless, Sonic, AMC Movie<br>Theater, Walgreens |