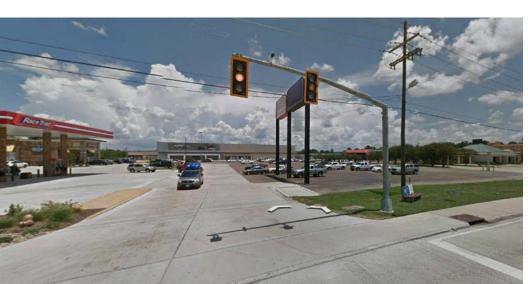

# ±50,000 SF OUTPARCEL - O'NEAL AT I-12

1683 O'NEAL LN, BATON ROUGE, LA 70816

\$16.00 PSF