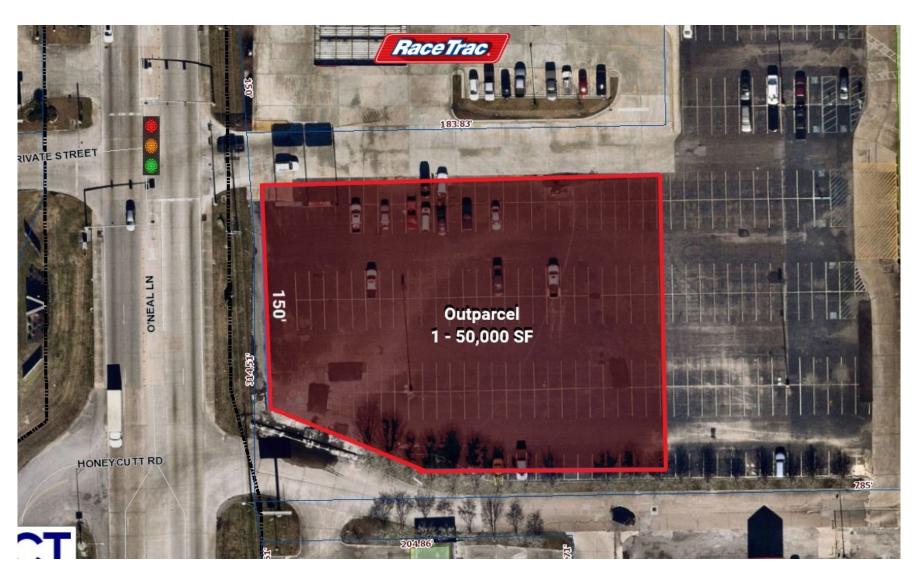

### ± 50,000 SF OUTPARCEL - SITE PLAN

1683 O'NEAL LN, BATON ROUGE, LA 70816

\$16.00 PSF

### **PROPERTY OVERVIEW**

| - 1101 - 1111 - 01 - 1111 - 111 |                                                                                                                                                                       |
|---------------------------------|-----------------------------------------------------------------------------------------------------------------------------------------------------------------------|
| SIZE & DIMENSIONS:              | Approximately 50,000 SF Outparcel                                                                                                                                     |
| SALE PRICE:                     | \$16.00 PSF                                                                                                                                                           |
| ZONING:                         | WH-3                                                                                                                                                                  |
| ACCESS:                         | Excellent Access to I-12 Dedicated Traffic Light Easy Ingress/Egress                                                                                                  |
| TRAFFIC COUNT:                  | 24,732 Average Daily Traffic on O'Neal Lane<br>111,397 Average Daily Traffic on I -12                                                                                 |
| VISIBILITY:                     | Excellent Visability from I-12 & O'Neal Lane                                                                                                                          |
| PARKING:                        | Ample Parking<br>Repaved & Striped in August, 2019                                                                                                                    |
| FRONTAGE:                       | 150' on O'Neal Lane                                                                                                                                                   |
| AREA BUSINESSES:                | RaceTrac, Team Toyota, Quality Inn, Ochsners,<br>Walmart, Starbucks, Waffle House, McDonald's,<br>Taco Bell, Cricket Wireless, Sonic, AMC Movie<br>Theater, Walgreens |