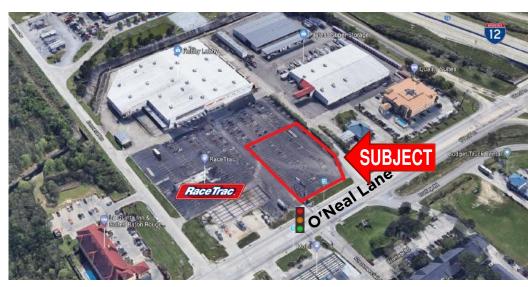

# ±50,000 SF OUTPARCEL - AERIAL MAP

1683 O'NEAL LN, BATON ROUGE, LA 70816

\$16.00 PSF