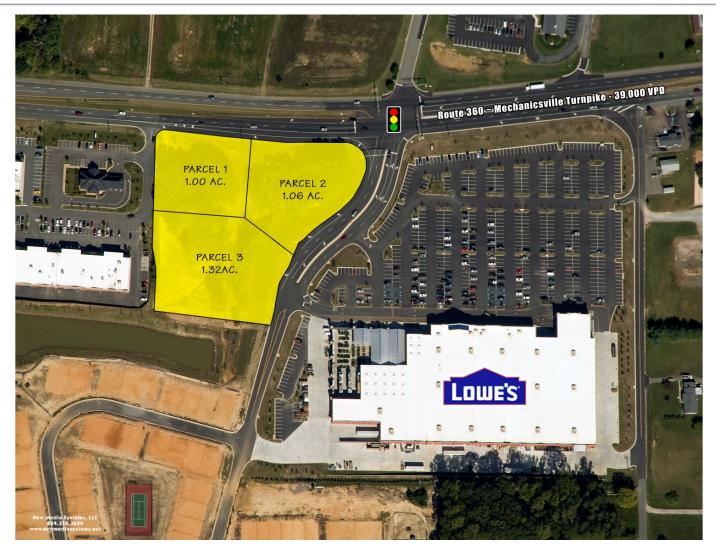

# 3.4+/- Acres Available

#### Next to Lowe's Home Improvement Center Mechanicsville, Virginia

#### KAHN DEVELOPMENT EAST Where Retail Comes To Life™

- Join the New Lowe's Home Improvement Center
- 3.4 +/- Acres for Sale / Lease
- 1.5 east of I-295
- Other retailers in the area include: Wal-Mart, Target, Ukrop's, Kohl's, Old Navy, Marshall's, BJ's Wholesale Club, Kroger, Food Lion, American Family Fitness, Best Buy, Office Max, and PetsMart.