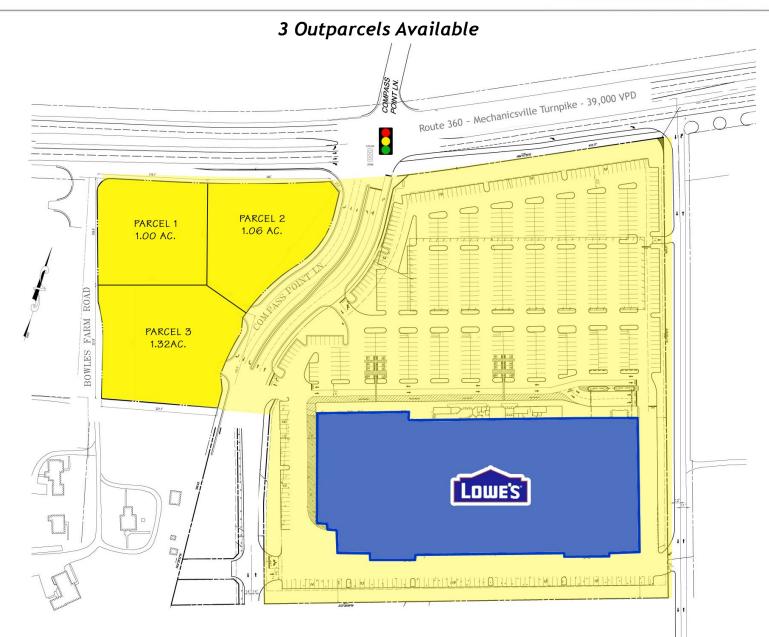

# 3.4+/- Acres Available

### Next to Lowe's Home Improvement Center

#### Mechanicsville, Virginia

KAHN DEVELOPMENT EAST Where Retail Comes To Life™