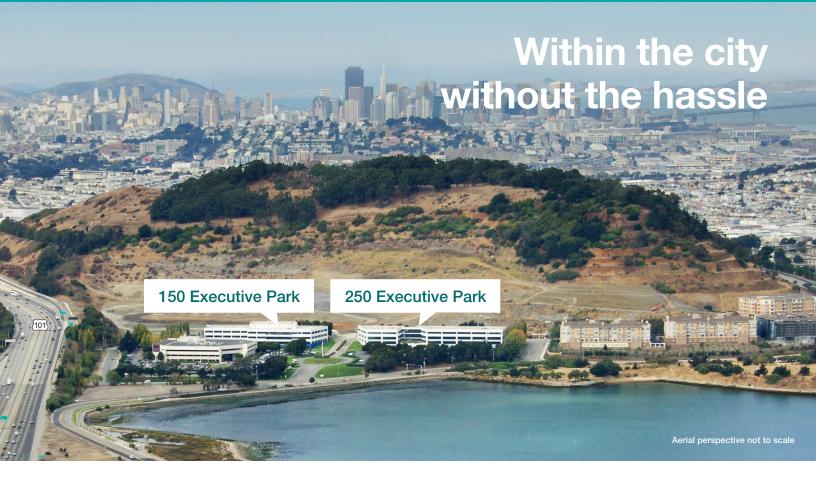

# sfexecutivepark.com kiddermathews.com

San Francisco Executive Park offers professionals a centrally located 300,000 SF office campus, home to some of the most prestigious companies in the Bay Area.

## **150 EXECUTIVE PARK**

| SUITE 2200   | ±6,185 |
|--------------|--------|
| SUITE 3200 B | ±2,916 |
|              |        |

## **250 EXECUTIVE PARK**

| GROUND FLOOR | West ±6,361<br>East - Divisible ±10,509 |
|--------------|-----------------------------------------|
| SUITE 3125   | ±8,005                                  |
| SUITE 3400   | Divisible ±19,433                       |
| SUITE 4000 A | ±6,890                                  |
| SUITE 4850   | ±2,783                                  |