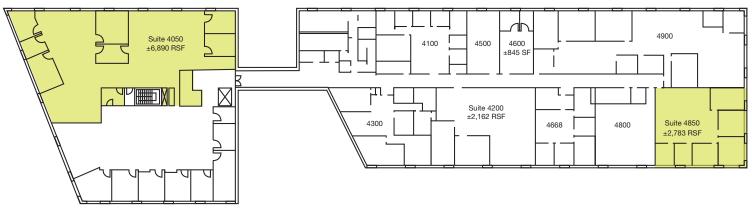

## **250 EXECUTIVE PARK**

Fourth Floor

TOTAL AVAILABLE ±9,673 RSF\*

## **250 EXECUTIVE PARK**

| GROUND FLOOR | West ±6,361<br>East - Divisible ±10,509 |
|--------------|-----------------------------------------|
| SUITE 3125   | ±8,005                                  |
| SUITE 3400   | Divisible ±19,433                       |
| SUITE 4000 A | ±6,890                                  |
| SUITE 4850   | ±2,783                                  |