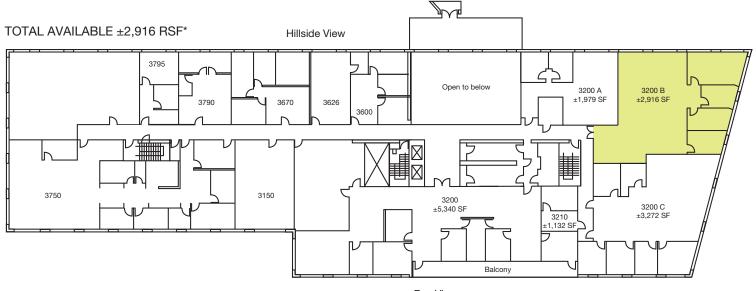

## **150 EXECUTIVE PARK**

| SUITE 2200   | ±6,185 |
|--------------|--------|
| SUITE 3200 B | ±2,916 |
|              |        |