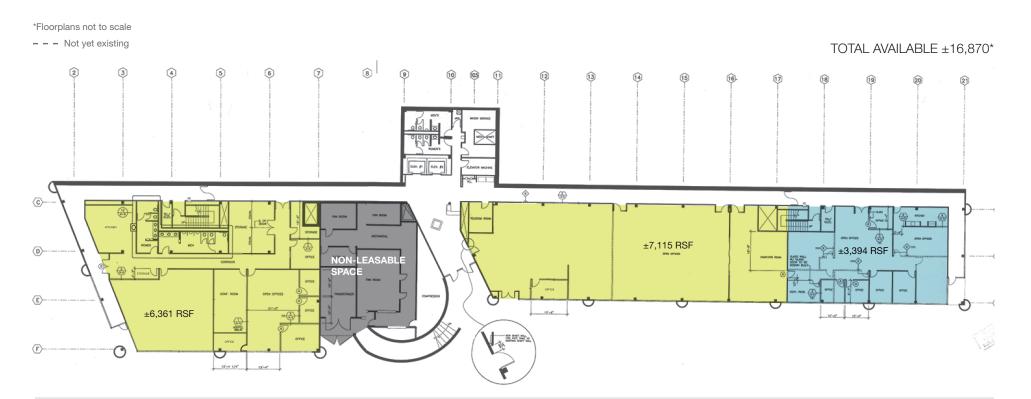

## **250 EXECUTIVE PARK**

**Ground Floor** 

## **250 EXECUTIVE PARK**

| GROUND FLOOR | West ±6,361<br>East - Divisible ±10,509 |
|--------------|-----------------------------------------|
| SUITE 3125   | ±8,005                                  |
| SUITE 3400   | Divisible ±19,433                       |
| SUITE 4000 A | ±6,890                                  |
| SUITE 4850   | ±2,783                                  |