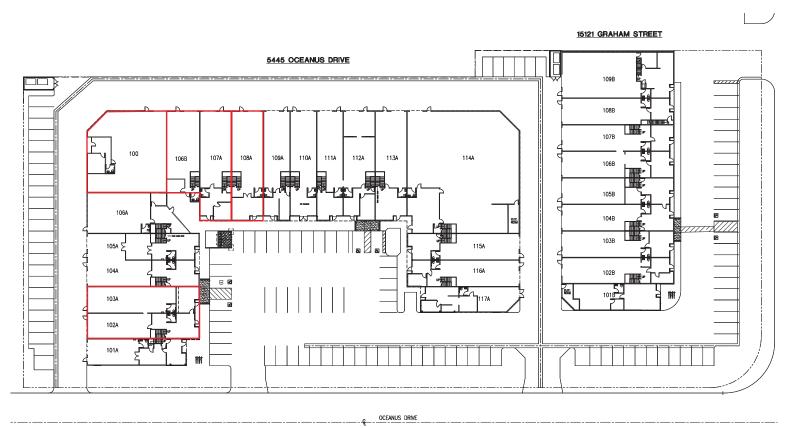

# FOR LEASE | ± 2,584 - 7,719 SF

5445 Oceanus Drive Huntington Beach, CA

= Available

| 5445 OCEANUS DRIVE |         |           |                  |                                          |
|--------------------|---------|-----------|------------------|------------------------------------------|
| Suite              | Size    | Office SF | Asking Rate      | Comments                                 |
| 100                | ± 3,368 | TBD       | \$.80N + .23 CAM | Available 6/1/2015                       |
| 102 & 103          | ± 4,402 | ± 1,900   | \$.80N + .23 CAM | 2 Restrooms, 2 Story Office,T-5 Lighting |
| 106B & 107         | ± 4,535 | ± 1,937   | \$.80N + .23 CAM | 2 Restrooms, 2 Story Office              |
| 108                | ± 2,584 | ± 954     | \$.85N + .23 CAM | 2 Story Office                           |

### 5445 OCEANUS DRIVE

FLOOR PLANS