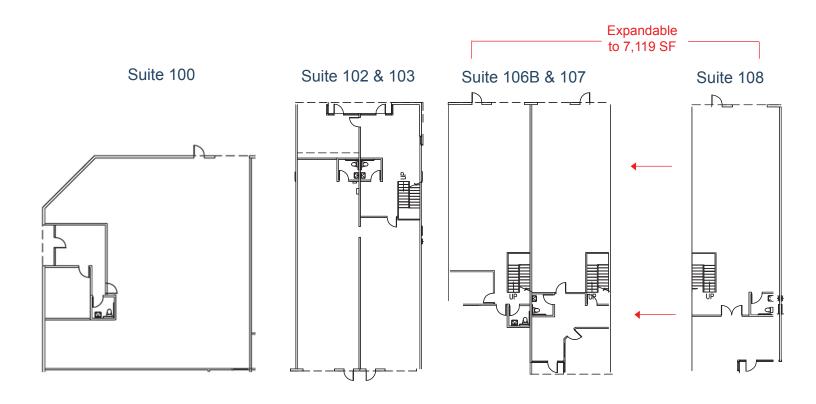

# FOR LEASE | ± 2,584 - 7,719 SF

5445 Oceanus Drive Huntington Beach, CA

= Available

| 5445 OCEANUS DRIVE |         |           |                  |                                          |
|--------------------|---------|-----------|------------------|------------------------------------------|
| Suite              | Size    | Office SF | Asking Rate      | Comments                                 |
| 100                | ± 3,368 | TBD       | \$.80N + .23 CAM | Available 6/1/2015                       |
| 102 & 103          | ± 4,402 | ± 1,900   | \$.80N + .23 CAM | 2 Restrooms, 2 Story Office,T-5 Lighting |
| 106B & 107         | ± 4,535 | ± 1,937   | \$.80N + .23 CAM | 2 Restrooms, 2 Story Office              |
| 108                | ± 2,584 | ± 954     | \$.85N + .23 CAM | 2 Story Office                           |

### 5445 OCEANUS DRIVE

FLOOR PLANS