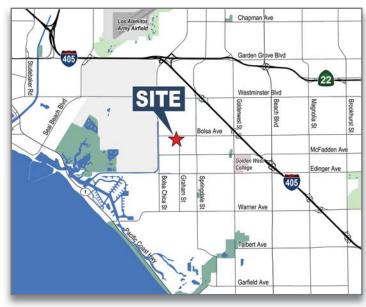

# FOR LEASE | ± 2,584 - 7,719 SF

5445 Oceanus Drive Huntington Beach, CA

= Available

| 5445 OCEANUS DRIVE |         |           |                  |                                          |
|--------------------|---------|-----------|------------------|------------------------------------------|
| Suite              | Size    | Office SF | Asking Rate      | Comments                                 |
| 100                | ± 3,368 | TBD       | \$.80N + .23 CAM | Available 6/1/2015                       |
| 102 & 103          | ± 4,402 | ± 1,900   | \$.80N + .23 CAM | 2 Restrooms, 2 Story Office,T-5 Lighting |
| 106B & 107         | ± 4,535 | ± 1,937   | \$.80N + .23 CAM | 2 Restrooms, 2 Story Office              |
| 108                | ± 2,584 | ± 954     | \$.85N + .23 CAM | 2 Story Office                           |