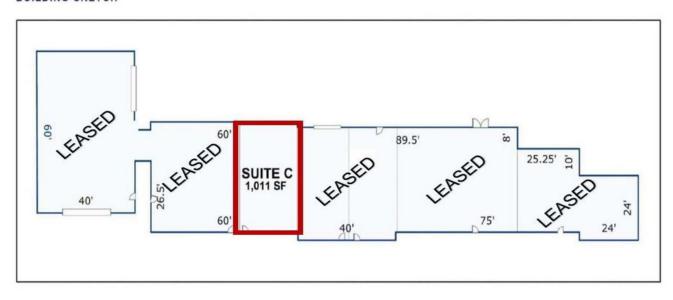

## **Property Description**

Space Available:

- Suite C: 1,011 SF +/-

Lease Rate: \$850/Month

On Site Parking

Parcel Number: T199901175AC

Great retail/office center in a rapidly growing area in North

Idaho

## **BUILDING SKETCH**

NAI Black respects the intellectual property rights of others. If you believe that your intellectual property that you believe that you intellectual property that you believe that your intellectual property that you believe that you intellectual property that you believe that you intellectual property that you calim has been intellinged; A. Specific description of whe copyrighted work or other intellectual property that you calim has been intellinged; A. Specific description of whe copyright of which is a specific description of the copyright of the property in the pr