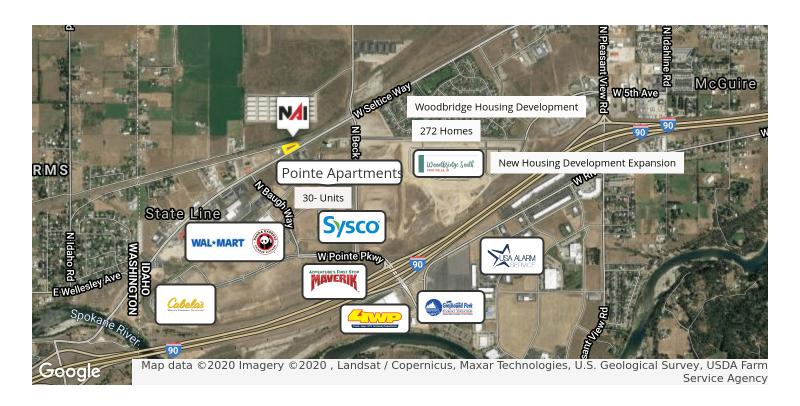

Close to I-90 and the Washington State Line

| Demographics      | 1 Mile   | 5 Miles  | 10 Miles |
|-------------------|----------|----------|----------|
| Total Households  | 163      | 8,790    | 35,938   |
| Total Population  | 443      | 23,778   | 95,289   |
| Average HH Income | \$74,974 | \$69,464 | \$66,562 |