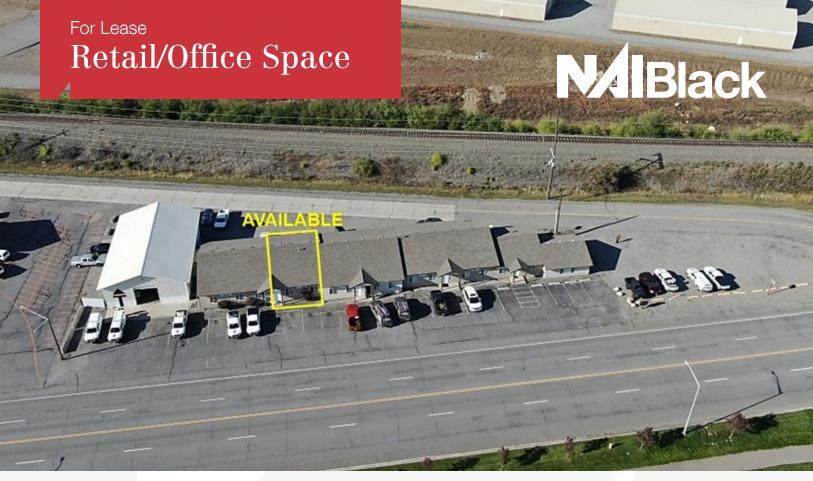

## 6009 W Seltice Way

Post Falls, Idaho 83854

## **Property Description**

Space Available:

- Suite C: 1,011 SF +/-

Lease Rate: \$850/Month

On Site Parking

Parcel Number: T199901175AC

Great retail/office center in a rapidly growing area in North

Idaho