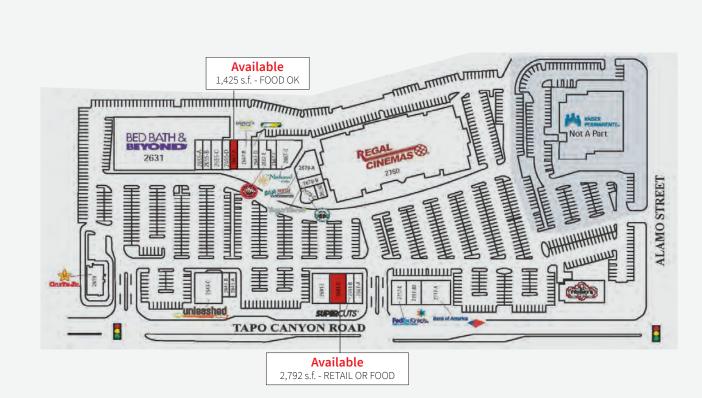

## Civic Center Plaza | NWC Tapo Canyon & 118 Freeway

AREA RETAILERS

- 1,425 s.f. & 2,792 s.f. spaces available Now Available
- The center has over 145,000 s.f. of GLA and boasts such national retailers as: Bed Bath & Beyond, Regal Cinemas, Unleashed, Carl's Jr., Bank of America and Starbucks
- Regal recently completed \$4 million remodel including state-of-the-art stadium seating
- Freeway adjacent and visible to the 118 freeway
- Ample parking with approximately 1,088 parking stalls
- Excellent shopping center ingress and egress with easy east/west access to the 118 freeway
- Full refresh of Shopping Center landscaping, lighting, facade

## **List of Tenants**

| Suite # | Tenant                           | Suite # | Tenant                           |
|---------|----------------------------------|---------|----------------------------------|
| 2631    | Bed Bath & Beyond                | 2679-A  | Baja Fresh                       |
| 2643-A  | Premier America Credit Union     | 2679-B  | Yogurtland                       |
| 2643-B  | Jewel Time                       | 2679-C  | Starbucks                        |
| 2643-C  | Petco Unleashed                  | 2691-D  | Boba Time                        |
| 2655-A  | Jewelry                          | 2691-A  | Beauty Supply                    |
| 2655-B  | Fisher Dental                    | 2691-B  | Supercuts                        |
| 2655-C  | Nail Spa                         | 2691-C  | Available   2,792 s.f.   Food OK |
| 2655-D  | Wing Stop                        | 2691-E  | Wescom Credit Union              |
| 2667-A  | Available   1,425 s.f.   Food OK | 2717-A  | Bank of America                  |
| 2667-B  | Daphne's                         | 2717-B2 | 4G Wireless                      |
| 2667-D  | Subway                           | 2717-C  | FedEx                            |
| 2667-E  | Panda Express                    | 2750    | Regal Cinemas                    |
| 2667-F  | East Coast Pizza Co.             | 2795    | TGI Fridays                      |
| 2667-G  | Natural Café                     | 2619    | Carl's Jr.                       |

Site Plan

DISCLAIMER | © 2018 Jones Lang LaSalle IP, Inc. All rights reserved. All information contained herein is from sources deemed reliable; however, no representation or warranty is made to the accuracy thereof.