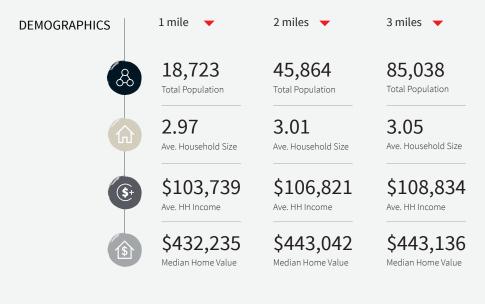

## Civic Center Plaza | NWC Tapo Canyon & 118 Freeway

AREA RETAILERS

- 1,425 s.f. & 2,792 s.f. spaces available Now Available
- The center has over 145,000 s.f. of GLA and boasts such national retailers as: Bed Bath & Beyond, Regal Cinemas, Unleashed, Carl's Jr., Bank of America and Starbucks
- Regal recently completed \$4 million remodel including state-of-the-art stadium seating
- Freeway adjacent and visible to the 118 freeway
- Ample parking with approximately 1,088 parking stalls
- Excellent shopping center ingress and egress with easy east/west access to the 118 freeway
- Full refresh of Shopping Center landscaping, lighting, facade