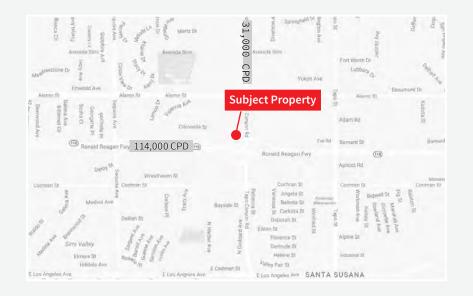

## Civic Center Plaza | NWC Tapo Canyon & 118 Freeway

AREA RETAILERS

- 1,425 s.f. & 2,792 s.f. spaces available Now Available
- The center has over 145,000 s.f. of GLA and boasts such national retailers as: Bed Bath & Beyond, Regal Cinemas, Unleashed, Carl's Jr., Bank of America and Starbucks
- Regal recently completed \$4 million remodel including state-of-the-art stadium seating
- Freeway adjacent and visible to the 118 freeway
- Ample parking with approximately 1,088 parking stalls
- Excellent shopping center ingress and egress with easy east/west access to the 118 freeway
- Full refresh of Shopping Center landscaping, lighting, facade