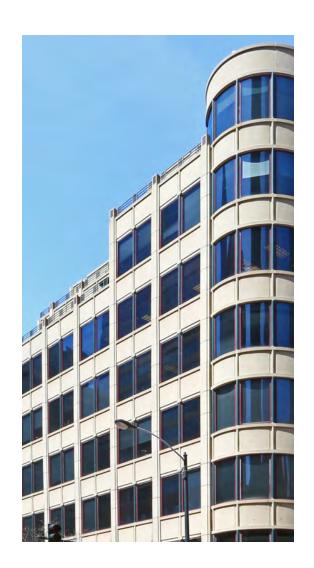

### **Building Highlights**

6 West Hubbard is an 8-story building that sits in the southeast corner of the River North market. It is conveniently located and just steps from fine dining, major retailers, hotels, parking and public transportation.

6 West Hubbard offers its tenants 8,300 square feet of space per floor, with an internal staircase to connect those floors. The building has a terrazzo, granite, and cherry wood sunlit lobby that includes a uniformed lobby attendant and offers 24/7 access. Additional building features include a state-of-the-art telecom infrastructure, an in-place fiber-optic network, fire-life safety systems, storage, tenant HVAC, and loading dock.