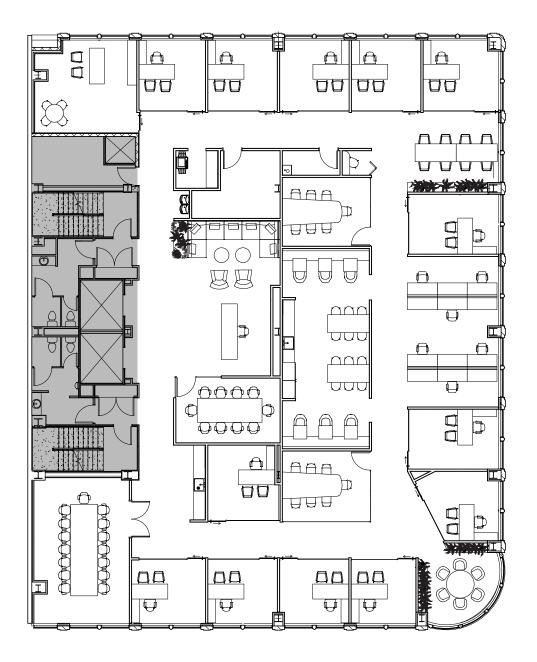

### 3rd Floor

8,300 RSF

#### 3rd Floor - 8,300 RSF 4th Floor - 8,300 RSF Private Office Private Office 3 Open Office Open Office 28 36 Large Conference 1 Large Conference 1 Medium Conference Medium Conference 2 2 Small Conference 3 Small Conference 1 Phone Room 1 Phone Room 0

#### Combined - 16,600 RSF

| Private Office    | 5   |
|-------------------|-----|
| Open Office       | 64  |
| Large Conference  | 2   |
| Medium Conference | 4   |
| Small Conference  | 4   |
| Phone Room        | 1   |
| Collaboration     | 108 |