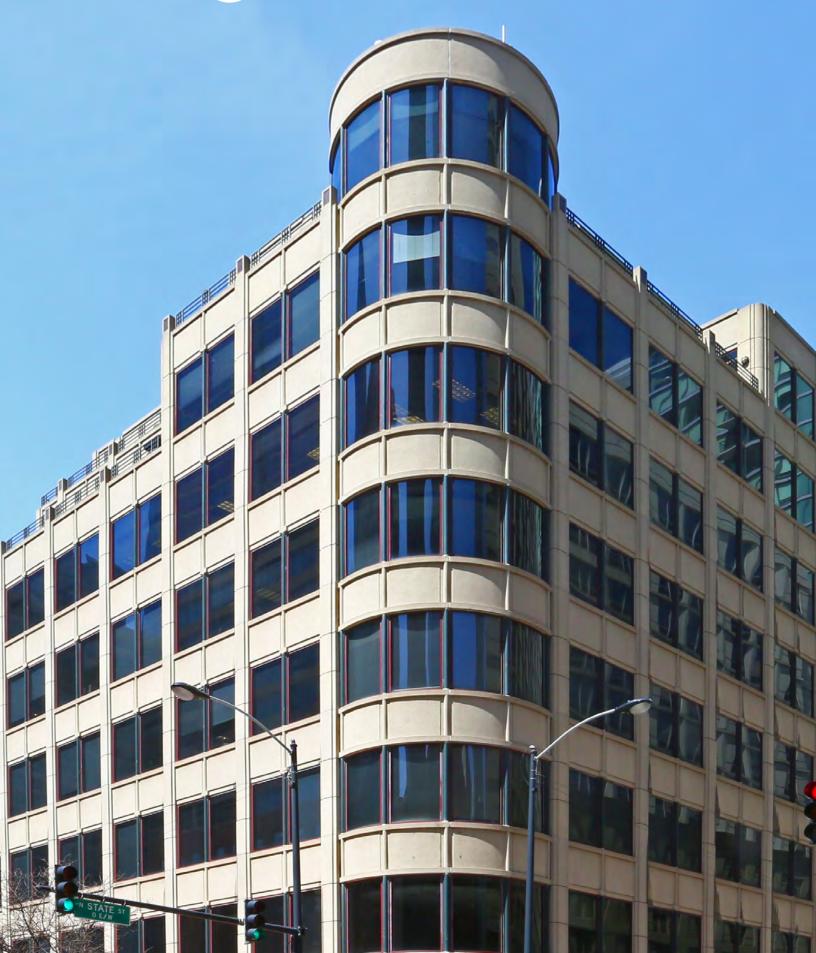

### **Building Highlights**

6 West Hubbard is an 8-story building that sits in the southeast corner of the River North market. It is conveniently located and just steps from fine dining, major retailers, hotels, parking and public transportation.

6 West Hubbard offers its tenants 8,300 square feet of space per floor, with an internal staircase to connect those floors. The building has a terrazzo, granite, and cherry wood sunlit lobby that includes a uniformed lobby attendant and offers 24/7 access. Additional building features include a state-of-the-art telecom infrastructure, an in-place fiber-optic network, fire-life safety systems, storage, tenant HVAC, and loading dock.