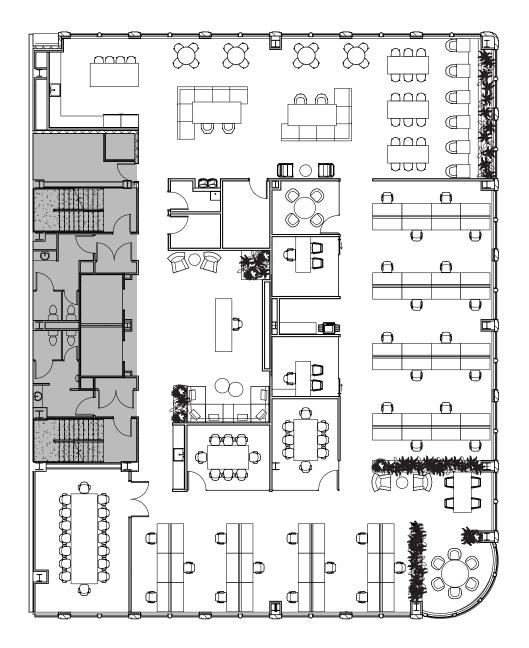

### 4th Floor

8,300 RSF

#### 4th Floor - 8,300 RSF 3rd Floor - 8,300 RSF Private Office Private Office 3 Open Office Open Office 36 28 Large Conference 1 Large Conference 1 Medium Conference 2 Medium Conference 2 Small Conference Small Conference 3 1 Phone Room Phone Room 1 Collaboration Collaboration 40 68