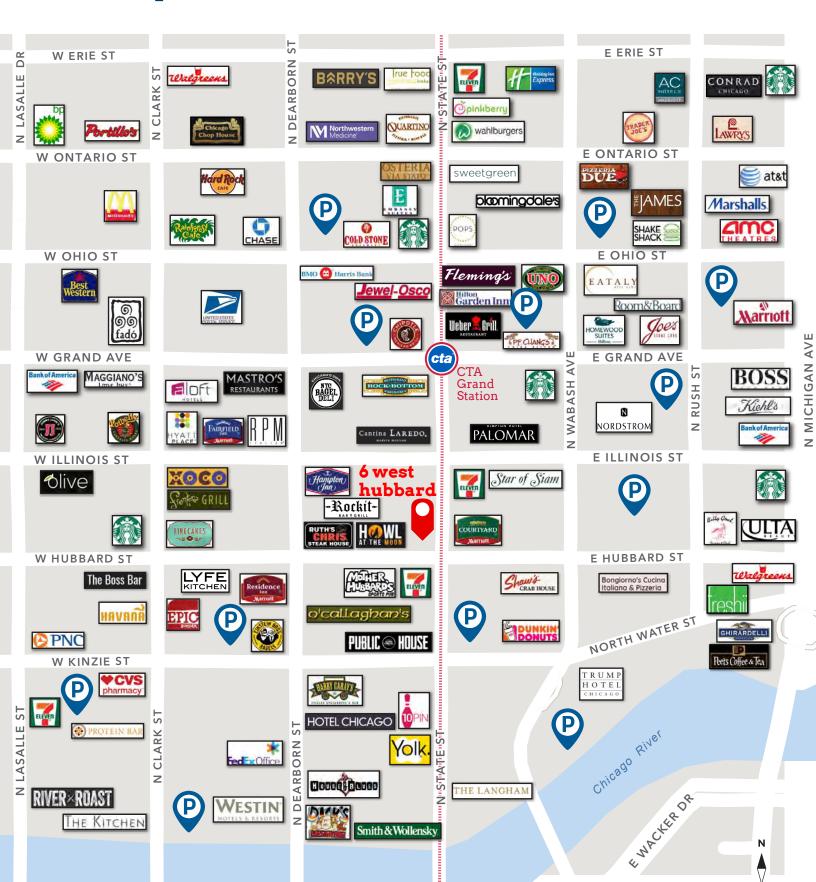

### Area Map

### **Building Highlights**

6 West Hubbard is an 8-story building that sits in the southeast corner of the River North market. It is conveniently located and just steps from fine dining, major retailers, hotels, parking and public transportation.