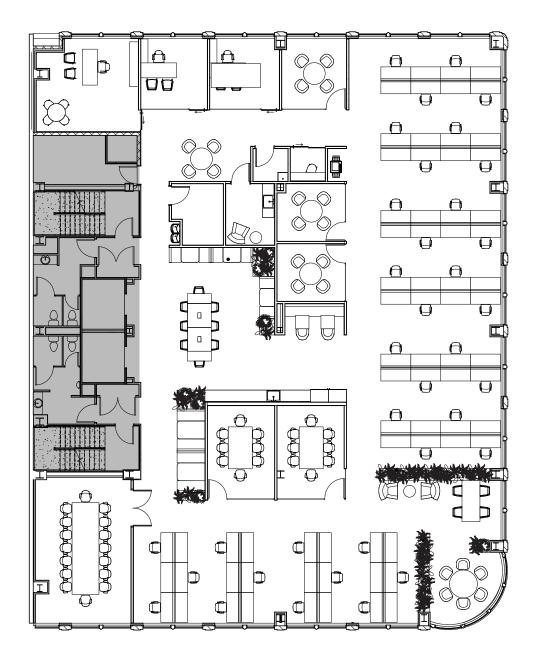

### 3rd Floor

8,300 RSF

#### 3rd Floor - 8,300 RSF 4th Floor - 8,300 RSF Private Office Private Office 3 Open Office Open Office 28 36 Large Conference 1 Large Conference 1 Medium Conference Medium Conference 2 2 Small Conference 3 Small Conference 1 Phone Room 1 Phone Room 0