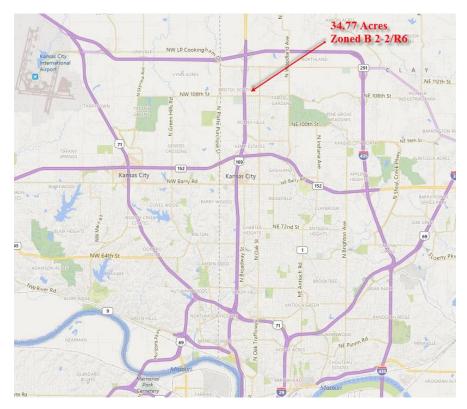

# NEC 108<sup>TH</sup> ST & US-169 HWY, KANSAS CITY, MISSOURI 64155

Area Map

Zoning Map

For greater detail on the uses likely to be approved, contact us for the Gashland Nashua Area Plan.