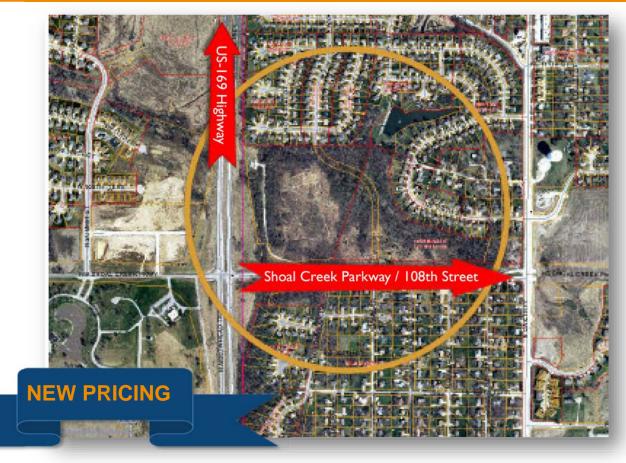

# NEC 108<sup>TH</sup> ST & US-169 HWY KANSAS CITY, MISSOURI 64155

MIXED-USE LAND FOR SALE | 34± ACRES

#### POTENTIAL NORTHLAND MIXED-USE SITE

#### PROPERTY FEATURES

- Zoned B2-2 and R-6, with a mixed-use overlay, community density
- Situated along high-growth Shoal Creek Parkway corridor
- Hunt Midwest developing 966-unit subdivision ½ mile west
- Less than 1 mile from award-winning Staley High School
- Twin Creeks sewer project allows development of 14,000 acres to the west

## NEC 108<sup>TH</sup> ST & US-169 HWY, KANSAS CITY, MISSOURI 64155

34± Acres for Sale