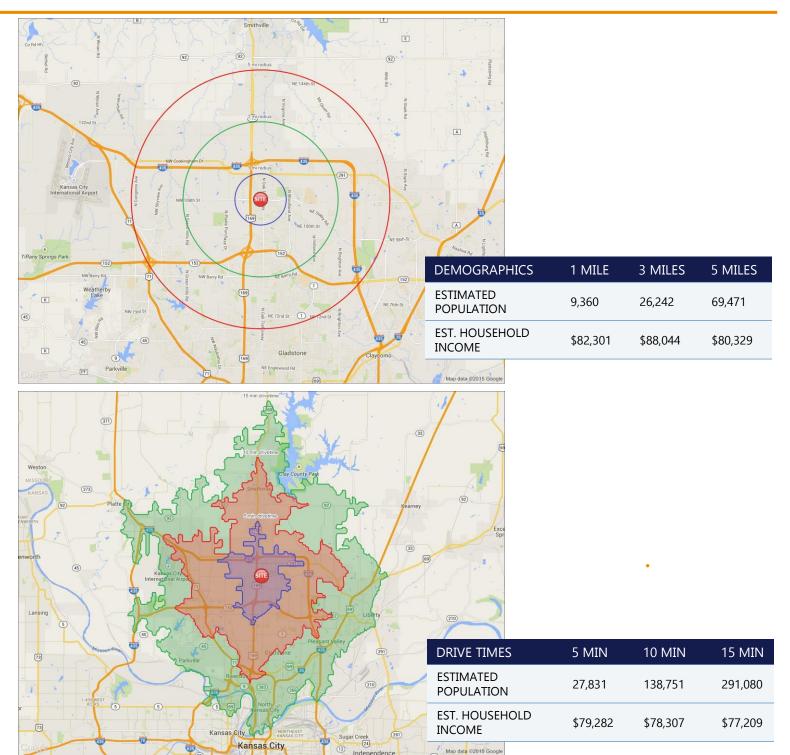

sup>TH</sup> ST & US-169 HWY, KANSAS CITY, MISSOURI 64155







Area Map



Zoning Map

For greater detail on the uses likely to be approved, contact us for the Gashland Nashua Area Plan.

## NEC 108<sup>TH</sup> ST & US-169 HWY, KANSAS CITY, MISSOURI 64155

34± Acres for Sale



#### RESIDENTIAL DEVELOPMENTS NEARBY



BRISTOL RIDGE: Kansas City officials granted final approval for 94 4-plex buildings and 50 acres of residential lots.

PARK PLACE NORTH: Hunt Midwest plans include the development of 300 acres located south of NW 108<sup>th</sup> and to the west. Ultimately, Park Place North will include 514 single-family, 308 row homes, 144 townhomes, and some commercial development.

### NEC 108<sup>TH</sup> ST & US-169 HWY, KANSAS CITY, MISSOURI 64155

# **KH**

#### 34± Acres for Sale



For more information, please contact:

#### **HOLLY LARRISON MILLS**

Brokerage & Advisory Services 816.808.2540 hmills@kessingerhunter.com

#### KESSINGER/HUNTER & COMPANY, LC

2600 Grand Boulevard, Suite 700 Kansas City, MO 64108 816.842.2690 www.kessingerhunter.com