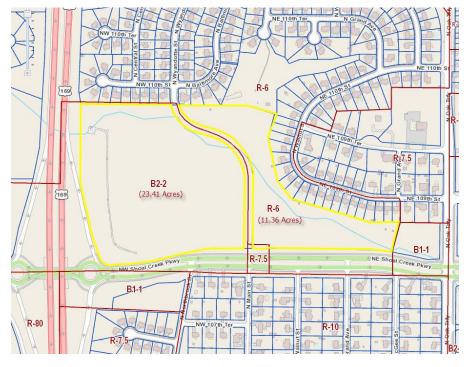

#### PROPERTY FEATURES

- Zoned B2-2 and R-6, with a mixed-use overlay, community density
- Situated along high-growth Shoal Creek Parkway corridor
- Hunt Midwest developing 966-unit subdivision ½ mile west
- Less than 1 mile from award-winning Staley High School
- Twin Creeks sewer project allows development of 14,000 acres to the west

34.77 Acres, Mixed-Use, \$1.85/SF 23.41 Acres, Commercial, \$2.35/SF 11.36 Acres, Multi-family, \$45,000/Acre

For more information, please contact: HOLLY LARRISON MILLS

Brokerage & Advisory Services 816.808.2540 hmills@kessingerhunter.com KESSINGER/HUNTER & COMPANY, LC

# NEC 108<sup>TH</sup> ST & US-169 HWY, KANSAS CITY, MISSOURI 64155

Area Map

Zoning Map

For greater detail on the uses likely to be approved, contact us for the Gashland Nashua Area Plan.