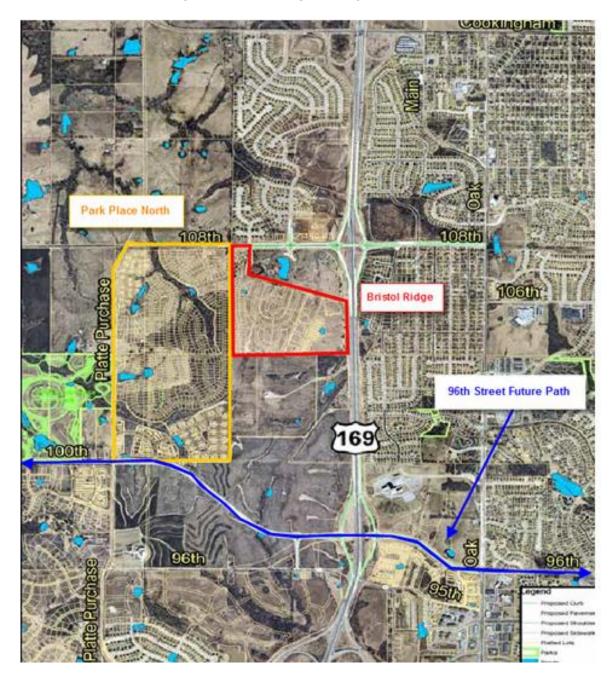

#### RESIDENTIAL DEVELOPMENTS NEARBY

BRISTOL RIDGE: Kansas City officials granted final approval for 94 4-plex buildings and 50 acres of residential lots.

PARK PLACE NORTH: Hunt Midwest plans include the development of 300 acres located south of NW 108<sup>th</sup> and to the west. Ultimately, Park Place North will include 514 single-family, 308 row homes, 144 townhomes, and some commercial development.