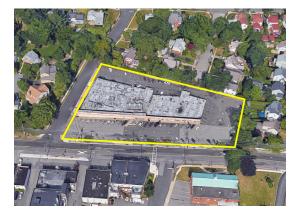

# **RIVER EDGE, NJ - STRIP CENTER** 625 KINDERKAMACK RD, RIVER EDGE, NJ 07661

#### **OFFERING SUMMARY**

| Available SF:  | 1,916 - 13,500 SF |
|----------------|-------------------|
| Lease Rate:    | Call for Details  |
| Building Size: | 13,500 SF         |

# **PROPERTY HIGHLIGHTS**

- 2 Units Available Immediately: 1,916 SF & 13,500 SF
- Includes Basement for Storage
- 100 Parking Spaces
- Across Street from Post Office •
- Great for Food Use •
- Densely Populated Marketplace
- **Great Exposure** •
- Potential Division