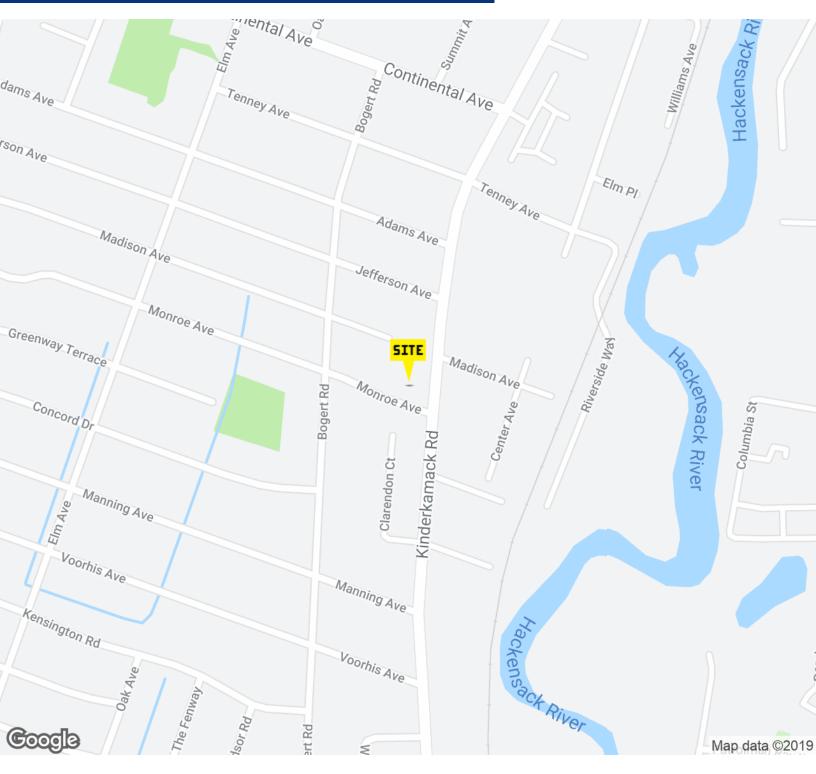

## **RIVER EDGE, NJ - STRIP CENTER** 625 KINDERKAMACK RD, RIVER EDGE, NJ 07661

| POPULATION          | 1 MILE         | 3 MILES   | 5 MILES   |
|---------------------|----------------|-----------|-----------|
| Total population    | 19,617         | 158,502   | 419,660   |
| Median age          | 41.6           | 40.4      | 40.4      |
| Median age (Male)   | 40.1           | 39.2      | 38.8      |
| Median age (Female) | 43.9           | 41.8      | 41.8      |
| HOUSEHOLDS & INCOME | 1 MILE         | 3 MILES   | 5 MILES   |
| Total households    | 7,486          | 58,140    | 153,455   |
| # of persons per HH | 2.6            | 2.7       | 2.7       |
| Average HH income   | \$98,915       | \$106,826 | \$100,903 |
| Average house value | \$492,316      | \$491,639 | \$489,524 |
|                     | + · · =, - = - | ÷.,,      | ÷,o=.     |

\* Demographic data derived from 2010 US Census

FOR MORE INFORMATION CONTACT:

**NEIL GOLDSTEIN** 201.703.9700 x112 ngoldstein@thegoldsteingroup.com

Licensed Real Estate Broker | 45 EISENHOWER DRIVE | SUITE 500 | PARAMUS, NJ 07652