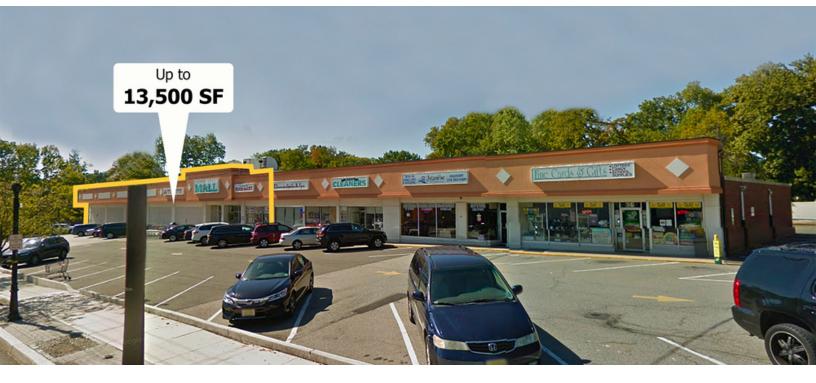

# **RIVER EDGE, NJ - STRIP CENTER** 625 KINDERKAMACK RD, RIVER EDGE, NJ 07661

#### **OFFERING SUMMARY**

| Available SF:  | 1,916 - 13,500 SF |
|----------------|-------------------|
| Lease Rate:    | Call for Details  |
| Building Size: | 13,500 SF         |

# **PROPERTY OVERVIEW**

Available Immediately: Retail space for lease, great for food use, in River Edge NJ

# **PROPERTY HIGHLIGHTS**

- 2 Units Available Immediately: 1,916 SF & 13,500 SF
- Includes Basement for Storage
- 100 Parking Spaces
- Across Street from Post Office •
- Great for Food Use •
- Densely Populated Marketplace
- **Great Exposure** •
- Potential Division