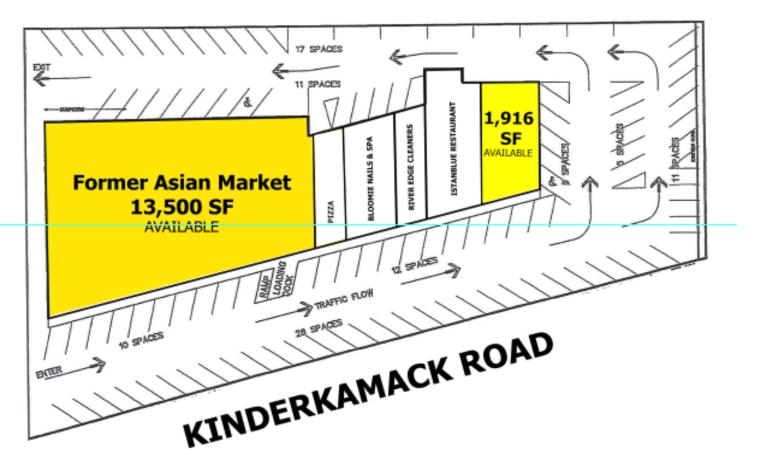

#### **NEIGHBORING TENANTS**

(NOT TO SCALE)

#### **OFFERING SUMMARY**

| Available SF:  | 1,916 - 13,500 SF |
|----------------|-------------------|
| Lease Rate:    | Call for Details  |
| Building Size: | 13,500 SF         |

# **PROPERTY HIGHLIGHTS**

- 2 Units Available Immediately: 1,916 SF & 13,500 SF
- Includes Basement for Storage
- 100 Parking Spaces
- Across Street from Post Office •
- Great for Food Use •
- Densely Populated Marketplace
- **Great Exposure** •
- Potential Division