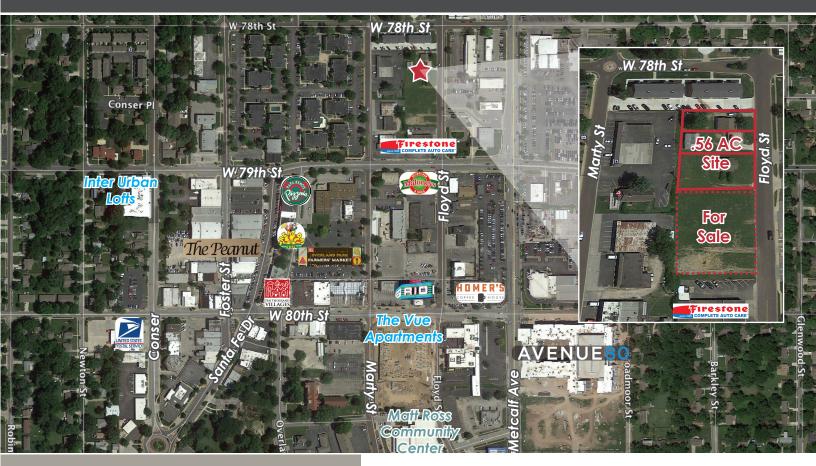

# 7806-7816 FLOYD ST

OVERLAND PARK, KS

### HIGHLIGHTS

|   | N |   |   |
|---|---|---|---|
| 2 |   | / | 2 |
|   |   |   |   |

Redevelopment Opportunity in Downtown Overland Park

Includes 3 Lots (175 FF x 140.72' Deep

All Utilities on Site

oned DFD (Downtown Form Distric

### **FOR SALE**

DEMOGRAPHICS

|                           | 1 Mile   | 3 Mile   | 5 Mile    |
|---------------------------|----------|----------|-----------|
| 2019 POPULATION           | 12,485   | 103,262  | 263,475   |
| 2019 AVE HOUSEHOLD INCOME | \$68,411 | \$87,207 | \$101,263 |
| 2019 HOUSEHOLDS           | 6,113    | 48,064   | 120,408   |