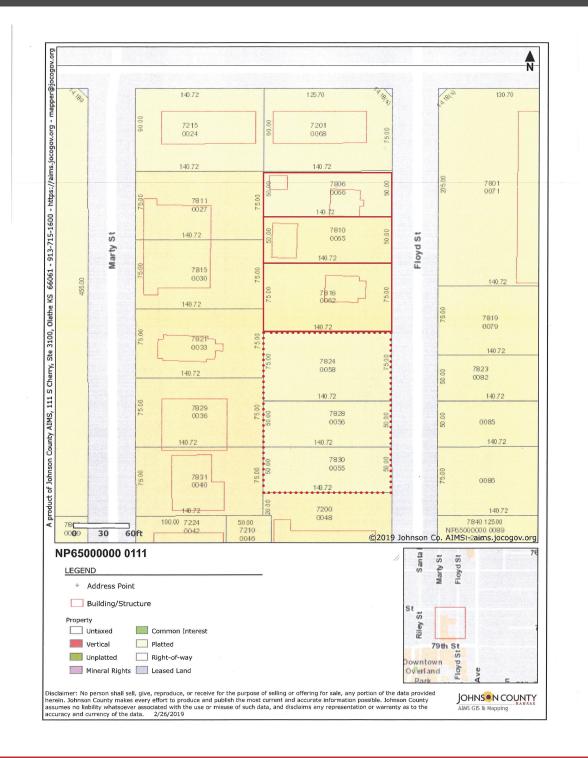

# 7806-7816 FLOYD ST

OVERLAND PARK, KS

### HIGHLIGHTS

|   | N |   |   |
|---|---|---|---|
| 2 |   | / | 2 |
|   |   |   |   |

Redevelopment Opportunity in Downtown Overland Park

Includes 3 Lots (175 FF x 140.72' Deep

All Utilities on Site

oned DFD (Downtown Form Distric

## 7824-7830 FLOYD ST OVERLAND PARK, KS

**Terry Moody** Office: 913-945-3727 Mobile: 913-558-2083 Email: moody@reececommercial.com

The information above has been obtained from sources believed reliable. While we do not doubt its accuracy we have not verified it and make no guarantee, warranty or representation about it. It is your responsibility to independently confirm its accuracy and completeness. Any projections, opinions, assumptions, or estimates used are for example only and do not represent the current or future performance of the property. You and your advisors should conduct a careful, independent investigation of the property to determine to your satisfaction the suitability of the property for your needs. © 2019