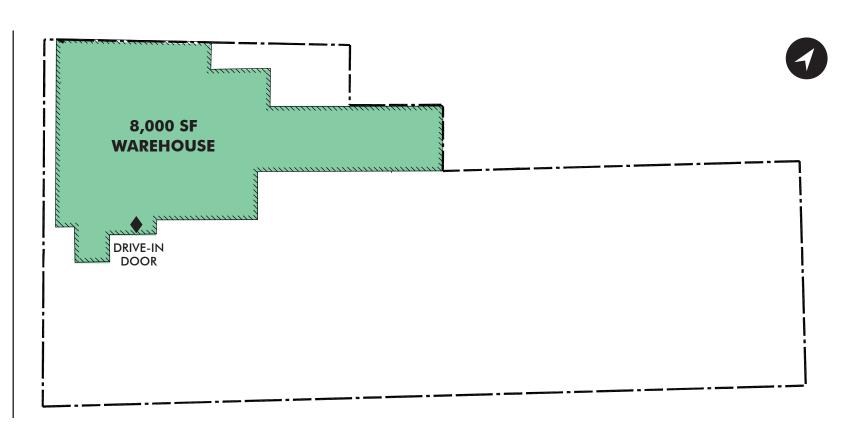

### **SUPERIOR MEADOWLANDS LOCATION**

- .82 acres
- 8,000 SF total building size
- Commerical Gateway Center Zone
- \$11,712 taxes
- Industrial or redevelopment opportunity for sale or build-to-suit.

# INDUSTRIAL OR REDEVELOPMENT OPPORTUNITY FOR SALE / BUILD-TO-SUIT