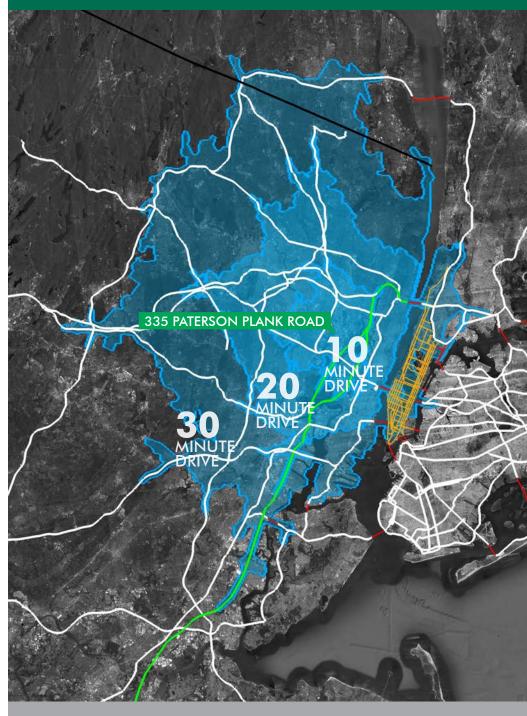

### **EXCELLENT ACCESS**

Strategically located in the Meadowlands servicing New York City and the Tri-state area, 335 Paterson Plank Road offers excellent access to Routes 17, 46, 1 & 9, the Garden State Parkway and New Jersey Turnpike Exit 16W.