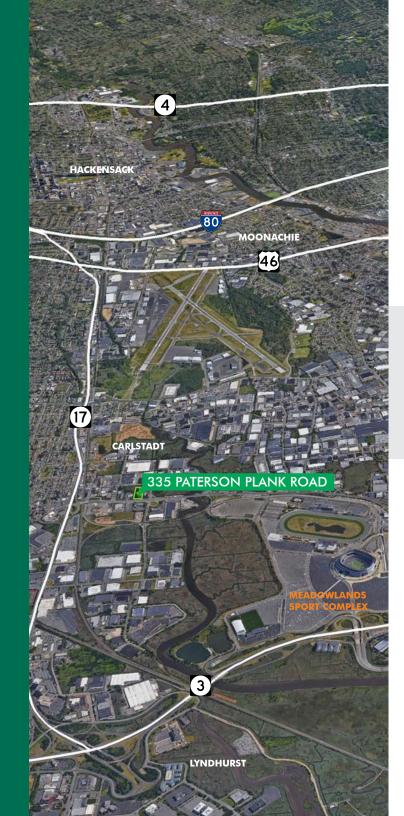

### **EXCELLENT ACCESS**

Strategically located in the Meadowlands servicing New York City and the Tri-state area, 335 Paterson Plank Road offers excellent access to Routes 17, 46, 1 & 9, the Garden State Parkway and New Jersey Turnpike Exit 16W.

| KEY DISTANCES |                                      |                   |
|---------------|--------------------------------------|-------------------|
| TP.           | New Jersey Turnpike Exit 16W         | <b>4.7</b> miles  |
|               | Lincoln Tunnel                       | <b>8.1</b> miles  |
|               | Holland Tunnel                       | <b>10.7</b> miles |
| 1             | George Washington Bridge             | <b>10.0</b> miles |
| *             | Newark Liberty International Airport | <b>15.2</b> miles |
|               | Ports Newark / Elizabeth             | <b>15.6</b> miles |

## **AERIAL OVERVIEW**