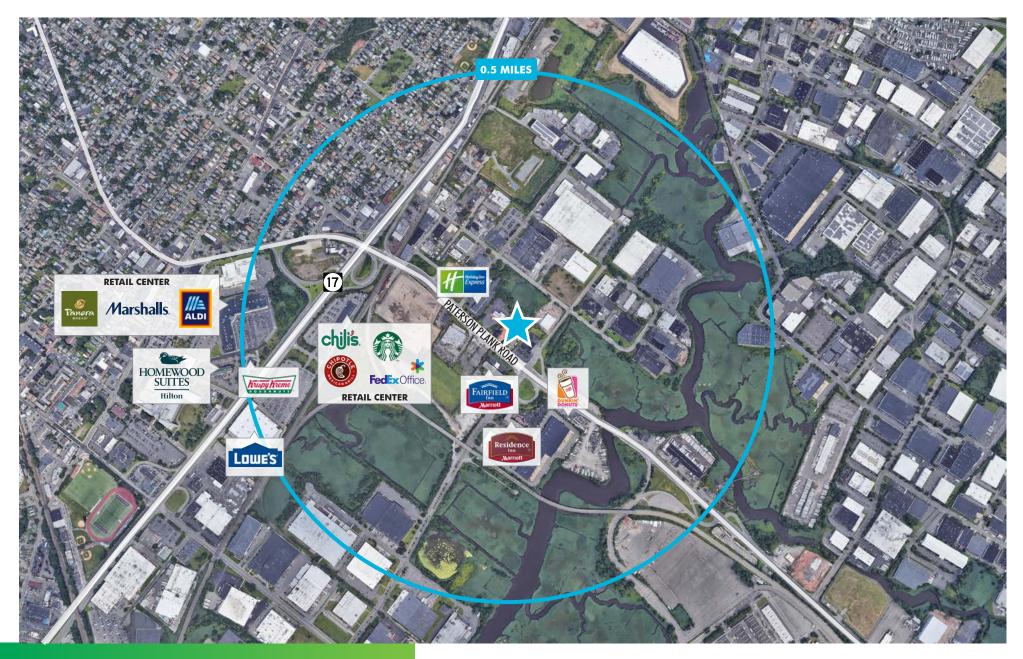

### **SUPERIOR MEADOWLANDS LOCATION**

- .82 acres
- 8,000 SF total building size
- Commerical Gateway Center Zone
- \$11,712 taxes
- Industrial or redevelopment opportunity for sale or build-to-suit.