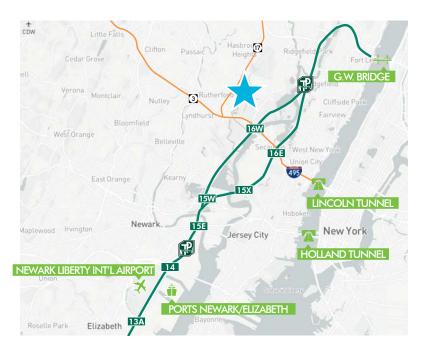

### **EXCELLENT ACCESS**

Strategically located in the Meadowlands servicing New York City and the Tri-state area, 335 Paterson Plank Road offers excellent access to Routes 17, 46, 1 & 9, the Garden State Parkway and New Jersey Turnpike Exit 16W.

| KEY DISTANCES |                                      |                   |
|---------------|--------------------------------------|-------------------|
| TP.           | New Jersey Turnpike Exit 16W         | <b>4.7</b> miles  |
|               | Lincoln Tunnel                       | <b>8.1</b> miles  |
|               | Holland Tunnel                       | <b>10.7</b> miles |
| 1             | George Washington Bridge             | <b>10.0</b> miles |
| *             | Newark Liberty International Airport | <b>15.2</b> miles |
|               | Ports Newark / Elizabeth             | <b>15.6</b> miles |