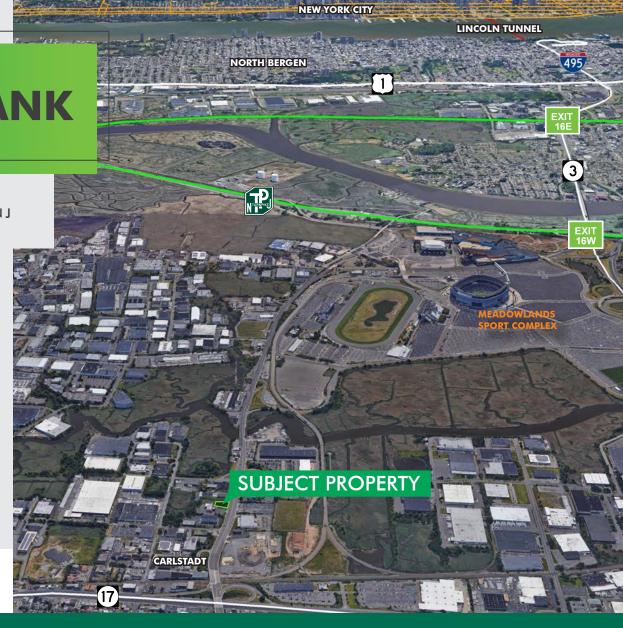

## **AERIAL OVERVIEW**

### **EXCELLENT ACCESS**

Strategically located in the Meadowlands servicing New York City and the Tri-state area, 335 Paterson Plank Road offers excellent access to Routes 17, 46, 1 & 9, the Garden State Parkway and New Jersey Turnpike Exit 16W.