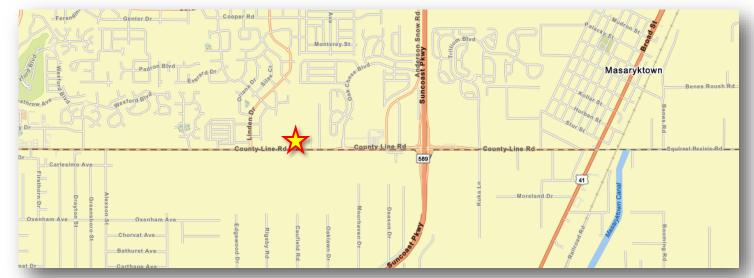

## County Line Road Parcel

Smitten Kitten Cat Spa and Acreage 13335 County Line Road, Spring Hill, FL 34609

RANDY WOODRUFF, CPA
Sales Associate
rwoodruff@bhhsflpg.com
352-585-3841

- 4.7 acres on County Line Road
- 2,744 SF building Smitten Kitten Cat Resort
- 330'+ frontage; 19,500 daily traffic count
- 1 mile east of Suncoast Parkway
- Adjacent to new residential development
- In the path of CR578 widening project by FDOT
- Sale Price: \$800,000

## County Line Road Parcel

Smitten Kitten Cat Spa and Acreage

13335 County Line Road, Spring Hill, FL 34609

Prime commercial location, high visibility, minutes from the Suncoast Pkwy. 4.70 acres with 330.5' frontage on CR578/County Line Road. The property is also accessible from a reverse frontage road connecting an approved community, Villages of Avalon West, to the existing Villages of Avalon and the Publix shopping plaza to the east. This commercial site is perfectly positioned to take advantage of the additional rooftops, traffic flow and complimentary commercial development currently underway.