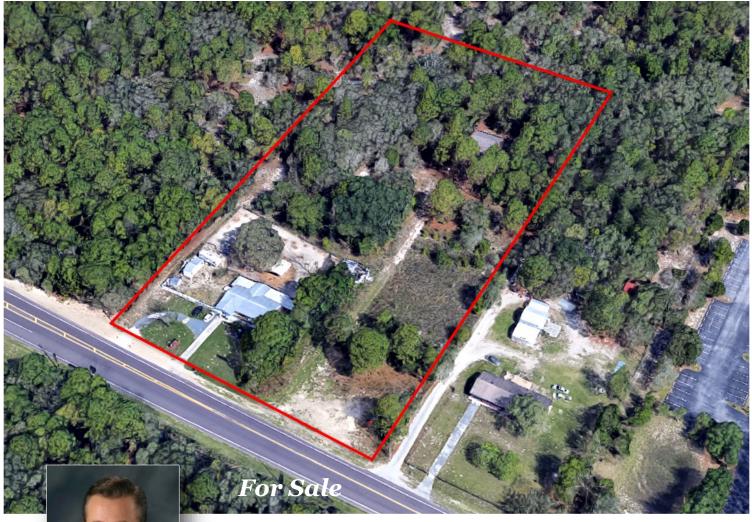

## County Line Road Parcel

Smitten Kitten Cat Spa and Acreage 13335 County Line Road, Spring Hill, FL 34609

RANDY WOODRUFF, CPA
Sales Associate
rwoodruff@bhhsflpg.com
352-585-3841

- 4.7 acres on County Line Road
- 2,744 SF building Smitten Kitten Cat Resort
- 330'+ frontage; 19,500 daily traffic count
- 1 mile east of Suncoast Parkway
- Adjacent to new residential development
- In the path of CR578 widening project by FDOT
- Sale Price: \$800,000

## County Line Road Parcel

Smitten Kitten Cat Spa and Acreage

13335 County Line Road, Spring Hill, FL 34609

Prime commercial location, high visibility, minutes from the Suncoast Pkwy. 4.70 acres with 330.5' frontage on CR578/County Line Road. The property is also accessible from a reverse frontage road connecting an approved community, Villages of Avalon West, to the existing Villages of Avalon and the Publix shopping plaza to the east. This commercial site is perfectly positioned to take advantage of the additional rooftops, traffic flow and complimentary commercial development currently underway.

Rezoned to General Commercial, October 2020. Eminent domain will take 85' (.64 acres) of south end of property and existing structure within the next 5 years. Owner will be compensated. 2,744 SF existing structure can be occupied or leased in the meantime. For additional information, including master plan and survey, contact agent.