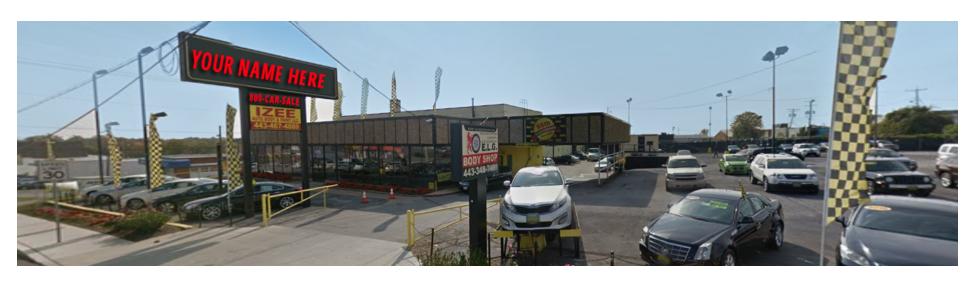

5720 REISTERSTOWN ROAD, BALTIMORE, MD 21215

**Executive Summary** 

#### PROPERTY HIGHLIGHTS

- 3.56 Acres (includes 2.5 acres (+/-) of paved parking
- · Zoning: C-4 (Baltimore City)
- · Maximum flexibility available to buyer or ground lease tenant
- Showroom, Service Garage Bays, Wash & Detail Bays, Office Space
- · Garage space can be delivered equipped with surface mounted lifts
- 6,000 to 41,000 Square Feet available
- Building 1: 6,000 sf Showroom; 12,000 sf Service Garage plus 2nd Level Offices
- Building 2: 19,500 sf plus 4,500 sf +/- 2nd Level Storage
- Parking for 300+ cars, including 25 +/- covered spaces
- Road Frontage 282' by Depth 550'
- · Excellent Visibility and Enormous Pylon Signage
- Two-way Ingress / Egress on Reisterstown Road
- Convenient to Northern Parkway and I-83
- · Seller Financing Available

**James Cornblatt** Steven L. Cornblatt 443.921.9331

410.963.9662

jcornblatt@troutdaniel.com scornblatt@troutdaniel.com

The information contained in this marketing brochure has been obtained from sources we believe to be reliable; however, Trout Daniel & Associates LLC has not verified, and will not verify any of the information contained herein, nor has Trout Daniel & Associates LLC conducted any investigation regarding these matters and makes no warranty or representation whatsoever regarding the accuracy or completeness of the information provided. An agent indicated by an asterisk (\*) has a direct or indirect ownership interest in this property