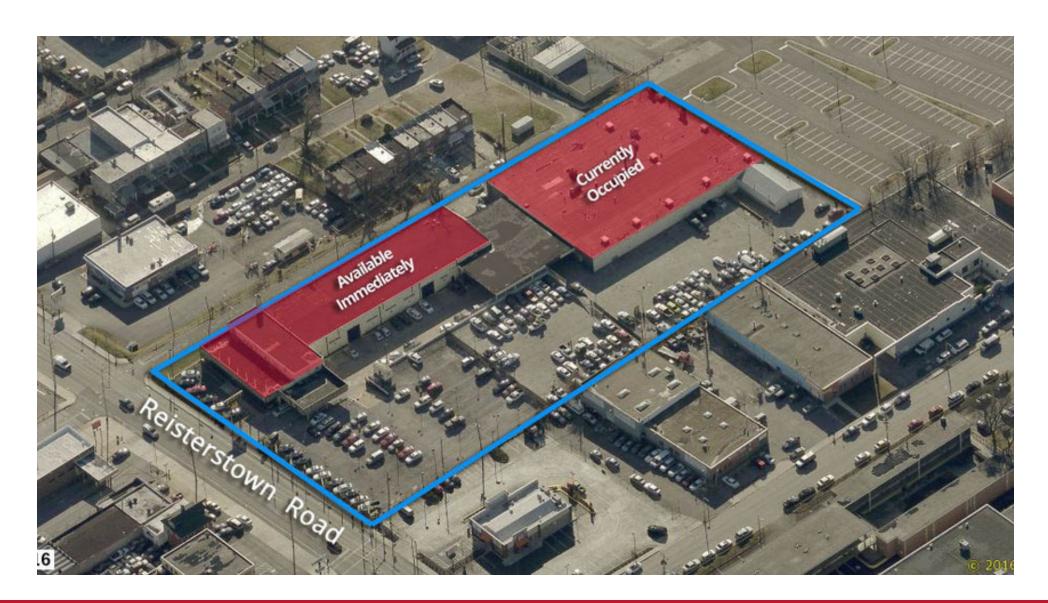

#### PROPERTY HIGHLIGHTS

- 3.56 Acres (includes 2.5 acres (+/-) of paved parking
- · Zoning: C-4 (Baltimore City)
- · Maximum flexibility available to buyer or ground lease tenant
- Showroom, Service Garage Bays, Wash & Detail Bays, Office Space
- · Garage space can be delivered equipped with surface mounted lifts
- 6,000 to 41,000 Square Feet available
- Building 1: 6,000 sf Showroom; 12,000 sf Service Garage plus 2nd Level Offices
- Building 2: 19,500 sf plus 4,500 sf +/- 2nd Level Storage
- Parking for 300+ cars, including 25 +/- covered spaces
- Road Frontage 282' by Depth 550'
- · Excellent Visibility and Enormous Pylon Signage
- Two-way Ingress / Egress on Reisterstown Road
- Convenient to Northern Parkway and I-83
- · Seller Financing Available

5720 REISTERSTOWN ROAD, BALTIMORE, MD 21215

Additional Photos

**James Cornblatt** 410.963.9662

443.921.9331 jcornblatt@troutdaniel.com scornblatt@troutdaniel.com

Steven L. Cornblatt

The information contained in this marketing brochure has been obtained from sources we believe to be reliable; however, Trout Daniel & Associates LLC has not verified, and will not verify any of the information contained herein, nor has Trout Daniel & Associates LLC conducted any investigation regarding these matters and makes no warranty or representation whatsoever regarding the accuracy or completeness of the information provided. An agent indicated by an asterisk (\*) has a direct or indirect ownership interest in this property.