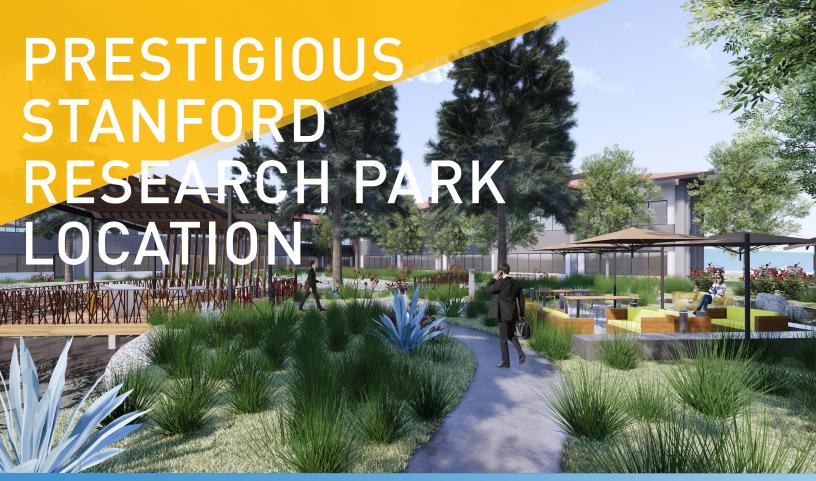

# FEATURES AND AMENITIES

±100,000 SQUARE FEET

4-BUILDING
CLASS A
OFFICE PARK

CHARGING STATIONS

- Extensive reposition underway includes new gazebo, outdoor collaboration areas with WiFi, updated landscaping, new paint and entryways with targeted completion by Summer 2019
- + Landmark Stanford Research Park address
- + Monument signage available
- + Proximate to Marguerite Shuttle stop & California Avenue Caltrain station
- + Easy access to the 280 Freeway & Highway 101
- + Walkable to California Avenue Business District
- + On-site security with roving patrol
- + 3.3/1,000 parking ratio
- + Electric Vehicle Charging Stations