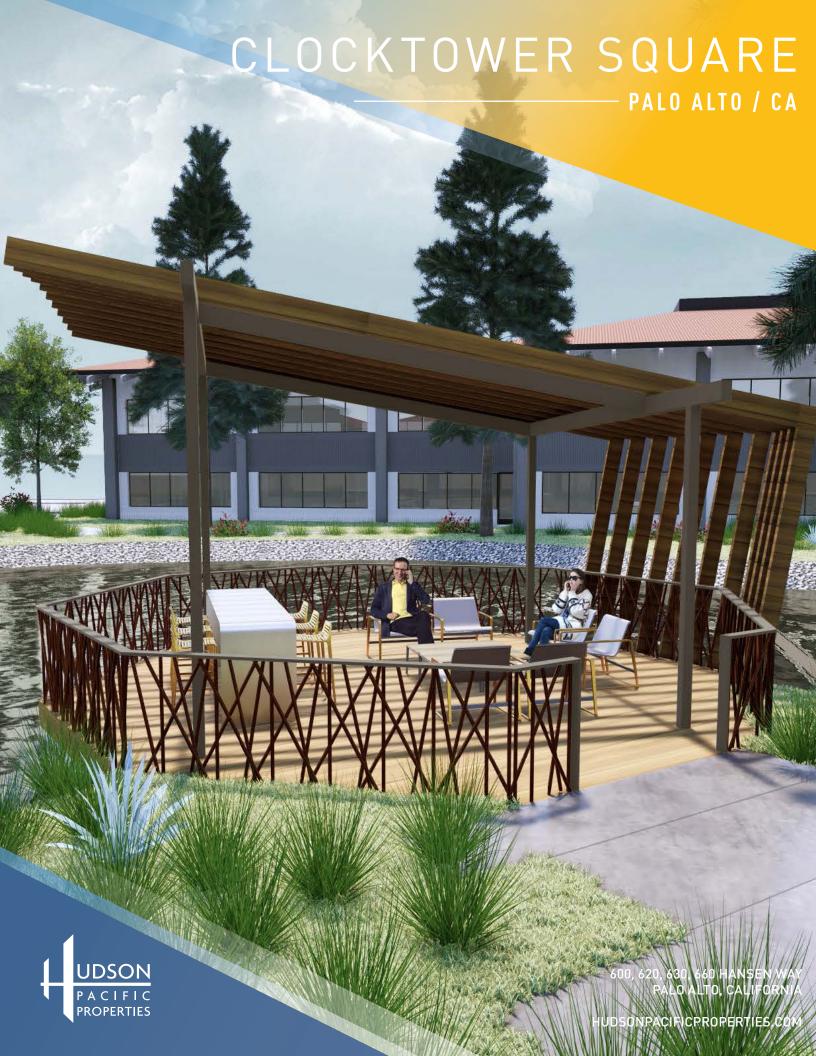

# FEATURES AND AMENITIES

±100,000 SQUARE FEET

4-BUILDING
CLASS A
OFFICE PARK

CHARGING STATIONS

- Extensive reposition underway includes new gazebo, outdoor collaboration areas with WiFi, updated landscaping, new paint and entryways with targeted completion by Summer 2019
- + Landmark Stanford Research Park address
- + Monument signage available
- + Proximate to Marguerite Shuttle stop & California Avenue Caltrain station
- + Easy access to the 280 Freeway & Highway 101
- + Walkable to California Avenue Business District
- + On-site security with roving patrol
- + 3.3/1,000 parking ratio
- + Electric Vehicle Charging Stations