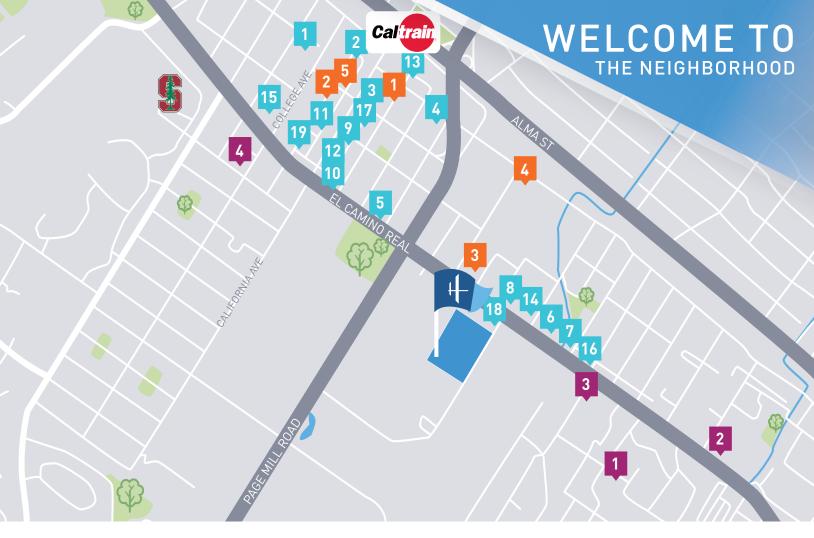

### FOOD & DRINK

- Antolian Kitchen
- Baume
- Cafe Pro Bono
- Caffe Riace
- Chipolte
- Corner Bakery Cafe
- Hong Kong Restaurant
- INDO Restaurant & Lounge
- Joanie's Cafe
- La Bodeguita Del Medio

- Palo Alto Sol
- Pastis French Bistro
- Pecking Duck
- Mandarin Roots
- 0dori Sushi
- 16 Starbucks
- The Counter
- The Fish Market
- Terun

## ACCOMMODATIONS

- Creekside Inn
- Comfort Inn
- Hotel Parmani
- Stanford Terrace Inn

### **HEALTH & FITNESS**

- Amity CrossFit
- Avalon Yoga
- Equinox
- Functional Lifestyle
- Performance Gains

FOR MORE INFORMATION CONTACT: 950 TOWER LANE, SUITE 1800, FOSTER CITY / CA 94404 | 650 200 2900