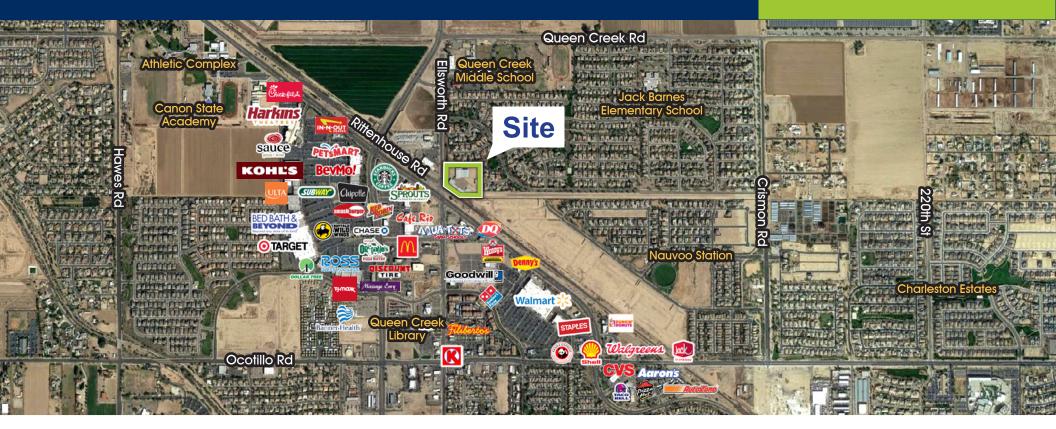

# 20835 S. ELLSWORTH ROAD

Queen Creek, AZ | FOR SALE Ellsworth Road & Rittenhouse Road

#### **FEATURES**

- ±304,920 SF For Sale
- $\pm 7$  Acres (Additional 6.26 acres may convey with property)
- Two Industrial Multi-Tenant Buildings & Land
- Zoning: EMP-A
- Conveniently located on the corner of Ellsworth Rd & Rittenhouse Rd
- Several nearby retailers
- Located immediately next to railroad