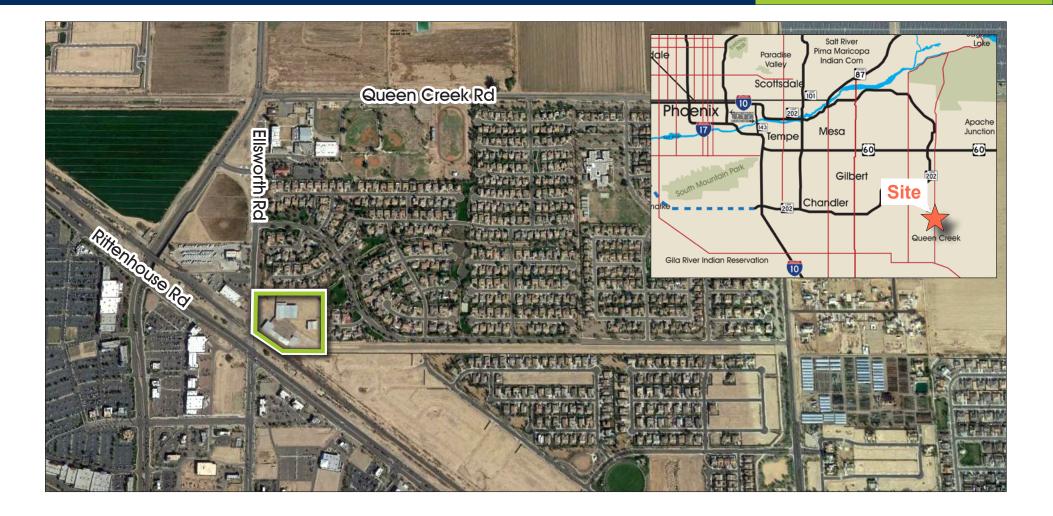

## 20835 S. ELLSWORTH ROAD

Queen Creek, AZ | FOR SALE Ellsworth Road & Rittenhouse Road

#### **FEATURES**

- ±304,920 SF For Sale
- $\pm 7$  Acres (Additional 6.26 acres may convey with property)
- Two Industrial Multi-Tenant Buildings & Land
- Zoning: EMP-A
- Conveniently located on the corner of Ellsworth Rd & Rittenhouse Rd
- Several nearby retailers
- Located immediately next to railroad