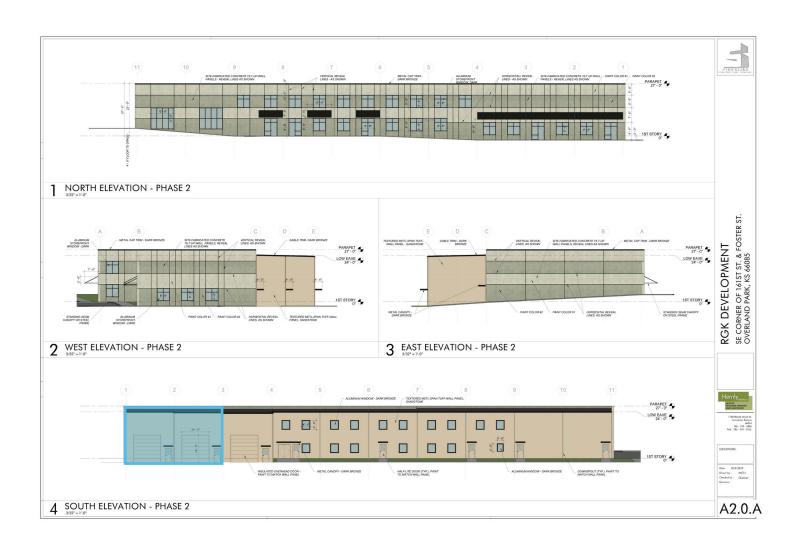

1,050 SF Warehouse)
- 3,375 SF (900 SF Office, 2,475 SF Warehouse)
- or Combined:
  4 875 SE (1, 350 SE Office, 3, 525 SE Warehouse)

### FOR LEASE

\$11.00/SF NNN

### **DEMOGRAPHICS**

|                           | 1 Mile    | 3 Mile    | 5 Mile    |
|---------------------------|-----------|-----------|-----------|
| 2019 POPULATION           | 4,110     | 48,929    | 116,001   |
| 2019 AVE HOUSEHOLD INCOME | \$134,321 | \$177,567 | \$165,071 |

Jim Thome

Direct: 913.548.8700 Fax: 913.981.9082 Main Office: 913.652.4300

Email: jthome@reececommercial.com

# 1ST FLOOR 161ST ST & FOSTER, OVERLAND PARK, KS 66085





### Jim Thome

Direct: 913.548.8700 Fax: 913.981.9082 Main Office: 913.652.4300

Email: jthome@reececommercial.com

## ELEVATIONS 161ST ST & FOSTER, OVERLAND PARK, KS 66085





#### Jim Thome

Direct: 913.548.8700 Fax: 913.981.9082 Main Office: 913.652.4300

Email: jthome@reececommercial.com

### SITE PLAN

161ST ST & FOSTER, OVERLAND PARK, KS 66085





### Jim Thome

Direct: 913.548.8700 913.981.9082 Fax: Main Office: 913.652.4300

Email: jthome@reececommercial.com

## **AERIALS**

161ST ST & FOSTER, OVERLAND PARK, KS 66085





#### **Jim Thome**

Direct: 913.548.8700 Fax: 913.981.9082 Main Office: 913.652.4300

Email: jthome@reececommercial.com