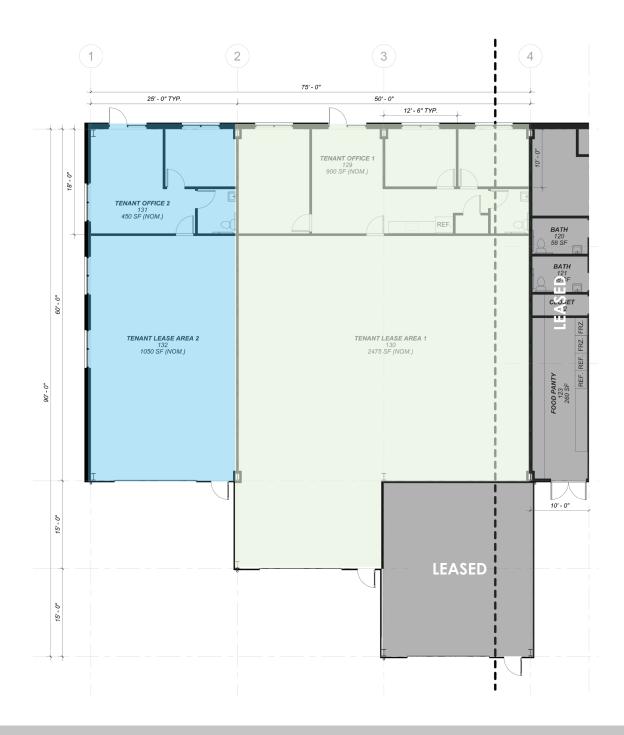

# 1ST FLOOR 161ST ST & FOSTER, OVERLAND PARK, KS 66085

### HIGHLIGHTS

- New Building Available November 2020
- Office/Warehouse Space
- Beautiful New Building in Blue Valley Business Park
- 1,500 SF (450 SF Office, 1,050 SF Warehouse)
- 3,375 SF (900 SF Office, 2,475 SF Warehouse)
- or Combined:
  4 875 SE (1, 350 SE Office, 3, 525 SE Warehouse)