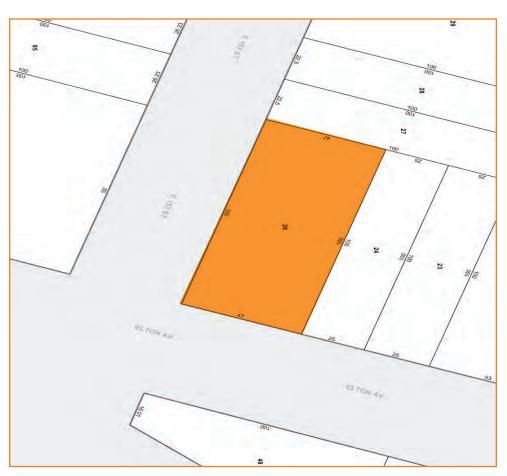

## **Transportation:**

Bx15 Bx21 3 Ave / E. 154th St

3rd Ave - 149th St

**LEASE PRICE:** 

\$3,200.00 Per Month

**671 ELTON AVENUE, BRONX, NY 10455** 

**BLOCK:** 

2375

LOT:

26

**ZONING:** 

C4 - 4

For Information About This Property Contact Exclusive Agents: Federico Mazzeo, Salesperson fmazzeo@pinnaclereny.com 718-371-6424

Ariel Castellanos, Associate Broker acastellanos@pinnaclereny.com 718-371-6412