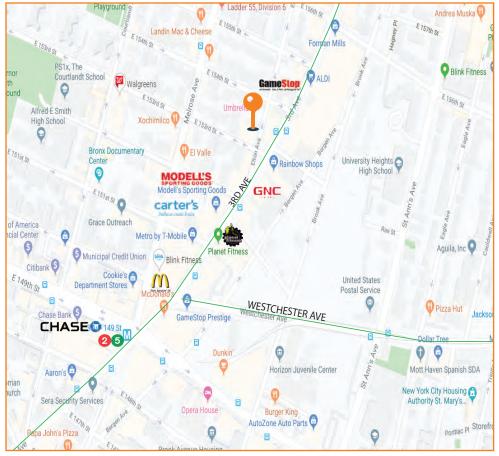

## **FEATURES:**

- 700 Sq. Ft. of Retail
- Store Dimensions: 13' x 45'
- 13' of Frontage
- 1 Restroom
- **Neighboring Tenants:**

## **NEARBY:**

- Bruckner Boulevard
- **Bruckner Expressway**
- Sheridan Expressway
- R.F.K.-Triboro Bridge

## **Transportation:**

Bx15 Bx21 3 Ave / E. 154th St

3rd Ave - 149th St

**LEASE PRICE:** 

\$3,200.00 Per Month

**671 ELTON AVENUE, BRONX, NY 10455** 

**BLOCK:** 

2375