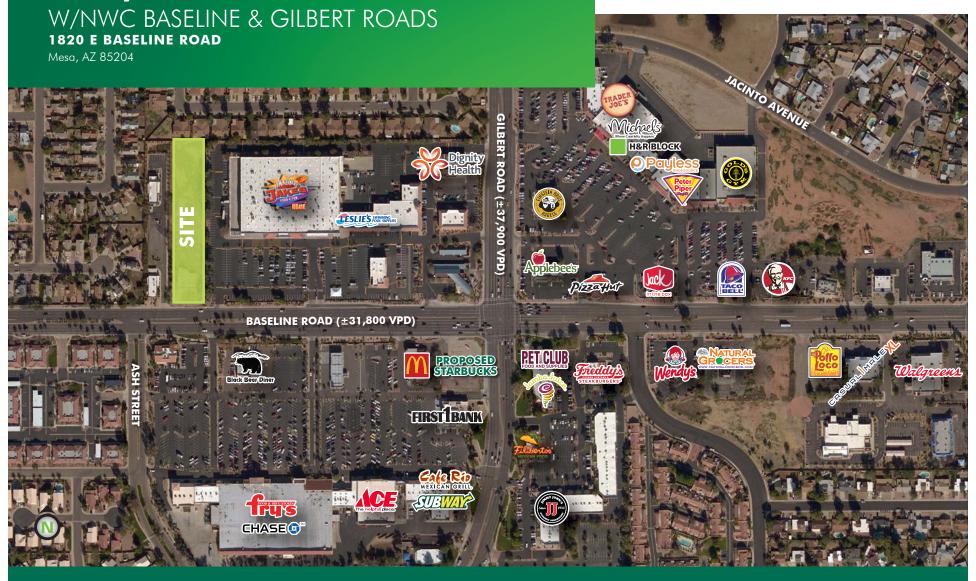

## W/NWC BASELINE & GILBERT ROADS 1820 E BASELINE ROAD

Mesa, AZ 85204

#### **PROPERTY HIGHLIGHTS**

- + Great opportunity for retail, fast food or light automotive
- + Zoned AG; will sell subject to rezone
- + Size: ±79,845 SF
- + Join Fry's, Trader Joe's, Amazing Jake's Pizza and a bevy of retailers and restaurants at this thriving intersection
- + Call for pricing