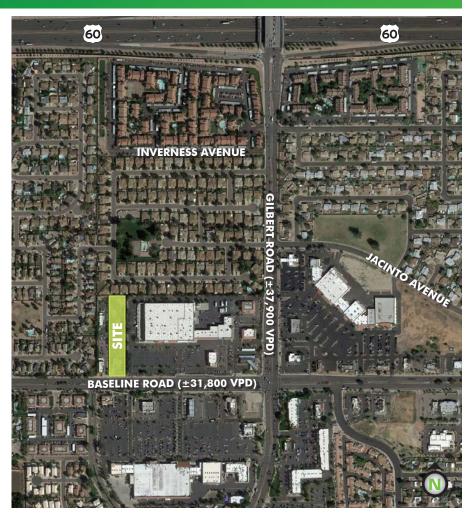

## W/NWC BASELINE & GILBERT ROADS 1820 E BASELINE ROAD

Mesa, AZ 85204

#### **PROPERTY HIGHLIGHTS**

- + Great opportunity for retail, fast food or light automotive
- + Zoned AG; will sell subject to rezone
- + Size: ±79,845 SF
- + Join Fry's, Trader Joe's, Amazing Jake's Pizza and a bevy of retailers and restaurants at this thriving intersection
- + Call for pricing