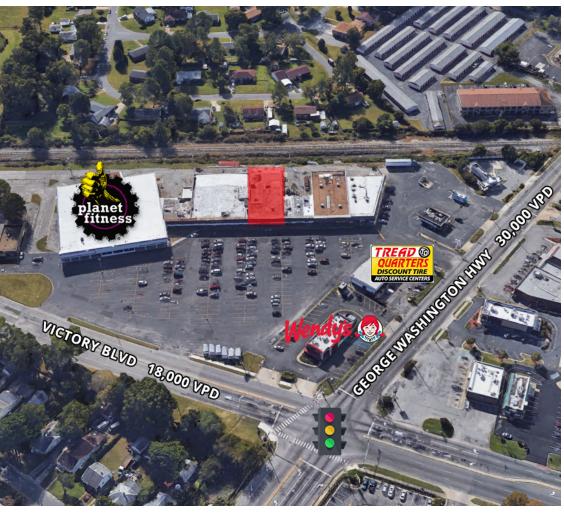

## **PROPERTY OVERVIEW**

Located at the Triangle Center in Portsmouth

| DEMOGRAPHICS   | 1 MILE   | 3 MILES  | 5 MILES  |
|----------------|----------|----------|----------|
| Households:    | 3,167    | 25,024   | 66,676   |
| Population:    | 8,459    | 67,634   | 176,144  |
| Avg HH Income: | \$48,728 | \$50,794 | \$57,613 |

## **PROPERTY HIGHLIGHTS**

- Former Dollar General Space
- 30,000 VPD