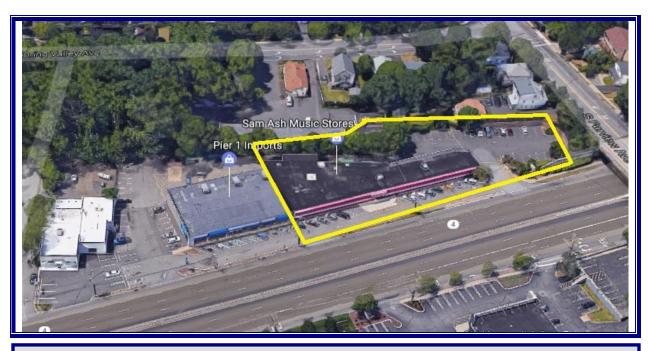

### SAM ASH 50 ROUTE 4 EAST PARAMUS, NJ

\*Sale Price Reduction

PRIME RETAIL LOCATION IN PARAMUS AVAILABLE FOR THE FIRST TIME IN YEARS. LOCATED DIRECTLY ON ROUTE 4 EAST. INCLUDES A FULL BASEMENT AND AN EASEMENT PARKING LOT. MANY POSSIBILITIES.