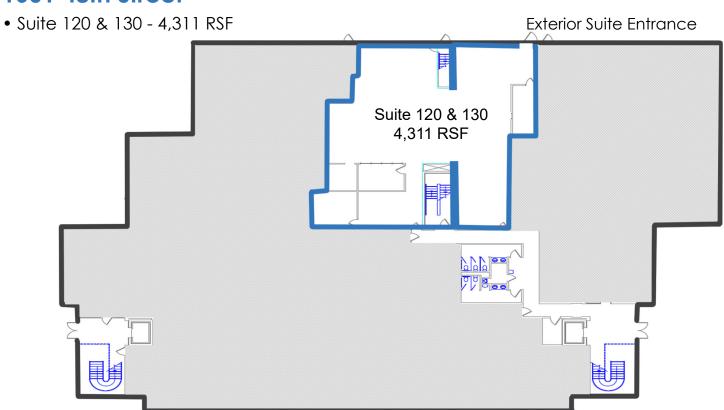

Conveniently located in the heart of West Des Moines' most prominent office corridor, Westown Gateway offers easy access to the interstate system, beautiful green space, visibility from Westown Parkway, and a range of efficient floor plans to accommodate multiple space plans.

## **TERMS**

- Lease rate: \$9.50/SF NNN
- Operating expenses upon request
- 3-5 year lease term
- TI Allowance: Negotiable

## **FEATURES**

- Parking Ratio: 4.10/1,000
- Key card access system
- Convenient West Des Moines location
- Building signage opportunities

## **1601 48th Street**





## 1701 48th Street

• Suite 220 - 2,322 RSF





Justin Lossner, CCIM, SIOR Executive Vice President +1 515 371 0846 justin.lossner@am.jll.com Kate Fanter Byus Vice President +1 515 865 8216 kate.byus@am.jll.com



The information contained herein has been given to us by the owner of the property or other sources we deem reliable. We have no reason to doubt its accuracy, but we do not guarantee it. All information should be verified prior to purchase or lease. JLL is a licensed broker in the State of Iowa.