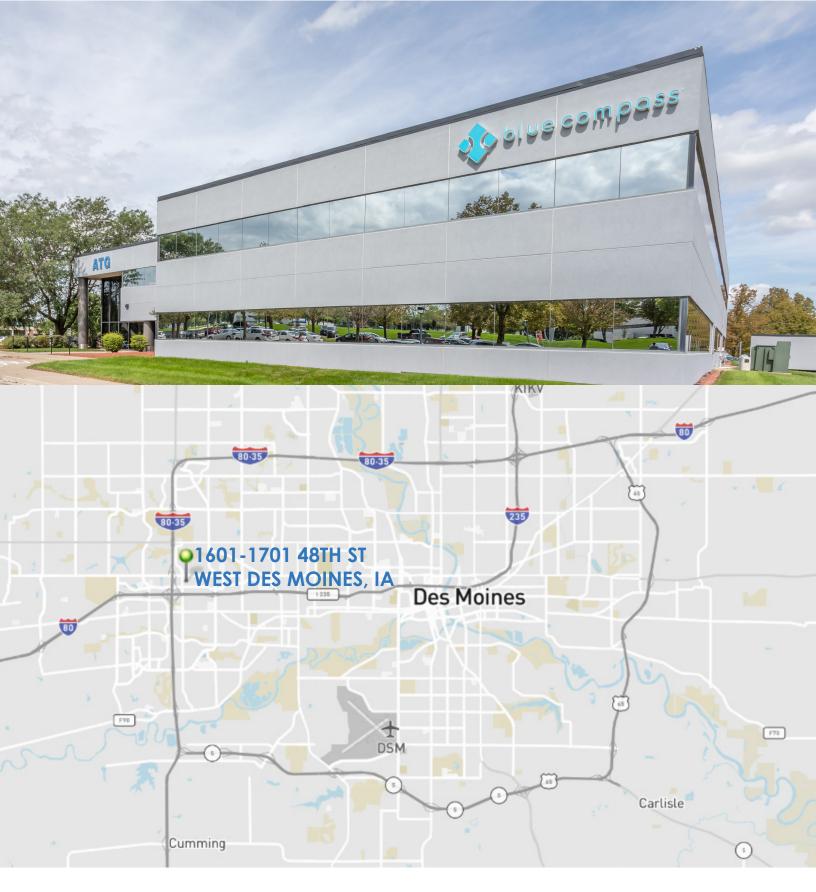

Conveniently located in the heart of West Des Moines' most prominent office corridor, Westown Gateway offers easy access to the interstate system, beautiful green space, visibility from Westown Parkway, and a range of efficient floor plans to accommodate multiple space plans.

## **1601 48th Street**