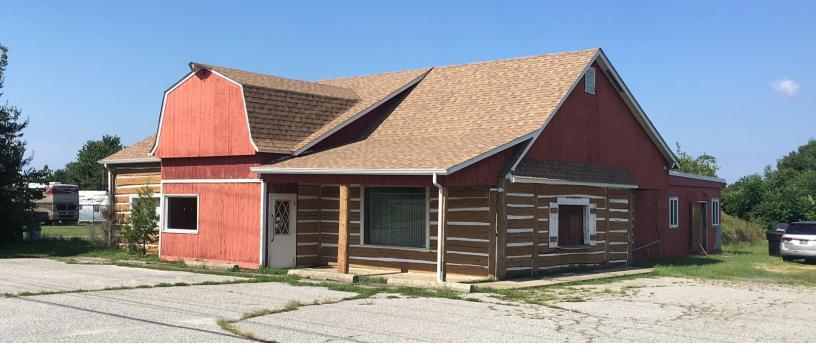

## 1151 S. Bay Road

### Dover, DE

#### **Property Information**

- $\Rightarrow$  3,189+/- SF Building, Office or Retail
- ⇒ Ample Parking & Pylon Signage
- $\Rightarrow$  Located on Highly trafficked Bay Road.
- ⇒ C4 Zoning permits several permitted uses.
- $\Rightarrow~$  City Water and City Sewer.
- $\Rightarrow$  Ideally situated between Camden and North Dover.
- $\Rightarrow$  Lease Price: \$14.00 psf NNN