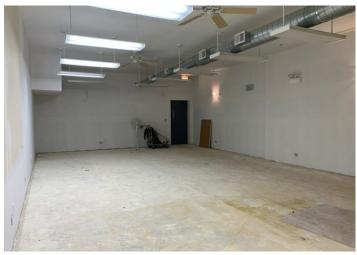

#### **Property Description**

Shared office space for lease in Norwood Park Shopping District. High visibility space with unrestricted street parking. Across the street from Norwood Park Metra stop, 0.9 miles to I-90 expressway. Walking distance to many shops and restaurants. Shared bathroom and kitchen area. Ideal for creative space, office use, lab, medical, call center, etc.

#### **Property Details**

LEASE PRICE: **\$15** MINIMUM RENTABLE SQ FT: 800 MAXIMUM RENTABLE SQ FT: 2,800 LEASE TYPE: **Gross** ZONING: **B3-2** 