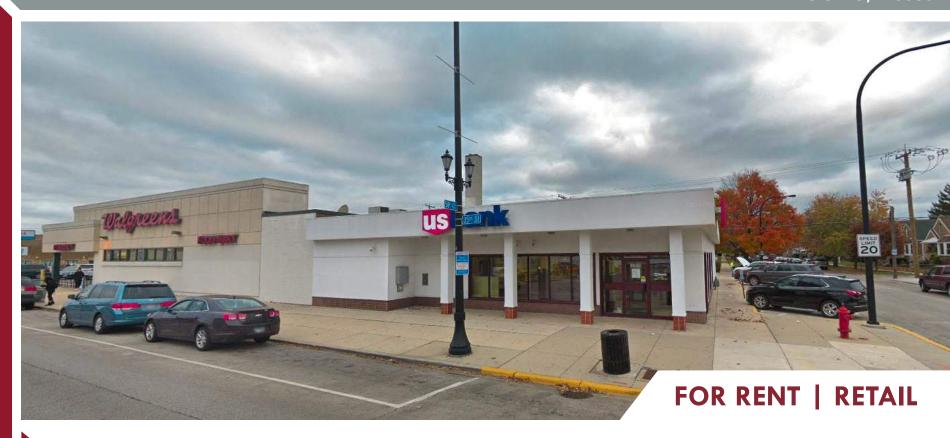

## 5830 W. 35TH STREET

**CICERO**, IL 60804

5,385 SF AVAILABLE IN CORNER BUILDING IMMEDIATELY NEXT TO BUSTLING NEIGHBORHOOD WALGREENS! WITH OVER 418,000 PEOPLE IN A 5 MILE RADIUS, THIS IS THE PLACE FOR YOUR BUSINESS! PROPERTY ALSO HAS 8 PARKING SPACES IMMEDIATELY NEXT TO BUILDING AS WELL AS FULL 20+ SPACE LOT DIRECTLY ACROSS THE STREET PLUS BONUS BASEMENT FOR STORAGE!

**SPACE AVAILABLE** | 5,385 SF GROUND FLOOR

ANNUAL NET RENT | \$17.00 / SF

**TAX |** \$10.84 / SF

**DAYTIME POPULATION** | 352,000+ WITHIN 3 MILES

**POPULATION** | 418,000+ WITHIN 3 MILES

AVERAGE HH INCOME | \$69,000+ WITHIN 3 MILES

**TRAFFIC** | 5,600 VEHICLES PER DAY

\*Available spaces only

AREA EANANTS ABE LINCOLN ELEMENTARY SCHOOL

CONTACT

SCOTT LEVINSON | 312.977.2022 | SLEVINSON@MATANKY.COM