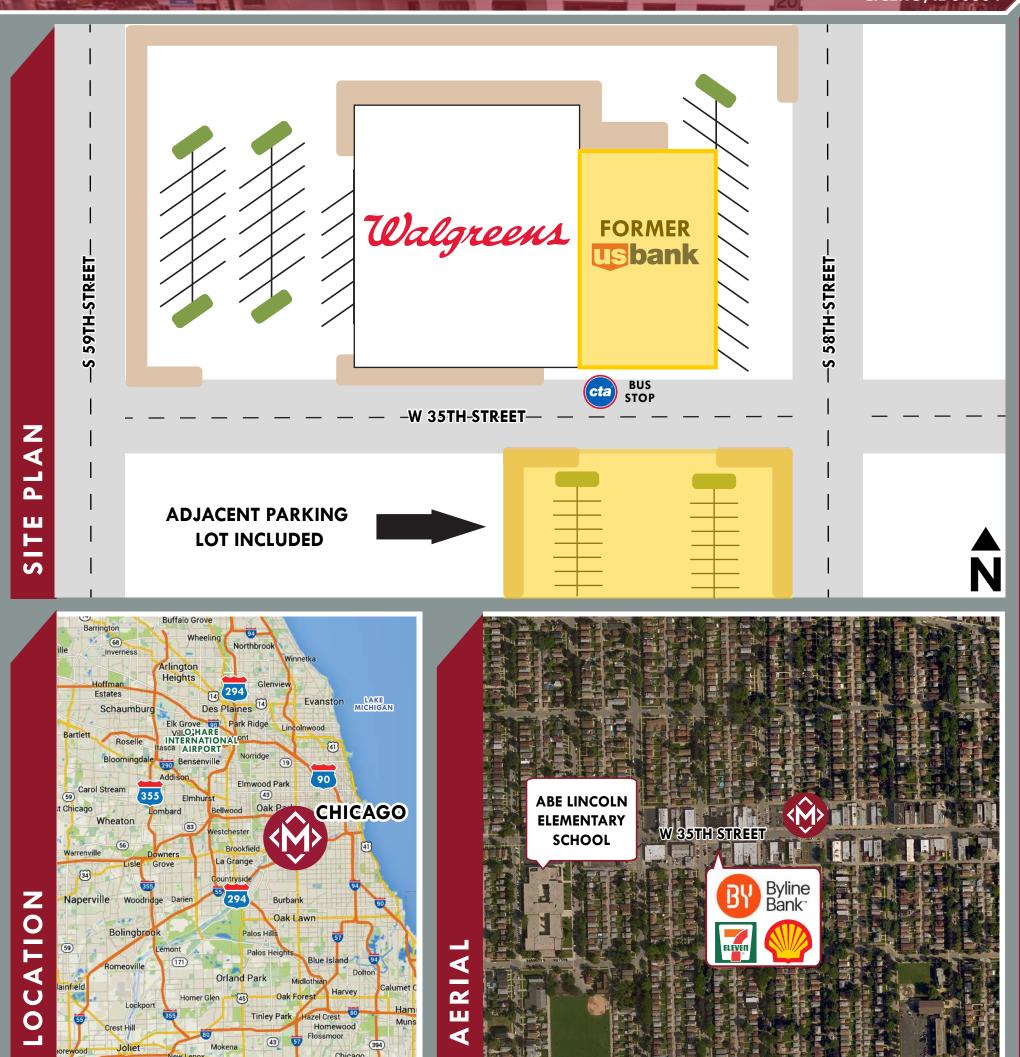

## 5830 W. 35TH STREET

**CICERO**, IL 60804

5,385 SF AVAILABLE IN CORNER BUILDING IMMEDIATELY NEXT TO BUSTLING NEIGHBORHOOD WALGREENS! WITH OVER 418,000 PEOPLE IN A 5 MILE RADIUS, THIS IS THE PLACE FOR YOUR BUSINESS! PROPERTY ALSO HAS 8 PARKING SPACES IMMEDIATELY NEXT TO BUILDING AS WELL AS FULL 20+ SPACE LOT DIRECTLY ACROSS THE STREET PLUS BONUS BASEMENT FOR STORAGE!

**SPACE AVAILABLE** | 5,385 SF GROUND FLOOR

ANNUAL NET RENT | \$17.00 / SF

**TAX |** \$10.84 / SF

**DAYTIME POPULATION** | 352,000+ WITHIN 3 MILES

**POPULATION** | 418,000+ WITHIN 3 MILES

AVERAGE HH INCOME | \$69,000+ WITHIN 3 MILES

**TRAFFIC** | 5,600 VEHICLES PER DAY

\*Available spaces only

AREA EANANTS ABE LINCOLN ELEMENTARY SCHOOL

CONTACT

SCOTT LEVINSON | 312.977.2022 | SLEVINSON@MATANKY.COM