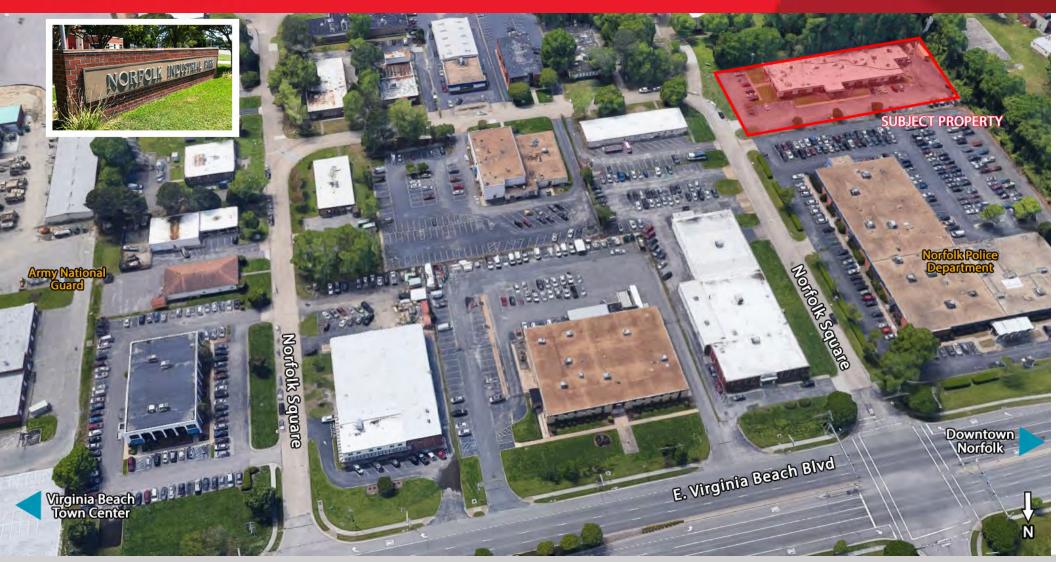

# OFFICE BUILDING FOR SALE 1003 Norfolk Square

Norfolk, VA 23502

15,664 SF on 1.28 acres

For more information, contact:

**PROPERTY FEATURES** 

immediate I-264 access

Diesel-powered generator

Priced below assessment of \$1,203,600

1979 1

SF)

1003 Norfolk Square

Park-Office District)

**Dominion Power** 

City of Norfolk - HRSD

\$1,198,000 (\$76.50 PSF)

Fiber - Verizon / Cox

Virginia Natural Gas

15,664RSF / 1.28 Acres

•

•