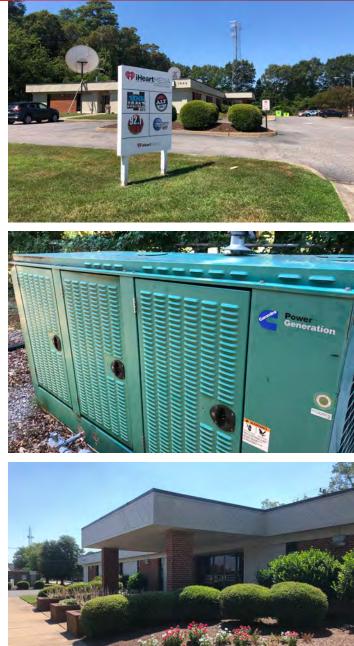

**PROPERTY FEATURES** 

immediate I-264 access

Diesel-powered generator

Priced below assessment of \$1,203,600

1979 1

SF)

1003 Norfolk Square

Park-Office District)