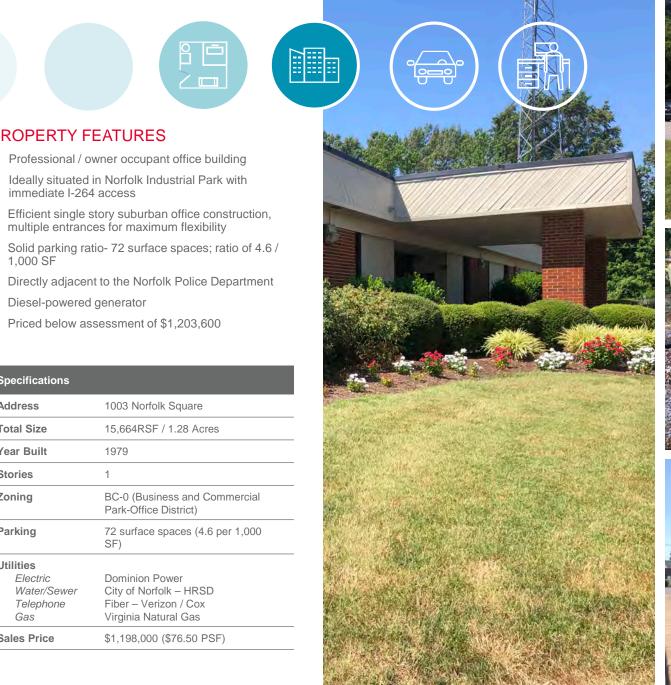

**PROPERTY FEATURES** 

immediate I-264 access

Diesel-powered generator

Priced below assessment of \$1,203,600

1979 1

SF)

1003 Norfolk Square

Park-Office District)

**Dominion Power** 

City of Norfolk - HRSD

\$1,198,000 (\$76.50 PSF)

Fiber - Verizon / Cox

Virginia Natural Gas

15,664RSF / 1.28 Acres

•

•

•

•

•

.

•

1.000 SF

**Specifications** 

Address

**Total Size** 

Year Built

Stories

Zoning

Parking

Utilities Electric

Gas

Sales Price

Water/Sewer

Telephone