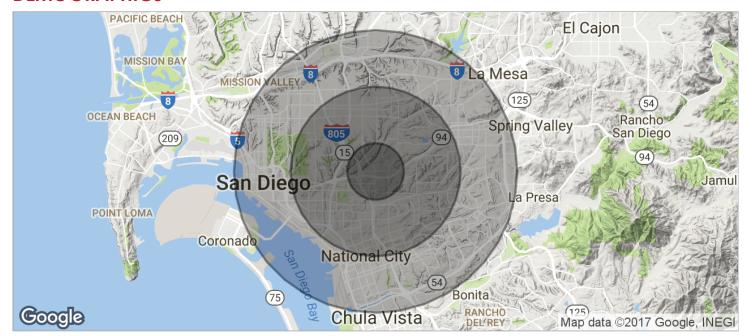

### **DEMOGRAPHICS**

| POPULATION          | 1 MILE    | 3 MILES   | 5 MILES   |  |
|---------------------|-----------|-----------|-----------|--|
| Total Population    | 21,427    | 286,728   | 638,283   |  |
| Median Age          | 29.6      | 30.6      | 32.2      |  |
| Median Age (Male)   | 30.1      | 29.8      | 31.6      |  |
| Median Age (Female) | 29.3      | 31.4      | 32.7      |  |
| HOUSEHOLDS & INCOME | 1 MILE    | 3 MILES   | 5 MILES   |  |
| Total Households    | 6,324     | 89,507    | 222,367   |  |
| # Of Persons Per HH | 3.4       | 3.2       | 2.9       |  |
| Average HH Income   | \$52,293  | \$51,906  | \$59,128  |  |
| Average House Value | \$334,816 | \$408,543 | \$462,678 |  |