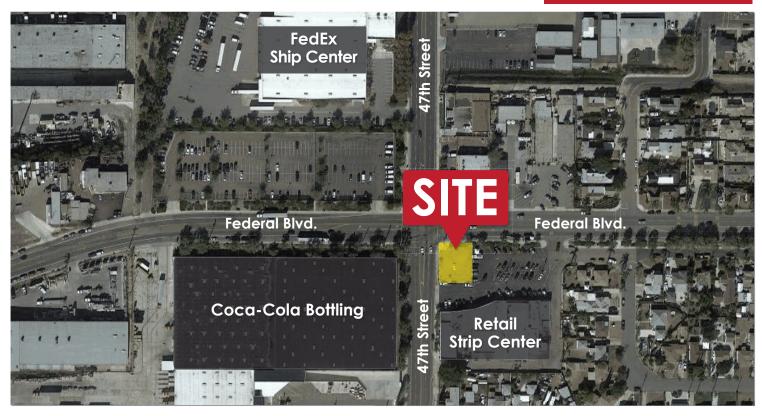

#### **PROPERTY HIGHLIGHTS:**

- · SE corner of Federal Blvd. and 47th Street
- · Commercial Zone
- · ± 5.323 SF Pad
- · Plans for 2,465 SF Building
- 47th Street: 13,350 cars per day
  Federal Blvd: 9,749 cars per day
- · Ideal location for fast food or convenience store