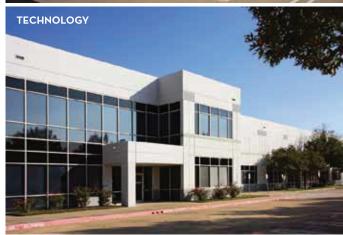

Cardinal Park is a premier, master planned, 30 acre, campus-style development consisting of nine buildings. The campus totals over 550,000 square feet of space. Strategically located in the heart of the Telecom corridor, Cardinal Park offers technical infrastructure, responsive and stable ownership, flexible multi-use space and a broad base of employees for companies to draw from. Additionally, ample parking, nearby retail support and easy access to DART rail lines position Cardinal Park to provide a combination of modern, functional, and costeffective space for today's innovative companies.

## **•** FLEX / TECHNOLOGY / WAREHOUSE:

- $\cdot$  Premium office/flex finish-out in place
- $\cdot$  3: 1,000 SF parking ratio
- $\cdot\,$  Grade level and dock high loading
- · 24' 28' Clear Height
- · Heavy electrical capacity
- $\cdot\,$  Raised flooring and data racks available
- · Transformer positions available
- Fully Sprinklered
- Dual fiber access situated in the heart of the Telecom Corridor
- · Superior, stable ownership