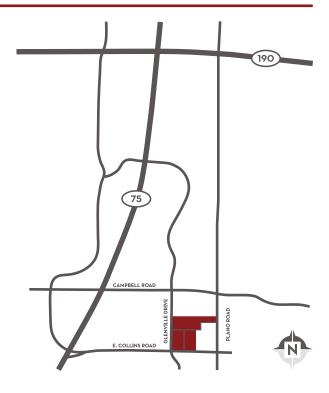

Cardinal Park is conveniently located just minutes south President George Bush Turnpike (SH19O) and one mile east of Central Expressway (75). Access to DFW International via SH19O is a 25 minute trip. The Dallas CBD is 15 minutes to the south of Cardinal Park. The location of Cardinal Park is near an abundant, well educated, employee base. The University of Texas at Dallas is less than 3 miles away and offers employers some of the best and brightest college graduates in technology related fields.