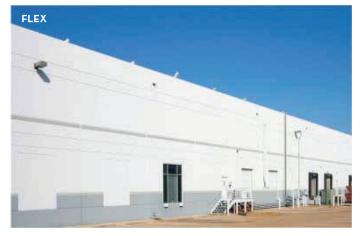

Cardinal Park is a premier, master planned, 30 acre, campus-style development consisting of nine buildings. The campus totals over 550,000 square feet of space. Strategically located in the heart of the Telecom corridor, Cardinal Park offers technical infrastructure, responsive and stable ownership, flexible multi-use space and a broad base of employees for companies to draw from. Additionally, ample parking, nearby retail support and easy access to DART rail lines position Cardinal Park to provide a combination of modern, functional, and costeffective space for today's innovative companies.

## **•** FLEX / TECHNOLOGY / WAREHOUSE:

- $\cdot$  Premium office/flex finish-out in place
- $\cdot$  3: 1,000 SF parking ratio
- $\cdot\,$  Grade level and dock high loading
- · 24' 28' Clear Height
- · Heavy electrical capacity
- $\cdot\,$  Raised flooring and data racks available
- · Transformer positions available
- Fully Sprinklered
- Dual fiber access situated in the heart of the Telecom Corridor
- · Superior, stable ownership