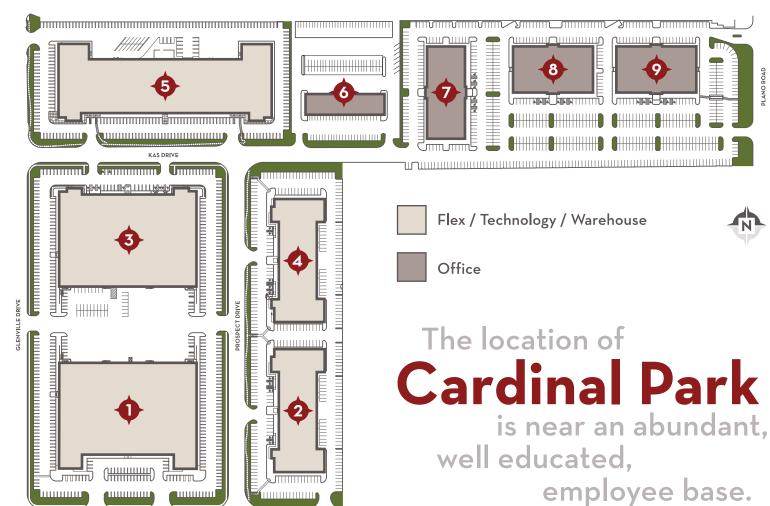

Cardinal Park is a premier, master planned, 30 acre, campus-style development consisting of nine buildings. The campus totals over 550,000 square feet of space. Strategically located in the heart of the Telecom corridor, Cardinal Park offers technical infrastructure, responsive and stable ownership, flexible multi-use space and a broad base of employees for companies to draw from. Additionally, ample parking, nearby retail support and easy access to DART rail lines position Cardinal Park to provide a combination of modern, functional, and costeffective space for today's innovative companies.

Cardinal Park is conveniently located just minutes south President George Bush Turnpike (SH19O) and one mile east of Central Expressway (75). Access to DFW International via SH19O is a 25 minute trip. The Dallas CBD is 15 minutes to the south of Cardinal Park. The location of Cardinal Park is near an abundant, well educated, employee base. The University of Texas at Dallas is less than 3 miles away and offers employers some of the best and brightest college graduates in technology related fields.