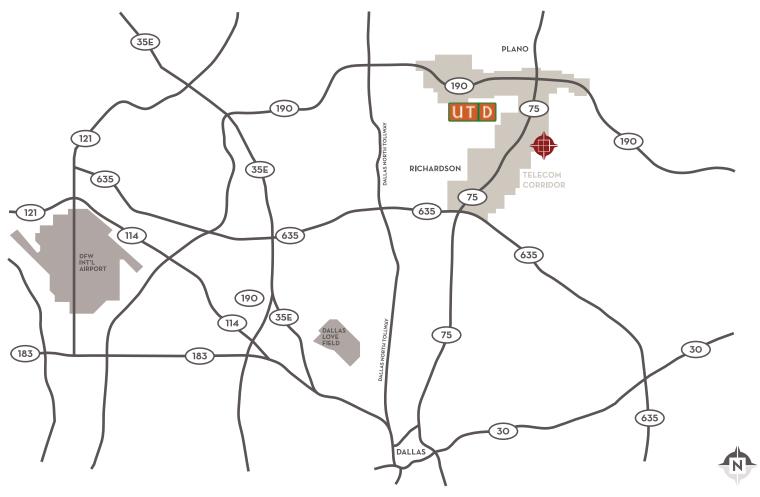

Cardinal Park is conveniently located just minutes south President George Bush Turnpike (SH19O) and one mile east of Central Expressway (75). Access to DFW International via SH19O is a 25 minute trip. The Dallas CBD is 15 minutes to the south of Cardinal Park. The location of Cardinal Park is near an abundant, well educated, employee base. The University of Texas at Dallas is less than 3 miles away and offers employers some of the best and brightest college graduates in technology related fields.