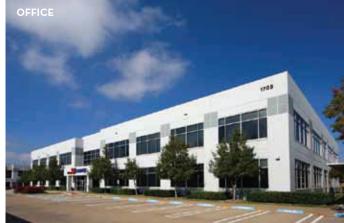

Cardinal Park is a premier, master planned, 30 acre, campus-style development consisting of nine buildings. The campus totals over 550,000 square feet of space. Strategically located in the heart of the Telecom corridor, Cardinal Park offers technical infrastructure, responsive and stable ownership, flexible multi-use space and a broad base of employees for companies to draw from. Additionally, ample parking, nearby retail support and easy access to DART rail lines position Cardinal Park to provide a combination of modern, functional, and costeffective space for today's innovative companies.

## **OFFICE SPACE:**

- · Large efficient floor plates
- · 5: 1,000 SF parking ratio
- · Building signage for full building user
- · Heavy electrical capacity
- · Fiber in building
- · Well educated workforce close by
- · DART Bus Stop & access to light rail station
- · Retail amenities within walking distance
- · Situated in the heart of the Telecom Corridor
- · Easy Access, close to SH19O and 75
- · Superior, stable ownership