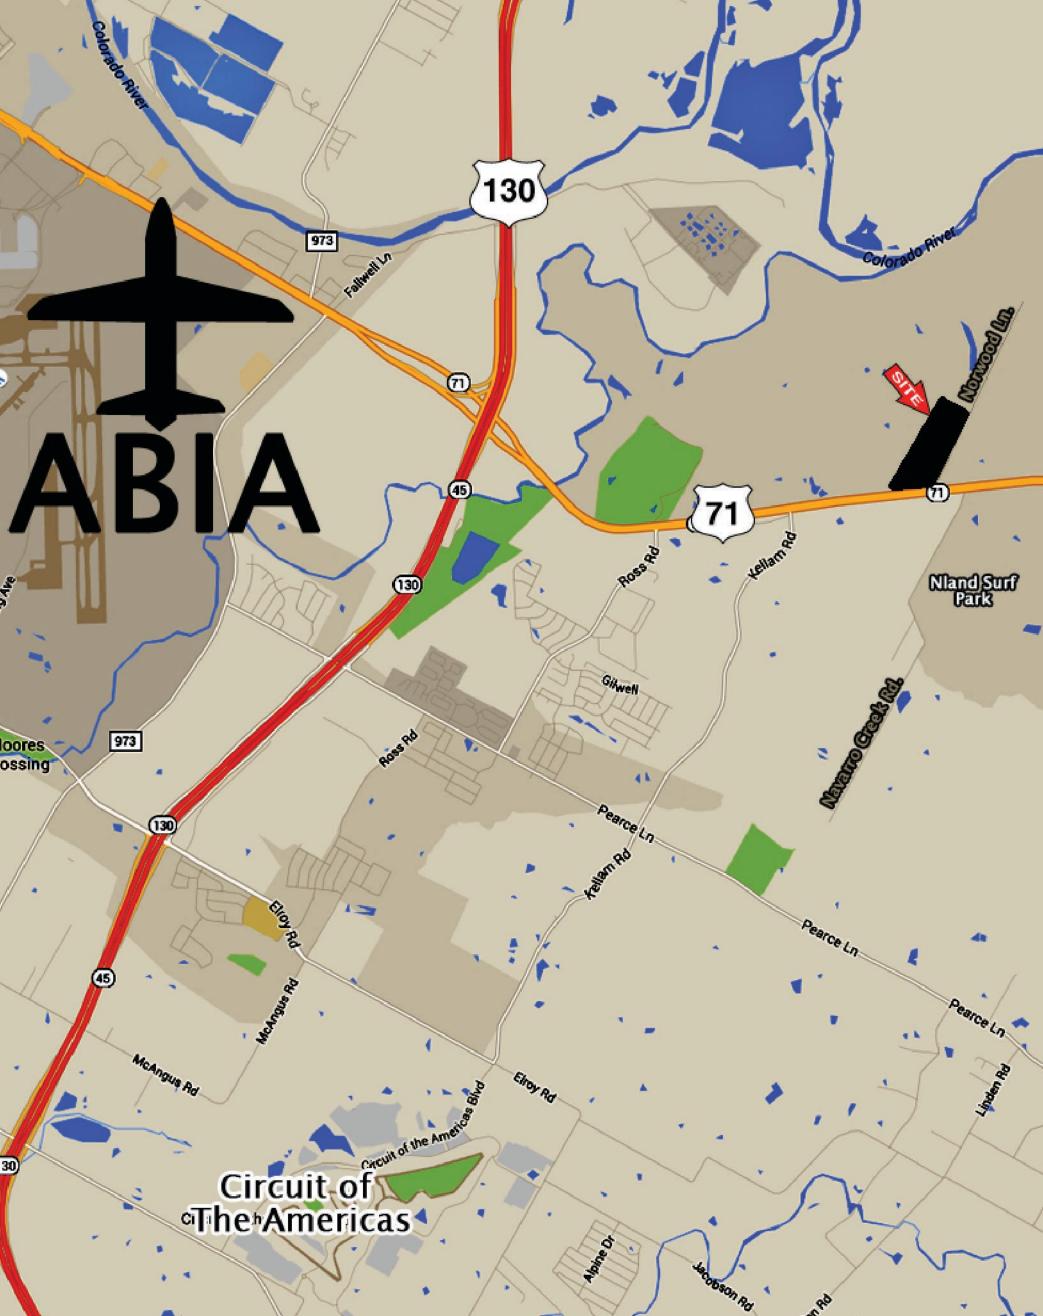

## Hwy 71 East at Norwood Ln., Travis County, TX 78617

LOCATION: Northwest corner of Hwy 71 East and Norwood ZONING:

Lane, just east of SH 130 and Austin Bergstrom

The Property is in the City of Austin's ETJ (Extra Territorial Jurisdiction) and is not zoned.

International Airport (ABIA)

Approximately 54.539 Acres

**TOPOGRAPHY:** The front of the Property is fairly level. The

back is irregular.

FRONTAGE/ **ACCESS:** 

SIZE:

Approximately 630 feet on Hwy 71 Approximately 2,345 feet on Norwood

PRICE:

Make Offer

**UTILITIES:** 

R E A L

Garfield WSC

**COMMENTS:** 

Across Hwy 71 from Nland Surf Park and North

of the Circuit of The Americas.