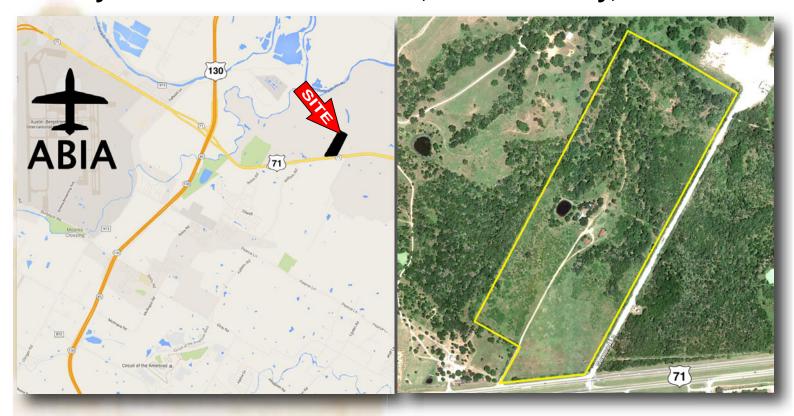

## Hwy 71 East at Norwood Ln., Travis County, TX 78617

LOCATION: Northwest corner of Hwy 71 East and Norwood ZONING:

Lane, just east of SH 130 and Austin Bergstrom

The Property is in the City of Austin's ETJ (Extra Territorial Jurisdiction) and is not zoned.

International Airport (ABIA)

Approximately 54.539 Acres

**TOPOGRAPHY:** The front of the Property is fairly level. The

back is irregular.

FRONTAGE/ **ACCESS:** 

SIZE:

Approximately 630 feet on Hwy 71 Approximately 2,345 feet on Norwood

PRICE:

Make Offer

**UTILITIES:** 

R E A L

Garfield WSC

**COMMENTS:** 

Across Hwy 71 from Nland Surf Park and North

of the Circuit of The Americas.