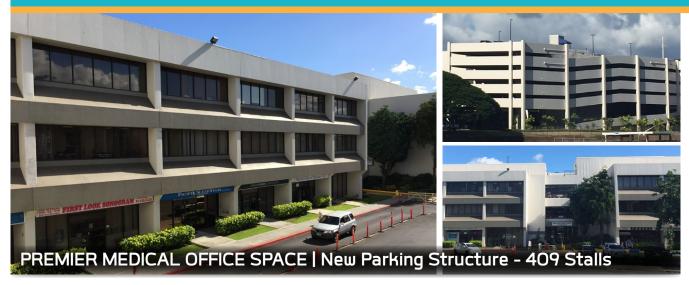

## MARY SAVIO MEDICAL PLAZA

98-1247 Kaahumanu Street, Aiea

- Direct access from the parking facility to the office floors
- Ample tenant and visitor parking at competitive rates
- · Parking lot owned by all owners/AOUO
- Convenient visitor drop-off area
- Convenient, high-visibility location on main thoroughfare
- Existing clinical spaces present flexible layouts for various types of physicians
- Diverse mix of medical practitioners provide great referral opportunities
- Imaging, lab, and pharmacy services
- · On-Site Security
- · Professional management
- · Proactive condominium association
- Comfortable elevator lobby with common waiting area and seating