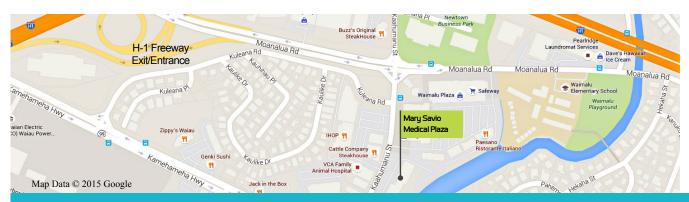

## MARY SAVIO MEDICAL PLAZA

98-1247 Kaahumanu Street, Aiea

- Direct access from the parking facility to the office floors
- Ample tenant and visitor parking at competitive rates
- · Parking lot owned by all owners/AOUO
- Convenient visitor drop-off area
- Convenient, high-visibility location on main thoroughfare
- Existing clinical spaces present flexible layouts for various types of physicians
- Diverse mix of medical practitioners provide great referral opportunities
- Imaging, lab, and pharmacy services
- · On-Site Security
- · Professional management
- · Proactive condominium association
- Comfortable elevator lobby with common waiting area and seating