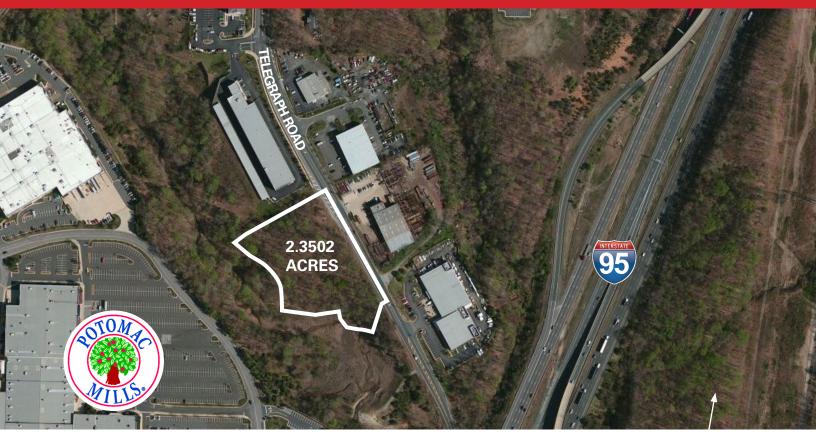

## **Space Features**

- Siteplan for 25,600 s.f. building is in process with the county. (Great retail opportunity)
- Zone Type: M2
- Acreage: 2.3502 acres
- Close access to I95
- Sale price: \$1 Million
- GPIN: 8292-80-6682
- Parcel address: 14110 Telegraph Road, Woodbridge, VA 22192
- Stormwater capacity is vested/paid for in regional pond (no underground storage required)