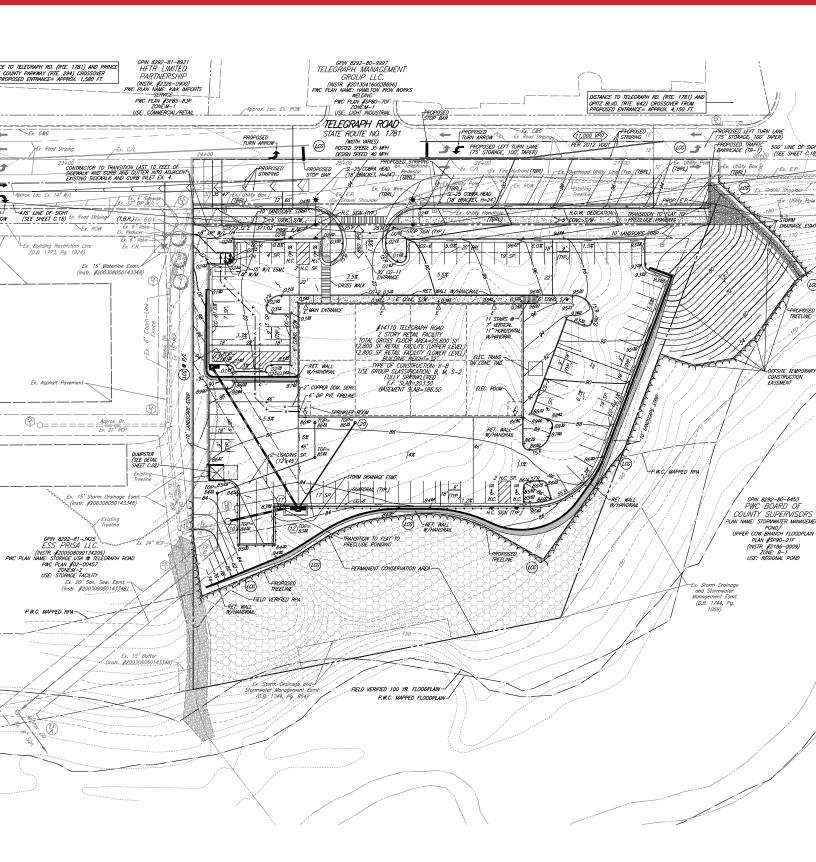

## **Space Features**

- Siteplan for 25,600 s.f. building is in process with the county. (Great retail opportunity)
- Zone Type: M2
- Acreage: 2.3502 acres
- Close access to I95
- Sale price: \$1 Million
- GPIN: 8292-80-6682
- Parcel address: 14110 Telegraph Road, Woodbridge, VA 22192
- Stormwater capacity is vested/paid for in regional pond (no underground storage required)