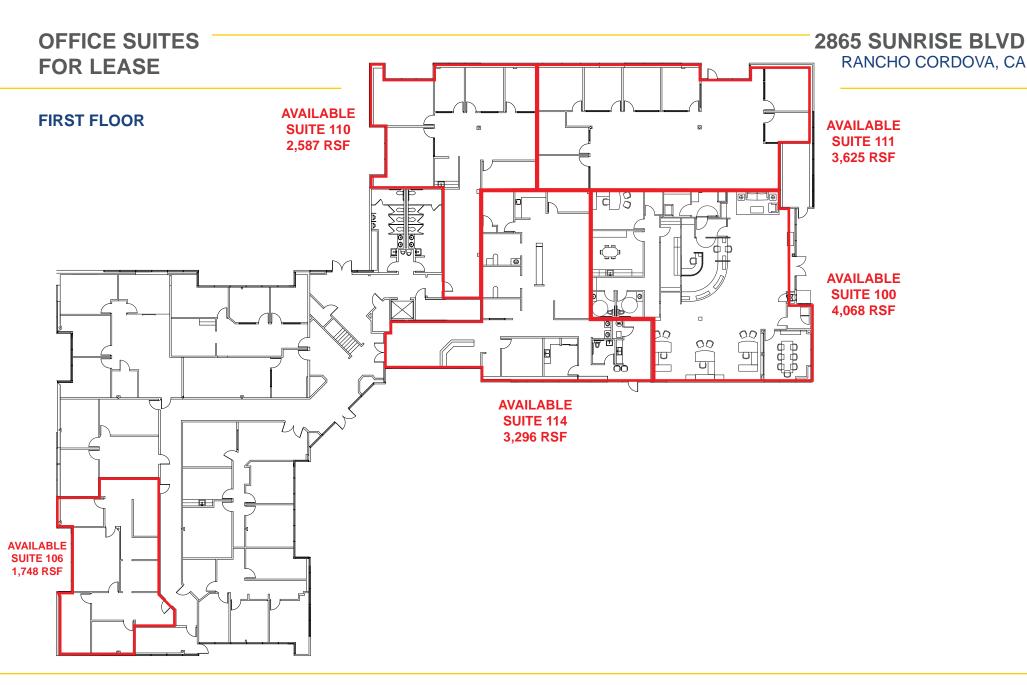

### **LEASE RATES:**

 Suite 100, 4,068 RSF:
 \$6,468.00 (\$1.59 PSF, Full Service)

 Suite 106, 1,749 RSF:
 \$2,606.00 (\$1.49 PSF, Full Service)

 Suite 110, 2,587 RSF:
 \$3,855.00 (\$1.49 PSF, Full Service)

 Suite 111, 3,625 RSF:
 \$5,401.00 (\$1.49 PSF, Full Service)

 Suite 114, 3,298 RSF:
 \$5,244.00 (\$1.59 PSF, Full Service)

 Suite 200, 3,429 RSF-10,504 RSF:
 \$1.39 PSF, Full Service

 Suite 214, 3,529 RSF:
 \$5,258.00 (\$1.49 PSF, Full Service)

 Suites 110, 111, 112 and 114 can be combined for up to 13,576 RSF

Grant Keeney DRE: #00891996

grant@ethanconradprop.com

**Ethan Conrad** 

DRE: #01298662 ethan@ethanconradprop.com

ETHAN CONRAD PROPERTIES, INC.