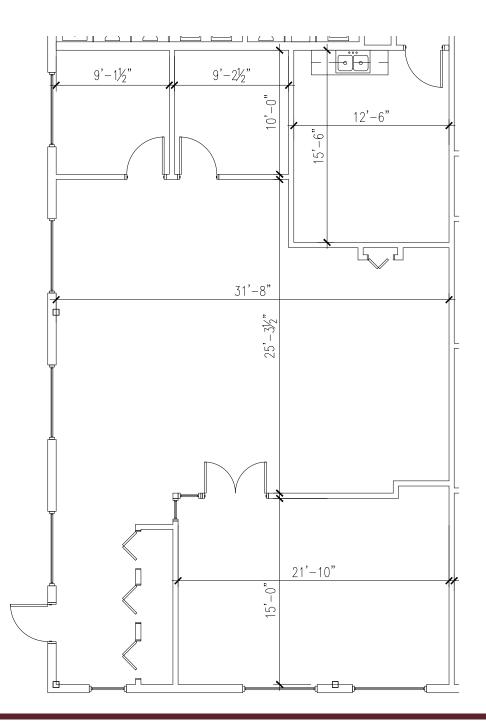

## FOR LEASE 1,928 SQUARE FEET 7958 S Madison Street, BURR RIDGE IL 60527

## **BUILDING SPECIFICATIONS:**

| BUILDING SIZE: | 80,386 SF      |
|----------------|----------------|
| AVAILABLE:     | 1,928 SF       |
| LEASE RATE:    | \$12 Gross PSF |

## FOR LEASE 1,928 SQUARE FEET 7958 S Madison Street, BURR RIDGE IL 60527

Caroline A. Dell Associate cdell@lee-associates.com D 773.355.3035

All information furnished regarding property for sale, rental or financing is from sources deemed reliable, but no warranty or representation is made to the accuracy thereof and same is submitted to errors, omissions, change of price, rental or other conditions prior to sale, lease or financing or withdrawal without notice. No liability of any kind is to be imposed on the broker herein.