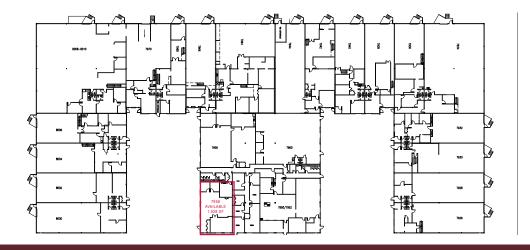

## FOR LEASE 1,928 SQUARE FEET 7958 S Madison Street, BURR RIDGE IL 60527

## **BUILDING SPECIFICATIONS:**

| BUILDING SIZE: | 80,386 SF      |
|----------------|----------------|
| AVAILABLE:     | 1,928 SF       |
| LEASE RATE:    | \$12 Gross PSF |

## FOR LEASE 1,928 SQUARE FEET 7958 S Madison Street, BURR RIDGE IL 60527

Caroline A. Dell Associate cdell@lee-associates.com D 773.355.3035

All information furnished regarding property for sale, rental or financing is from sources deemed reliable, but no warranty or representation is made to the accuracy thereof and same is submitted to errors, omissions, change of price, rental or other conditions prior to sale, lease or financing or withdrawal without notice. No liability of any kind is to be imposed on the broker herein.