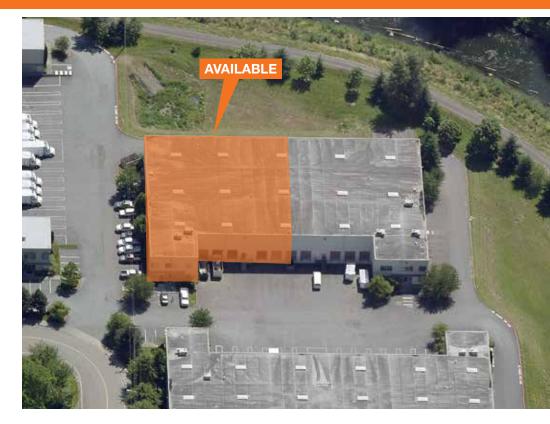

## Riverbend Commerce Park

Building D 26609 79th Ave S Kent, WA

## **Features**

15,690 SF footprint available

2,719 SF 1st floor office with additional office available

5 dock-high doors; 1 grade-level door

24' clear height

ESFR sprinklers

Power: 1,200 amps / 3 phase 480v