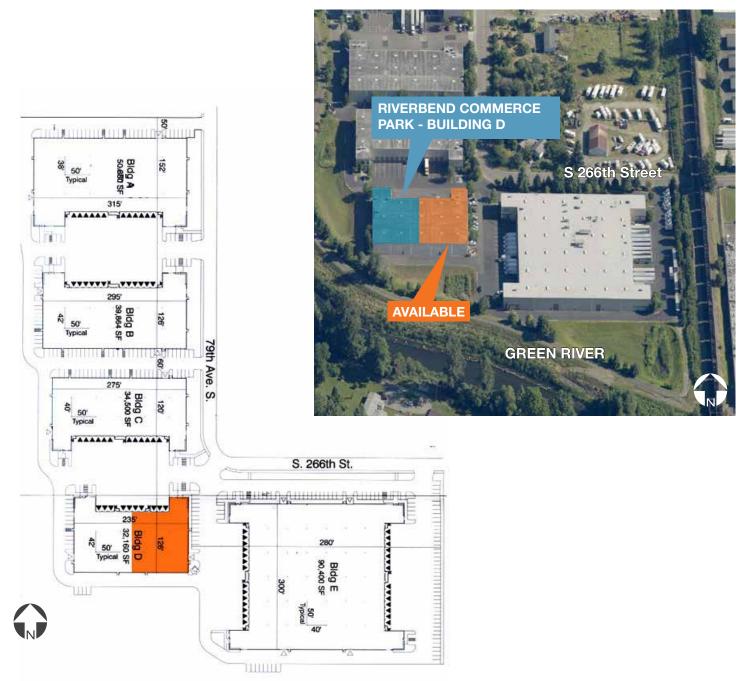

# For Lease

## Riverbend Commerce Park

Building D 26609 79th Ave S Kent, WA

# New Improvements by Landlord

Exterior Painting Signage Asphalt Repairs Modern Canopies Landscaping Renovated office ESFR Sprinklers

### Contact

Matt Wood, SIOR

206.248.7306

mwood@kiddermathews.com

Thad Mallory, SIOR

206.248.7338

tmallory@kiddermathews.com

Tony Miltenberger, SIOR

206.248.7307

tonym@kiddermathews.com

Owned by





## **Features**

15,690 SF footprint available

2,719 SF 1st floor office with additional office available

5 dock-high doors; 1 grade-level door

24' clear height

ESFR sprinklers

Power: 1,200 amps / 3 phase 480v

Easy access to SR-167 and I-5 via S 277th St

Call for pricing

\$0.18 NNN

Available now



## Riverbend Commerce Park - Building D



### Contact

Matt Wood, SIOR 206.248.7306 mwood@kiddermathews.com Thad Mallory, SIOR 206.248.7338 tmallory@kiddermathews.com **Tony Miltenberger, SIOR** 206.248.7307 tonym@kiddermathews.com



# Riverbend Commerce Park - Building D





### Contact

Matt Wood, SIOR 206.248.7306 mwood@kiddermathews.com Thad Mallory, SIOR 206.248.7338 tmallory@kiddermathews.com **Tony Miltenberger, SIOR** 206.248.7307 tonym@kiddermathews.com