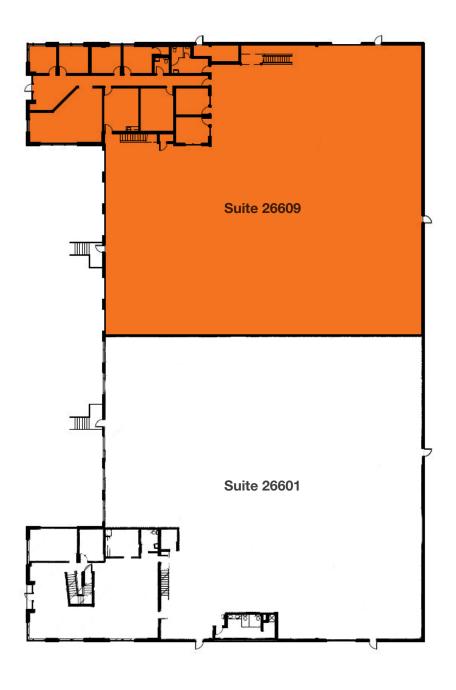

## **Features**

15,690 SF footprint available

2,719 SF 1st floor office with additional office available

5 dock-high doors; 1 grade-level door

24' clear height

ESFR sprinklers

Power: 1,200 amps / 3 phase 480v