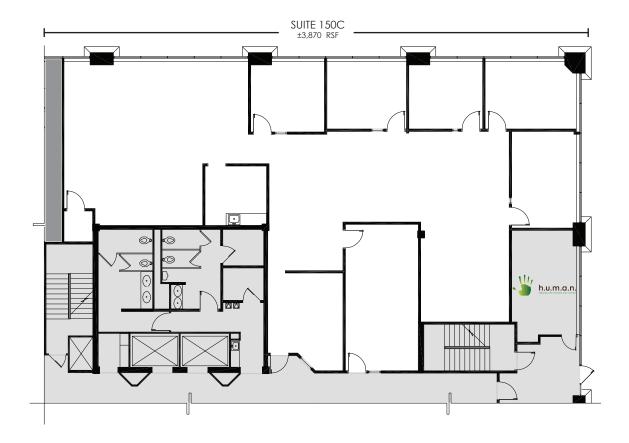

### SUITE 150C - 3,870 RSF

| Available:<br>Rate: | Immediately<br>YR 1: \$19.00 - \$21.50/RSF FSG, "As Is"<br>Subject to Annual Escalations                     |
|---------------------|--------------------------------------------------------------------------------------------------------------|
| Buildout:           | Reception area, training room, open<br>bullpen, five private offices on the<br>glass, kitchen and IT closet. |