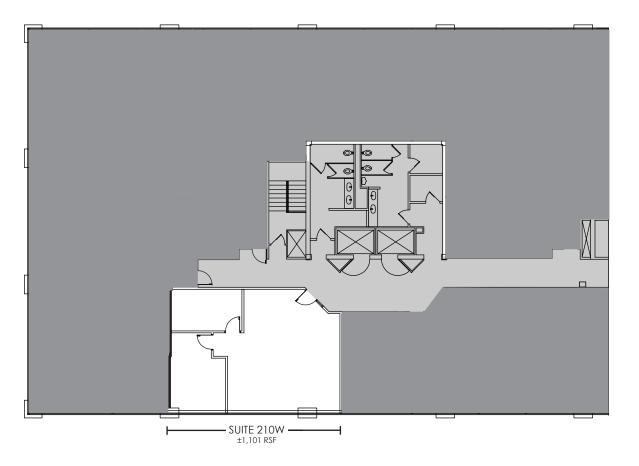

### SUITE 210W - 1,101 RSF

| Available: | Immediately                                                                            |
|------------|----------------------------------------------------------------------------------------|
| Rate:      | YR 1: \$21.00 - \$22.00/RSF FSG, "As Is"                                               |
| Buildout:  | Subject to Annual Escalations<br>Reception area, two private offices<br>and open area. |