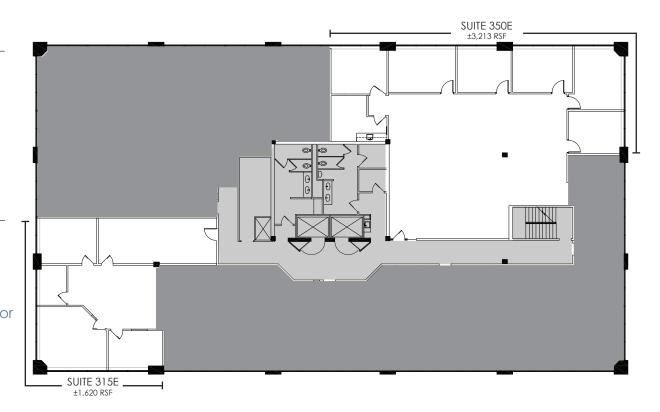

#### SUITE 315E - 1,620 RSF

| Available: | Immediately                              |
|------------|------------------------------------------|
| Rate:      | YR 1: \$19.00 - \$21.50/RSF FSG, "As Is" |
|            | Subject to Annual Escalations            |
| Buildout:  | Reception area, four offices on the      |
|            | glass and open area                      |

#### SUITE 350E - 3,213 RSF

Available:ImmediatelyRate:YR 1: \$19.00 - \$21.50/RSF FSG, "As Is"Subject to Annual EscalationsBuildout:Six offices on the glass, kitchen and<br/>large open area. Spec suite ready for<br/>occupancy!