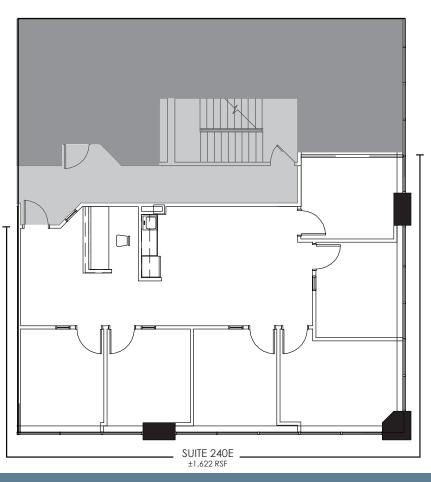

### SUITE 240E - 1,622 RSF

| Available:<br>Rate: | Immediately<br>YR 1: \$19.00 - \$21.50/RSF FSG, "As Is"<br>Subject to Annual Escalations |
|---------------------|------------------------------------------------------------------------------------------|
| Buildout:           | Reception area, five private offices<br>on the glass, conference room and<br>work area   |