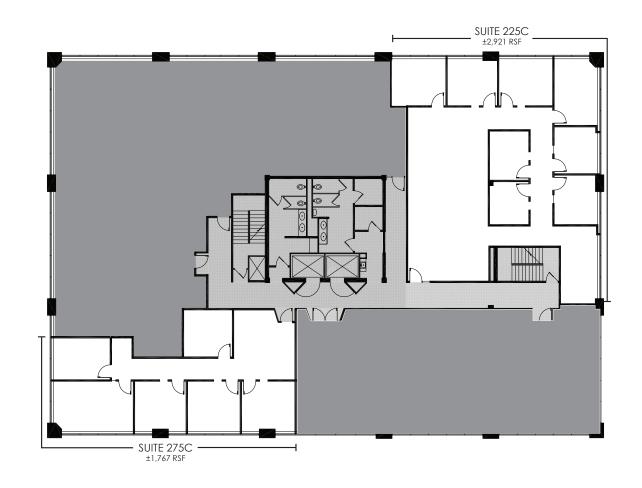

### SUITE 225C - 2,921 RSF

| Available:<br>Rate: | Immediately<br>YR 1: \$19.00 - \$21.50/RSF FSG, "As Is"                                                    |
|---------------------|------------------------------------------------------------------------------------------------------------|
|                     | Subject to Annual Escalations                                                                              |
| Buildout:           | Reception area, six private offices on<br>the glass, two interior offices, and<br>area for future kitchen. |

#### SUITE 275C - 1,767 RSF

| Available: | Immediately                                                                                                            |
|------------|------------------------------------------------------------------------------------------------------------------------|
| Rate:      | YR 1: \$19.00 - \$21.50/RSF FSG, "As Is"                                                                               |
|            | Subject to Annual Escalations                                                                                          |
| Buildout:  | Reception area, five private offices<br>on the glass and one interior work<br>room. Spec suite ready for<br>occupancy! |