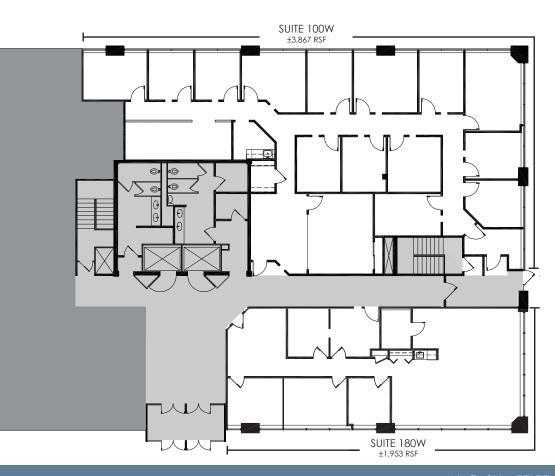

#### SUITE 100W - 3,867 RSF

| Available:<br>Rate: | Immediately<br>YR 1: \$19.00 - \$21.50/RSF FSG, "As Is"<br>Subject to Annual Escalations                                                                     |
|---------------------|--------------------------------------------------------------------------------------------------------------------------------------------------------------|
| Buildout:           | Reception area, conference room,<br>work room, kitchen, ten private offices<br>on the glass, four interior offices and<br>storage. Excellent lobby identity. |

#### SUITE 180W - 1,953 RSF

| Available: | Immediately                                                                                                                                                                            |
|------------|----------------------------------------------------------------------------------------------------------------------------------------------------------------------------------------|
| Rate:      | YR 1: \$19.00 - \$21.50/RSF FSG, "As Is"                                                                                                                                               |
|            | Subject to Annual Escalations                                                                                                                                                          |
| Buildout:  | Reception area, two interior private<br>offices, two private offices on the<br>glass, conference room, work room,<br>kitchen area, storage and open area.<br>Excellent lobby identity. |