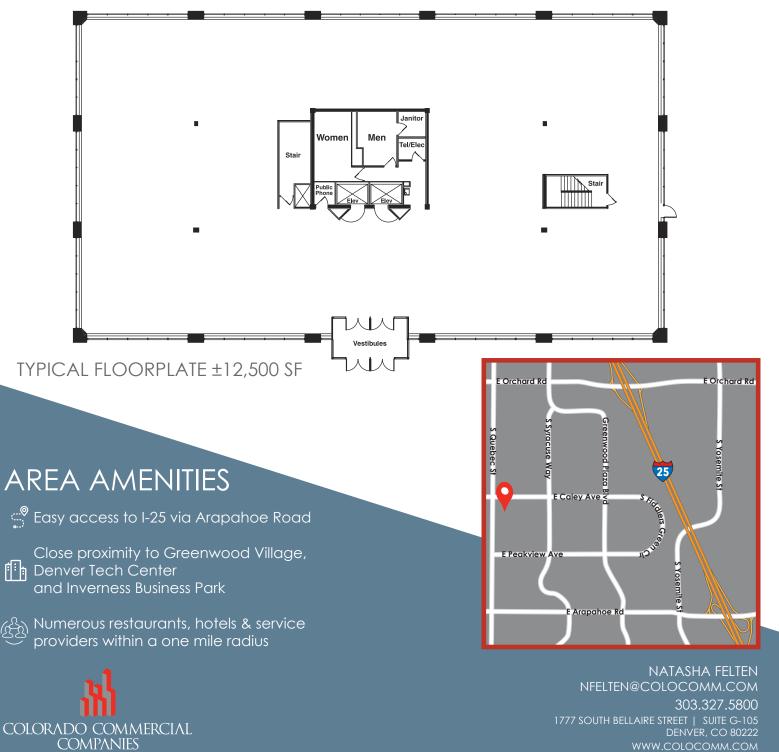

#### 106,865 TOTAL SQUARE FEET EACH BUILDING APPROXIMATELY 35,600 RSF

No warranty or representation, express or implied, is made as to the accuracy of the information contained herein, and the same is submitted subject to errors, omissions, change of price, rental or other conditions, withdrawal without notice, and to any special listing conditions imposed by our Principals.