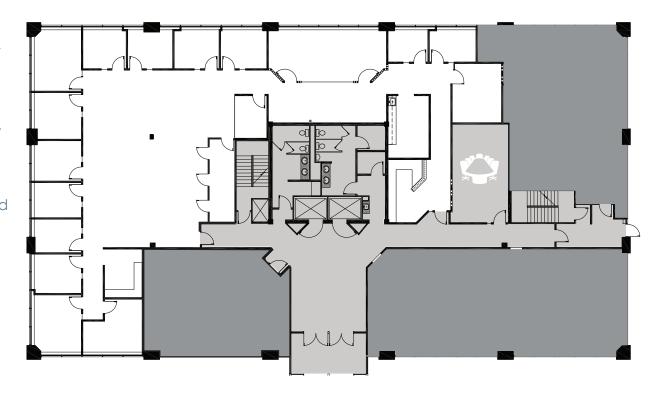

### SUITE 120E - 6,193 RSF

Available:ImmediatelyRate:YR 1: \$19.00 - \$21.50/RSF FSG, "As Is"Subject to Annual EscalationsBuildout:Reception area with built-in counter,<br/>kitchen, IT room, storage, large<br/>conference room, twelve offices on<br/>the glass, two huddle rooms on the<br/>glass, work room and open bullpen.<br/>Building lobby identity and upgraded<br/>finishes!

### SUITE 210E - 1,701 RSF

| Available:<br>Rate:<br>Buildout: | Immediately<br>YR 1: \$19.00 - \$21.50/RSF FSG, "As Is"<br>Subject to Annual Escalations<br>One private office on the glass,<br>open area |  |
|----------------------------------|-------------------------------------------------------------------------------------------------------------------------------------------|--|
|                                  |                                                                                                                                           |  |

### SUITE 240E - 1,622 RSF

| Available:<br>Rate: | Immediately<br>YR 1: \$19.00 - \$21.50/RSF FSG, "As Is"<br>Subject to Annual Escalations |
|---------------------|------------------------------------------------------------------------------------------|
| Buildout:           | Reception area, five private offices<br>on the glass, conference room and<br>work area   |