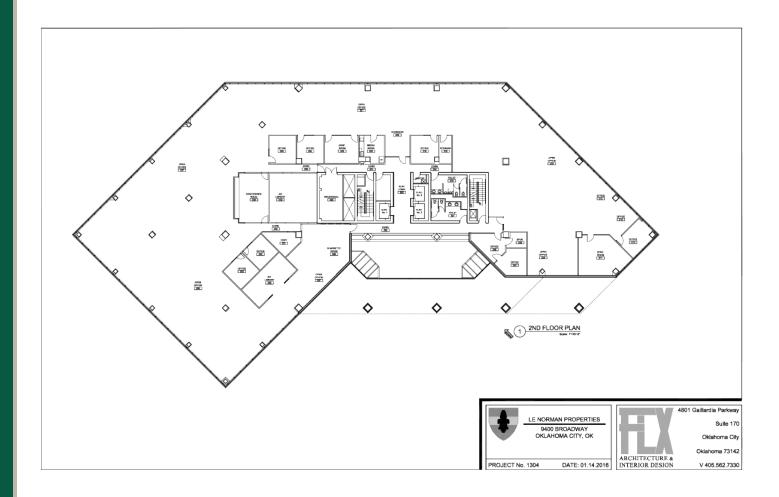

lding Size: 15

152,959 SF



For more information please contact:

**TRE DUPUY** tdupuy@priceedwards.com 405.843.7474



# AVAILABLE SPACES



| SUITE     | TENANT    | SIZE (SF) | LEASE TYPE   | LEASE RATE    |
|-----------|-----------|-----------|--------------|---------------|
| Suite 140 | Available | 5,759 SF  | Full Service | \$19.50 SF/yr |
| Suite 150 | Available | 7,151 SF  | Full Service | \$19.50 SF/yr |
| Suite 200 | Available | 20,431 SF | Full Service | \$19.50 SF/yr |
| Suite 300 | Available | 25,075 SF | Full Service | \$19.50 SF/yr |
| Suite 700 | Available | 18,628 SF | Full Service | \$19.50 SF/yr |



For more information please contact:

**TRE DUPUY** 



## FLOOR PLAN: SUITE 140 & 150





For more information please contact:

TRE DUPUY



### FLOOR PLAN: SUITE 200





For more information please contact:

**TRE DUPUY** 



## FLOOR PLAN: SUITE 300





For more information please contact:

**TRE DUPUY** 



## FLOOR PLANS: SUITE 700





For more information please contact:

TRE DUPUY



# LOCATION MAPS







For more information please contact:

**TRE DUPUY** tdupuy@priceedwards.com 405.843.7474