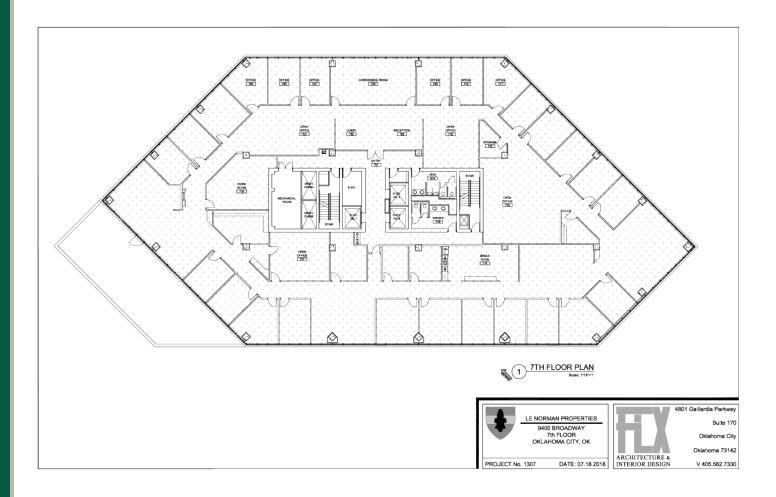

E (SF) | LEASE TYPE   | LEASE RATE    |
|-----------|-----------|-----------|--------------|---------------|
| Suite 140 | Available | 5,759 SF  | Full Service | \$19.50 SF/yr |
| Suite 150 | Available | 7,151 SF  | Full Service | \$19.50 SF/yr |
| Suite 200 | Available | 20,431 SF | Full Service | \$19.50 SF/yr |
| Suite 300 | Available | 25,075 SF | Full Service | \$19.50 SF/yr |
| Suite 700 | Available | 18,628 SF | Full Service | \$19.50 SF/yr |



For more information please contact:

**TRE DUPUY** 



## FLOOR PLAN: SUITE 140 & 150





For more information please contact:

TRE DUPUY



### FLOOR PLAN: SUITE 200





For more information please contact:

**TRE DUPUY** 



## FLOOR PLAN: SUITE 300





For more information please contact:

**TRE DUPUY** 



## FLOOR PLANS: SUITE 700





For more information please contact:

TRE DUPUY



# LOCATION MAPS







For more information please contact:

**TRE DUPUY** tdupuy@priceedwards.com 405.843.7474