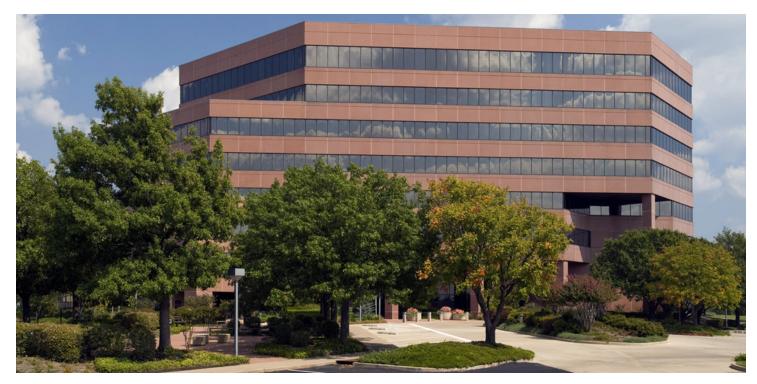

#### 9400 NORTH BROADWAY EXTENSION

# 9400 BROADWAY

| OFFERING SUMMARY             |                                 | PROPERTY OVERVIEW                                                                                                                                                                                                                                                                                                                                                                                                                                                                                                                                                               |  |
|------------------------------|---------------------------------|---------------------------------------------------------------------------------------------------------------------------------------------------------------------------------------------------------------------------------------------------------------------------------------------------------------------------------------------------------------------------------------------------------------------------------------------------------------------------------------------------------------------------------------------------------------------------------|--|
| Available SF:<br>Lease Rate: | 5,759 - 45,506<br>\$19.50 sf/yr | 9400 Broadway is a 152,959 square foot, Class A office tower prominently located at the northeast corner of Britton Rd. and Broadway Extension. The towers imprint on the Oklahoma City skyline is seen by over ninety 95,000 cars traveling along Broadway Extension every day. The large two-story, marble and glass atrium and the perimeter glass line provide 9400 Broadway tenants with expansive, unobstructed views of Oklahoma City. 9400 Broadway provides tenants with large, functional floor plates that can easily be modified to meet any tenant's office needs. |  |
|                              |                                 | LOCATION OVERVIEW                                                                                                                                                                                                                                                                                                                                                                                                                                                                                                                                                               |  |
| Lease Type:                  | Full Service                    | 9400 Broadway is prominently located at the northeast corner of Broadway Extension<br>and Britton Rd. Broadway Extension provides quick access to Interstates 35, 235, 44, and<br>40 as well as convenient access to the Kilpatrick Turnpike.                                                                                                                                                                                                                                                                                                                                   |  |