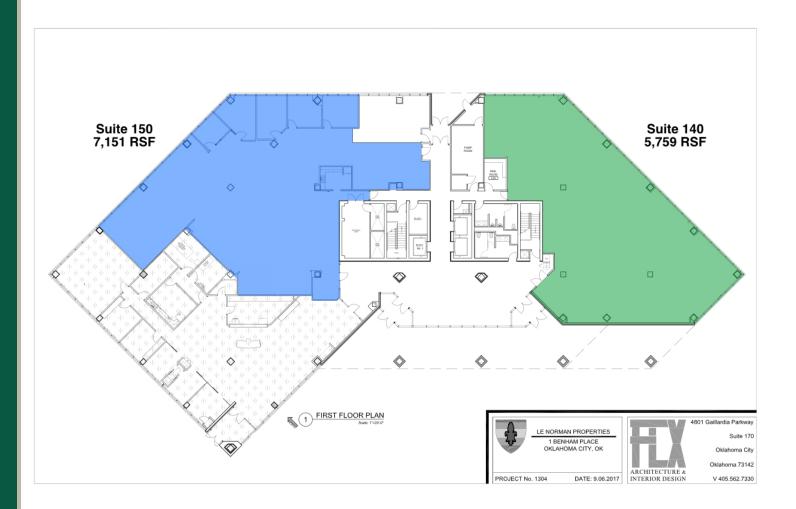

|  |

Building Size: 15

152,959 SF



For more information please contact:

**TRE DUPUY** tdupuy@priceedwards.com 405.843.7474



# AVAILABLE SPACES



| SUITE     | TENANT    | SIZE (SF) | LEASE TYPE   | LEASE RATE    |
|-----------|-----------|-----------|--------------|---------------|
| Suite 140 | Available | 5,759 SF  | Full Service | \$19.50 SF/yr |
| Suite 150 | Available | 7,151 SF  | Full Service | \$19.50 SF/yr |
| Suite 200 | Available | 20,431 SF | Full Service | \$19.50 SF/yr |
| Suite 300 | Available | 25,075 SF | Full Service | \$19.50 SF/yr |
| Suite 700 | Available | 18,628 SF | Full Service | \$19.50 SF/yr |



For more information please contact:

**TRE DUPUY** 



## FLOOR PLAN: SUITE 140 & 150





For more information please contact:

TRE DUPUY



### FLOOR PLAN: SUITE 200





For more information please contact:

**TRE DUPUY** 



## FLOOR PLAN: SUITE 300





For more information please contact:

**TRE DUPUY** 



## FLOOR PLANS: SUITE 700





For more information please contact:

TRE DUPUY



# LOCATION MAPS







For more information please contact:

**TRE DUPUY** tdupuy@priceedwards.com 405.843.7474