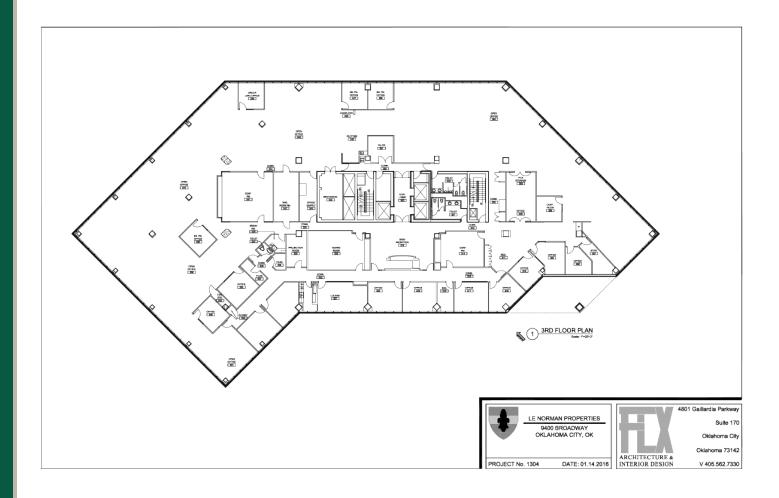

uy@priceedwards.com 405.843.7474



# AVAILABLE SPACES



| SUITE     | TENANT    | SIZE (SF) | LEASE TYPE   | LEASE RATE    |
|-----------|-----------|-----------|--------------|---------------|
| Suite 140 | Available | 5,759 SF  | Full Service | \$19.50 SF/yr |
| Suite 150 | Available | 7,151 SF  | Full Service | \$19.50 SF/yr |
| Suite 200 | Available | 20,431 SF | Full Service | \$19.50 SF/yr |
| Suite 300 | Available | 25,075 SF | Full Service | \$19.50 SF/yr |
| Suite 700 | Available | 18,628 SF | Full Service | \$19.50 SF/yr |



For more information please contact:

**TRE DUPUY** 



## FLOOR PLAN: SUITE 140 & 150





For more information please contact:

TRE DUPUY



### FLOOR PLAN: SUITE 200





For more information please contact:

**TRE DUPUY** 



## FLOOR PLAN: SUITE 300





For more information please contact:

**TRE DUPUY** 



## FLOOR PLANS: SUITE 700





For more information please contact:

TRE DUPUY



# LOCATION MAPS







For more information please contact:

**TRE DUPUY** tdupuy@priceedwards.com 405.843.7474