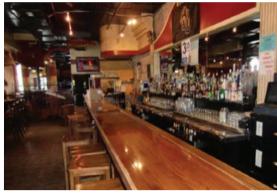

- \$350,000 renovation
- 1865 built, 2017 remodel
- 12,200 square feet total within 3 stories
- 3,455 square feet available
- Potential for 2nd floor elevator access
- Individual private loft offices available
- 2 bar/restaurant storefront spaces available
- Adjacent to 2 new breweries and across from Flagstar Strand Theater for the Performing Arts
- Key gateway to Downtown Pontiac