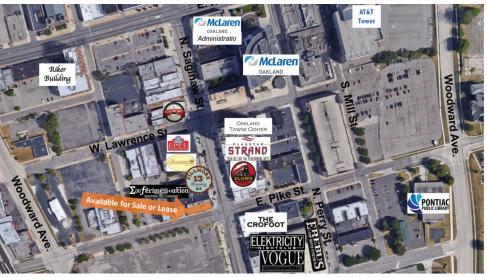

- \$350,000 renovation
- 1865 built, 2017 remodel
- 12,200 square feet total within 3 stories
- 3,455 square feet available
- Potential for 2nd floor elevator access
- Individual private loft offices available
- 2 bar/restaurant storefront spaces available
- Adjacent to 2 new breweries and across from Flagstar Strand Theater for the Performing Arts
- Key gateway to Downtown Pontiac