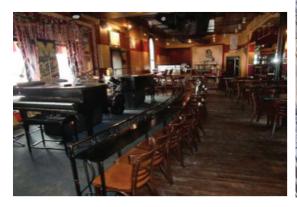

- \$350,000 renovation
- 1865 built, 2017 remodel
- 12,200 square feet total within 3 stories
- 3,455 square feet available
- Potential for 2nd floor elevator access
- Individual private loft offices available
- 2 bar/restaurant storefront spaces available
- Adjacent to 2 new breweries and across from Flagstar Strand Theater for the Performing Arts
- Key gateway to Downtown Pontiac