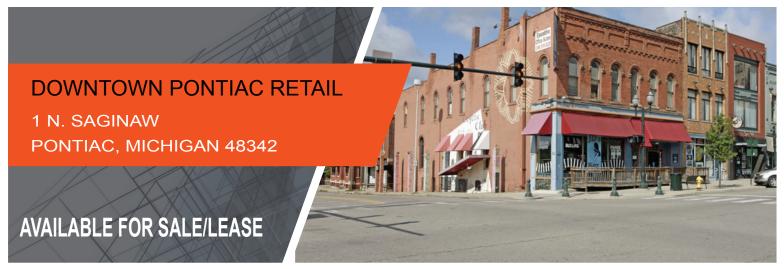

- \$350,000 renovation
- 1865 built, 2017 remodel
- 12,200 square feet total within 3 stories
- 3,455 square feet available
- Potential for 2nd floor elevator access
- Individual private loft offices available
- 2 bar/restaurant storefront spaces available
- Adjacent to 2 new breweries and across from Flagstar Strand Theater for the Performing Arts
- Key gateway to Downtown Pontiac