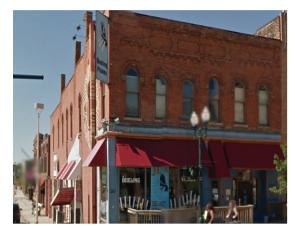

- \$350,000 renovation
- 1865 built, 2017 remodel
- 12,200 square feet total within 3 stories
- 3,455 square feet available
- Potential for 2nd floor elevator access
- Individual private loft offices available
- 2 bar/restaurant storefront spaces available
- Adjacent to 2 new breweries and across from Flagstar Strand Theater for the Performing Arts
- Key gateway to Downtown Pontiac