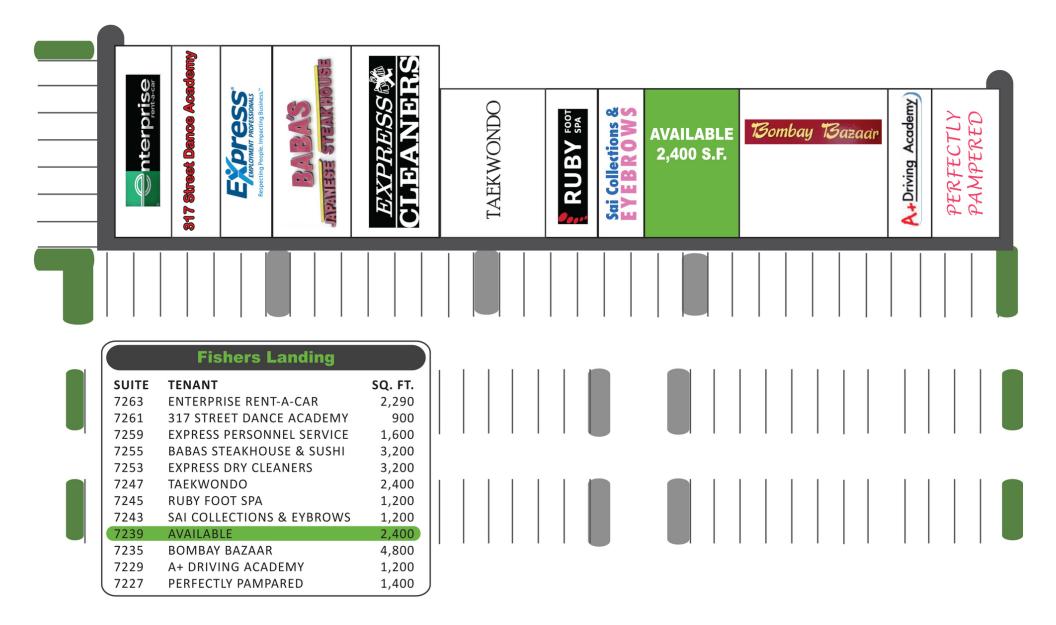

# FISHERS LANDING

7227 - 7263 E. Fishers Landing Drive Fishers, IN 46038

#### **PROPERTY HIGHLIGHTS**

- 2,400 Square Foot Former Fitness Center
- · Located on the Busy Southwest Quadrant of 116th Street & Allisonville Road Intersection
- Large Pylon Signage on 116th Street
- Center Offers Frontage along 116th Street with Exposure to Over 26,562 Vehicles Per Day