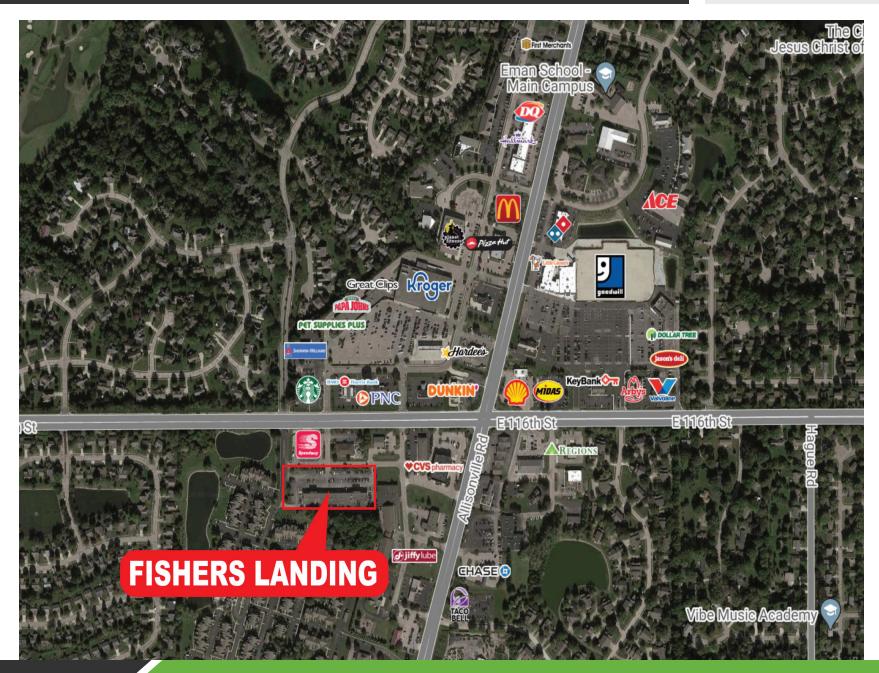

#### **PROPERTY HIGHLIGHTS**

- 2,400 Square Foot Former Fitness Center
- · Located on the Busy Southwest Quadrant of 116th Street & Allisonville Road Intersection
- Large Pylon Signage on 116th Street
- Center Offers Frontage along 116th Street with Exposure to Over 26,562 Vehicles Per Day

#### **TRAFFIC COUNTS**