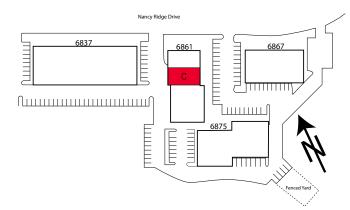

### SORRENTO MESA CARROLL RIDGE BUSINESS PARK 6861 NANCY RIDGE DRIVE, SAN DIEGO, CALIFORNIA 92121

| ADDRESS                            | SF    | RENT         | COMMENTS                                                                             |
|------------------------------------|-------|--------------|--------------------------------------------------------------------------------------|
| 6861 Nancy Ridge Drive,<br>Suite C | 4,548 | \$1.30 Gross | 50% office, 50% warehouse. (1) grade level roll-up door and 18' warhouse clearance.* |