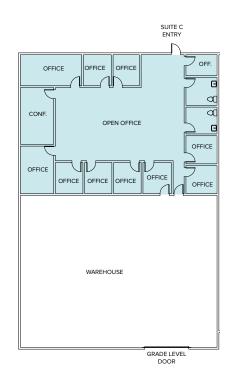

| ADDRESS                            | SF    | RENT         | COMMENTS                                                                             |
|------------------------------------|-------|--------------|--------------------------------------------------------------------------------------|
| 6861 Nancy Ridge Drive,<br>Suite C | 4,548 | \$1.30 Gross | 50% office, 50% warehouse. (1) grade level roll-up door and 18' warhouse clearance.* |