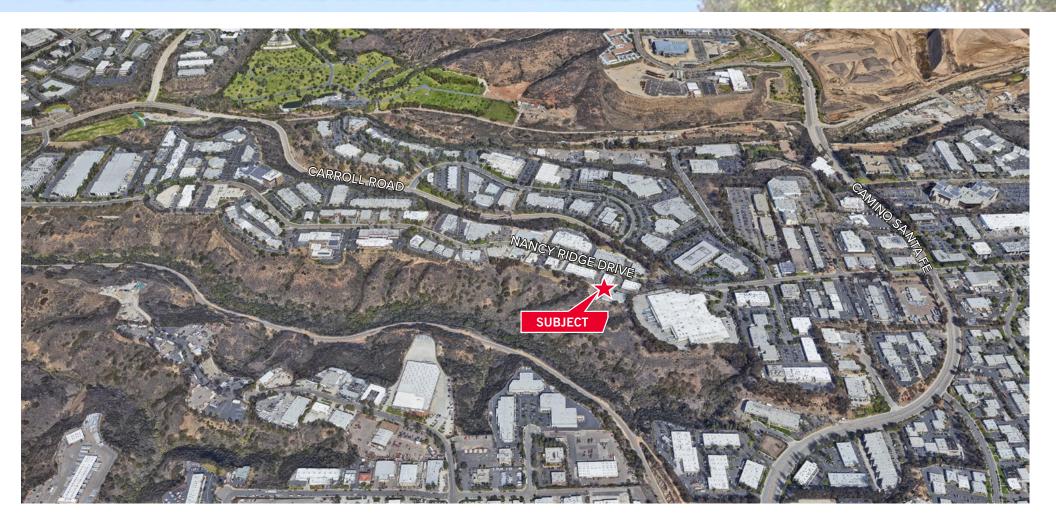

## PROJECT FEATURES

- Excellent access to I-805, I-5 & I-15 freeways
- Approximately 18' warehouse clearance
- Grade level loading doors
- Sprinklers
- IL-2-1 Zoning
- 3/1,000 parking ratio
- Deli on-site