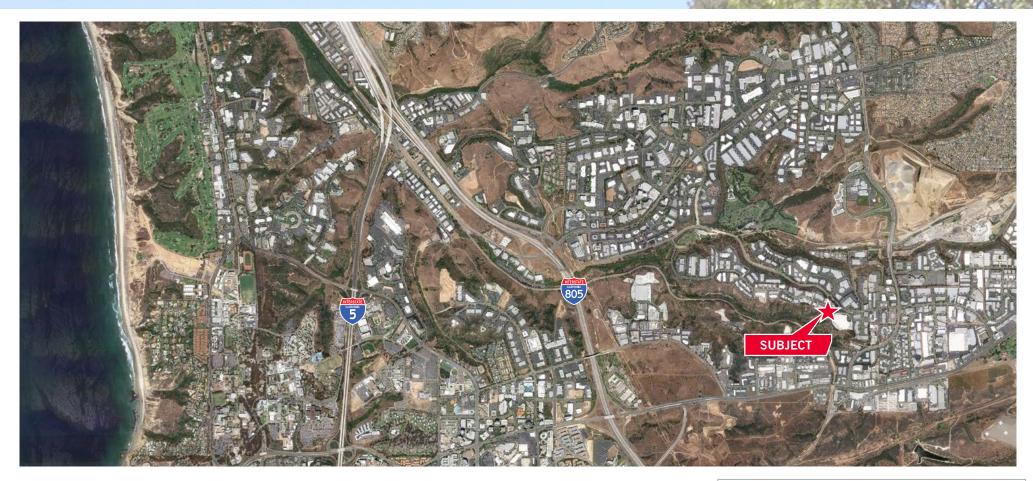

## PROJECT FEATURES

- Excellent access to I-805, I-5 & I-15 freeways
- Approximately 18' warehouse clearance
- Grade level loading doors
- Sprinklers
- IL-2-1 Zoning
- 3/1,000 parking ratio
- Deli on-site