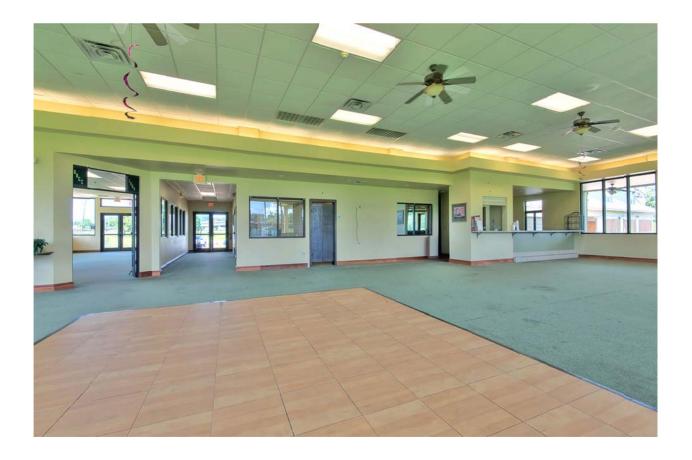

## For Lease Former Golf Course Restaurant Building with or without Acreage

| Location:            | 7427 Highway 23, Belle Chasse, LA 70037<br>(Former Bayou Barriere Golf Club)                                                                                                                                                                                                                                                                    |
|----------------------|-------------------------------------------------------------------------------------------------------------------------------------------------------------------------------------------------------------------------------------------------------------------------------------------------------------------------------------------------|
| Building Size:       | 5,700 square feet, Former Club House                                                                                                                                                                                                                                                                                                            |
| Building Rent:       | \$3,800.00 per month                                                                                                                                                                                                                                                                                                                            |
| Details:             | <ul> <li>» Building only 15 years old</li> <li>» Full commercial kitchen</li> <li>» Beautiful grounds</li> <li>» Perfect for Hosting Wedding Receptions and Events</li> </ul>                                                                                                                                                                   |
| Additional Property: | <ul> <li>* +/- 150 acres of cleared land which includes the golf course</li> <li>* Former Pro Shop Building containing approximately 2,000sf</li> <li>* The original 2 story clubhouse building approximately 8,000sf</li> <li>* Rent would be determined according to amount of property used, type of business and length of lease</li> </ul> |
| <b>JACK STUMP</b>    | Listing Agents: Joe Maerke/Jon Cerruti                                                                                                                                                                                                                                                                                                          |