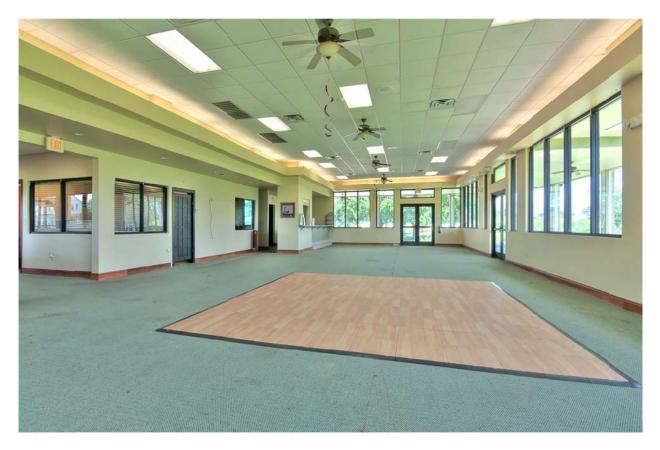

## For Lease Former Golf Course Restaurant Building with or without Acreage

| Location:            | 7427 Highway 23, Belle Chasse, LA 70037<br>(Former Bayou Barriere Golf Club)                                                                                                                                                                                                                                                                    |
|----------------------|-------------------------------------------------------------------------------------------------------------------------------------------------------------------------------------------------------------------------------------------------------------------------------------------------------------------------------------------------|
| Building Size:       | 5,700 square feet, Former Club House                                                                                                                                                                                                                                                                                                            |
| Building Rent:       | \$3,800.00 per month                                                                                                                                                                                                                                                                                                                            |
| Details:             | <ul> <li>» Building only 15 years old</li> <li>» Full commercial kitchen</li> <li>» Beautiful grounds</li> <li>» Perfect for Hosting Wedding Receptions and Events</li> </ul>                                                                                                                                                                   |
| Additional Property: | <ul> <li>* +/- 150 acres of cleared land which includes the golf course</li> <li>* Former Pro Shop Building containing approximately 2,000sf</li> <li>* The original 2 story clubhouse building approximately 8,000sf</li> <li>* Rent would be determined according to amount of property used, type of business and length of lease</li> </ul> |
| <b>JACK STUMP</b>    | Listing Agents: Joe Maerke/Jon Cerruti                                                                                                                                                                                                                                                                                                          |