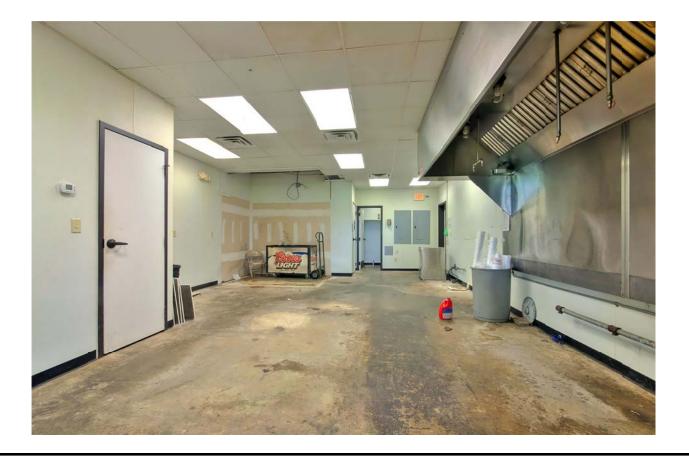

## For Lease Former Golf Course Restaurant Building with or without Acreage

| Location:            | 7427 Highway 23, Belle Chasse, LA 70037<br>(Former Bayou Barriere Golf Club)                                                                                                                                                                                                                                                                    |
|----------------------|-------------------------------------------------------------------------------------------------------------------------------------------------------------------------------------------------------------------------------------------------------------------------------------------------------------------------------------------------|
| Building Size:       | 5,700 square feet, Former Club House                                                                                                                                                                                                                                                                                                            |
| Building Rent:       | \$3,800.00 per month                                                                                                                                                                                                                                                                                                                            |
| Details:             | <ul> <li>» Building only 15 years old</li> <li>» Full commercial kitchen</li> <li>» Beautiful grounds</li> <li>» Perfect for Hosting Wedding Receptions and Events</li> </ul>                                                                                                                                                                   |
| Additional Property: | <ul> <li>* +/- 150 acres of cleared land which includes the golf course</li> <li>* Former Pro Shop Building containing approximately 2,000sf</li> <li>* The original 2 story clubhouse building approximately 8,000sf</li> <li>* Rent would be determined according to amount of property used, type of business and length of lease</li> </ul> |
| <b>JACK STUMP</b>    | Listing Agents: Joe Maerke/Jon Cerruti                                                                                                                                                                                                                                                                                                          |