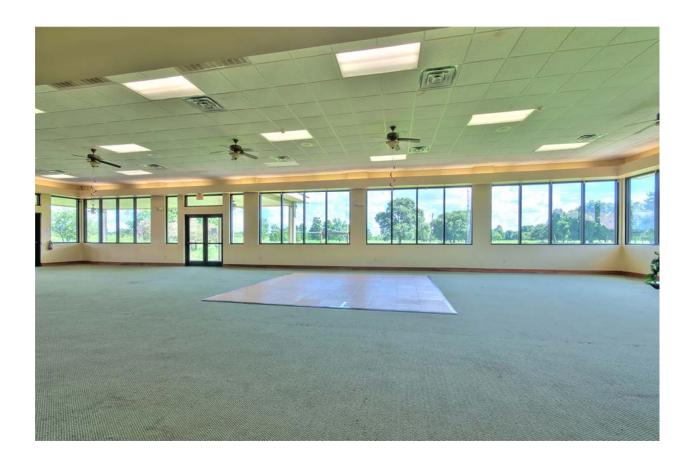

## For Lease Former Golf Course Restaurant Building with or without Acreage

| Location:            | 7427 Highway 23, Belle Chasse, LA 70037<br>(Former Bayou Barriere Golf Club)                                                                                                                                                                                                                                                                    |
|----------------------|-------------------------------------------------------------------------------------------------------------------------------------------------------------------------------------------------------------------------------------------------------------------------------------------------------------------------------------------------|
| Building Size:       | 5,700 square feet, Former Club House                                                                                                                                                                                                                                                                                                            |
| Building Rent:       | \$3,800.00 per month                                                                                                                                                                                                                                                                                                                            |
| Details:             | <ul> <li>» Building only 15 years old</li> <li>» Full commercial kitchen</li> <li>» Beautiful grounds</li> <li>» Perfect for Hosting Wedding Receptions and Events</li> </ul>                                                                                                                                                                   |
| Additional Property: | <ul> <li>* +/- 150 acres of cleared land which includes the golf course</li> <li>* Former Pro Shop Building containing approximately 2,000sf</li> <li>* The original 2 story clubhouse building approximately 8,000sf</li> <li>* Rent would be determined according to amount of property used, type of business and length of lease</li> </ul> |
| <b>JACK STUMP</b>    | Listing Agents: Joe Maerke/Jon Cerruti                                                                                                                                                                                                                                                                                                          |