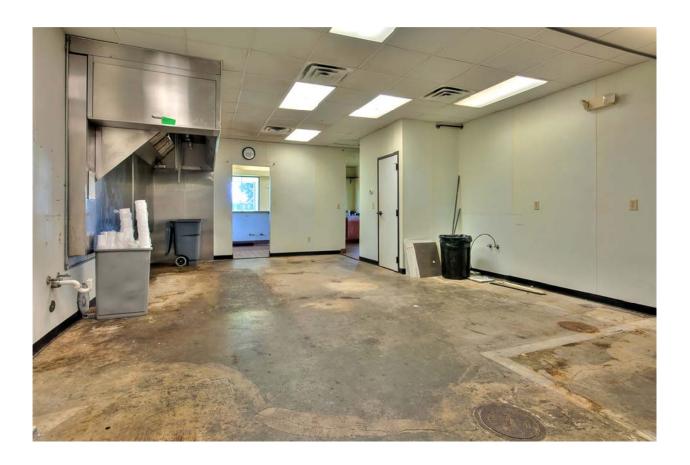

## For Lease Former Golf Course Restaurant Building with or without Acreage

| Location:            | 7427 Highway 23, Belle Chasse, LA 70037<br>(Former Bayou Barriere Golf Club)                                                                                                                                                                                                                                                                    |
|----------------------|-------------------------------------------------------------------------------------------------------------------------------------------------------------------------------------------------------------------------------------------------------------------------------------------------------------------------------------------------|
| Building Size:       | 5,700 square feet, Former Club House                                                                                                                                                                                                                                                                                                            |
| Building Rent:       | \$3,800.00 per month                                                                                                                                                                                                                                                                                                                            |
| Details:             | <ul> <li>» Building only 15 years old</li> <li>» Full commercial kitchen</li> <li>» Beautiful grounds</li> <li>» Perfect for Hosting Wedding Receptions and Events</li> </ul>                                                                                                                                                                   |
| Additional Property: | <ul> <li>* +/- 150 acres of cleared land which includes the golf course</li> <li>* Former Pro Shop Building containing approximately 2,000sf</li> <li>* The original 2 story clubhouse building approximately 8,000sf</li> <li>* Rent would be determined according to amount of property used, type of business and length of lease</li> </ul> |
| <b>JACK STUMP</b>    | Listing Agents: Joe Maerke/Jon Cerruti                                                                                                                                                                                                                                                                                                          |