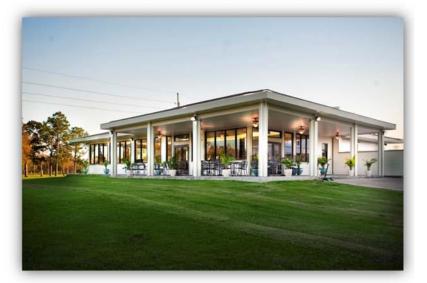

## For Lease Former Golf Course Restaurant Building with or without Acreage

| Location:            | 7427 Highway 23, Belle Chasse, LA 70037<br>(Former Bayou Barriere Golf Club)                                                                                                                                                                                                                                                                    |
|----------------------|-------------------------------------------------------------------------------------------------------------------------------------------------------------------------------------------------------------------------------------------------------------------------------------------------------------------------------------------------|
| Building Size:       | 5,700 square feet, Former Club House                                                                                                                                                                                                                                                                                                            |
| Building Rent:       | \$3,800.00 per month                                                                                                                                                                                                                                                                                                                            |
| Details:             | <ul> <li>» Building only 15 years old</li> <li>» Full commercial kitchen</li> <li>» Beautiful grounds</li> <li>» Perfect for Hosting Wedding Receptions and Events</li> </ul>                                                                                                                                                                   |
| Additional Property: | <ul> <li>* +/- 150 acres of cleared land which includes the golf course</li> <li>* Former Pro Shop Building containing approximately 2,000sf</li> <li>* The original 2 story clubhouse building approximately 8,000sf</li> <li>* Rent would be determined according to amount of property used, type of business and length of lease</li> </ul> |
| <b>JACK STUMP</b>    | Listing Agents: Joe Maerke/Jon Cerruti                                                                                                                                                                                                                                                                                                          |