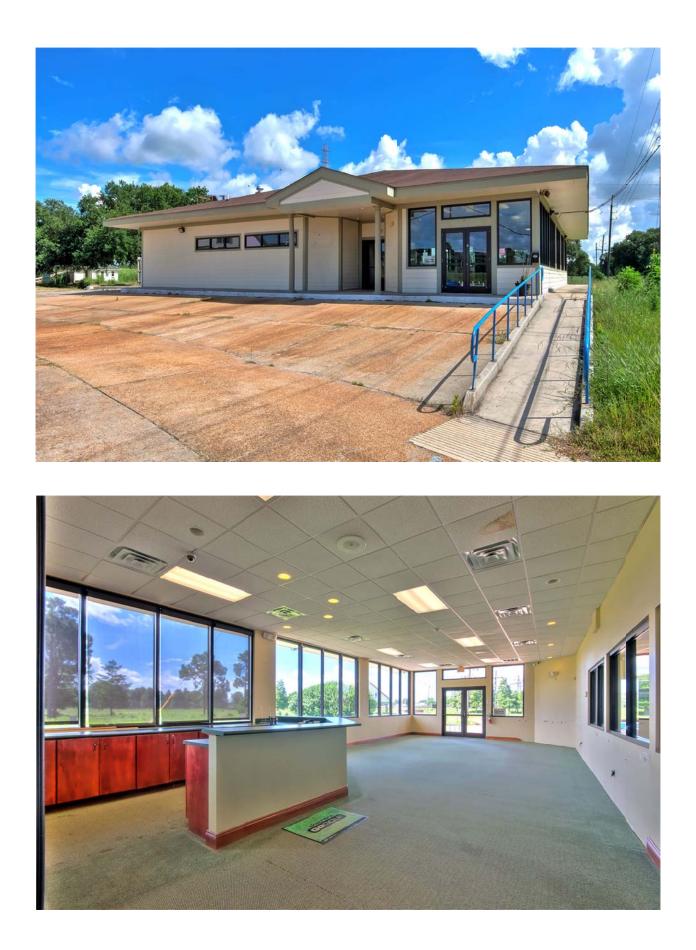

## For Lease Former Golf Course Restaurant Building with or without Acreage

| Location:            | 7427 Highway 23, Belle Chasse, LA 70037<br>(Former Bayou Barriere Golf Club)                                                                                                                                                                                                                                                                    |
|----------------------|-------------------------------------------------------------------------------------------------------------------------------------------------------------------------------------------------------------------------------------------------------------------------------------------------------------------------------------------------|
| Building Size:       | 5,700 square feet, Former Club House                                                                                                                                                                                                                                                                                                            |
| Building Rent:       | \$3,800.00 per month                                                                                                                                                                                                                                                                                                                            |
| Details:             | <ul> <li>» Building only 15 years old</li> <li>» Full commercial kitchen</li> <li>» Beautiful grounds</li> <li>» Perfect for Hosting Wedding Receptions and Events</li> </ul>                                                                                                                                                                   |
| Additional Property: | <ul> <li>* +/- 150 acres of cleared land which includes the golf course</li> <li>* Former Pro Shop Building containing approximately 2,000sf</li> <li>* The original 2 story clubhouse building approximately 8,000sf</li> <li>* Rent would be determined according to amount of property used, type of business and length of lease</li> </ul> |
| <b>JACK STUMP</b>    | Listing Agents: Joe Maerke/Jon Cerruti                                                                                                                                                                                                                                                                                                          |