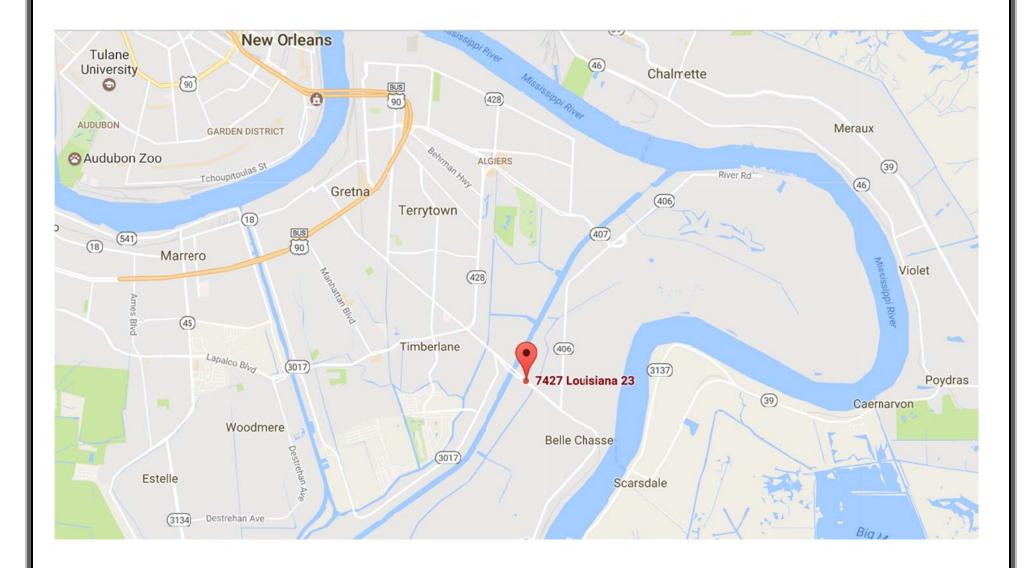

## For Lease Former Golf Course Restaurant Building with or without Acreage

| Location:            | 7427 Highway 23, Belle Chasse, LA 70037<br>(Former Bayou Barriere Golf Club)                                                                                                                                                                                                                                                                    |
|----------------------|-------------------------------------------------------------------------------------------------------------------------------------------------------------------------------------------------------------------------------------------------------------------------------------------------------------------------------------------------|
| Building Size:       | 5,700 square feet, Former Club House                                                                                                                                                                                                                                                                                                            |
| Building Rent:       | \$3,800.00 per month                                                                                                                                                                                                                                                                                                                            |
| Details:             | <ul> <li>» Building only 15 years old</li> <li>» Full commercial kitchen</li> <li>» Beautiful grounds</li> <li>» Perfect for Hosting Wedding Receptions and Events</li> </ul>                                                                                                                                                                   |
| Additional Property: | <ul> <li>* +/- 150 acres of cleared land which includes the golf course</li> <li>* Former Pro Shop Building containing approximately 2,000sf</li> <li>* The original 2 story clubhouse building approximately 8,000sf</li> <li>* Rent would be determined according to amount of property used, type of business and length of lease</li> </ul> |
| <b>JACK STUMP</b>    | Listing Agents: Joe Maerke/Jon Cerruti                                                                                                                                                                                                                                                                                                          |