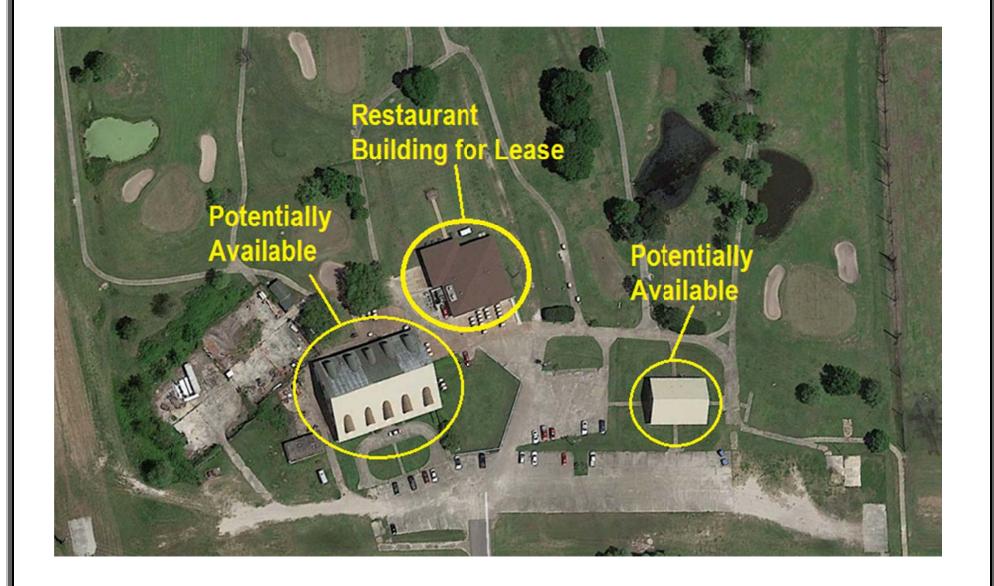

## For Lease Former Golf Course Restaurant Building with or without Acreage

| Location:            | 7427 Highway 23, Belle Chasse, LA 70037<br>(Former Bayou Barriere Golf Club)                                                                                                                                                                                                                                                                    |
|----------------------|-------------------------------------------------------------------------------------------------------------------------------------------------------------------------------------------------------------------------------------------------------------------------------------------------------------------------------------------------|
| Building Size:       | 5,700 square feet, Former Club House                                                                                                                                                                                                                                                                                                            |
| Building Rent:       | \$3,800.00 per month                                                                                                                                                                                                                                                                                                                            |
| Details:             | <ul> <li>» Building only 15 years old</li> <li>» Full commercial kitchen</li> <li>» Beautiful grounds</li> <li>» Perfect for Hosting Wedding Receptions and Events</li> </ul>                                                                                                                                                                   |
| Additional Property: | <ul> <li>* +/- 150 acres of cleared land which includes the golf course</li> <li>* Former Pro Shop Building containing approximately 2,000sf</li> <li>* The original 2 story clubhouse building approximately 8,000sf</li> <li>* Rent would be determined according to amount of property used, type of business and length of lease</li> </ul> |
| <b>JACK STUMP</b>    | Listing Agents: Joe Maerke/Jon Cerruti                                                                                                                                                                                                                                                                                                          |