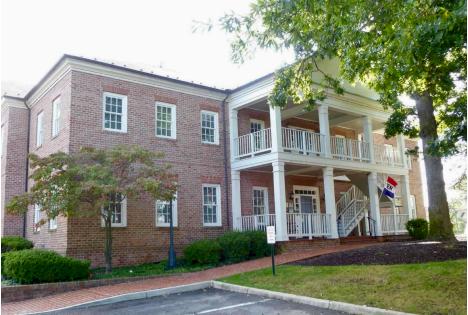

# 12531 Clipper Drive

Woodbridge, Va 22192

A prominent office building located at the signalized intersection of Clipper Drive and Old Bridge Road in Woodbridge, VA. Conveniently located approximately 1.5 miles from Exit 160 on Interstate 95 and at the entrance to the Lake Ridge Community.

### **Building Features:**

- Ready to move in
- Great corner lot visibility
- No CAM (Common Area Maintenance) Charges
- Monument signage for the 1st and 2nd floor suites
- Slightly over a mile to I-95
- Free onsite parking