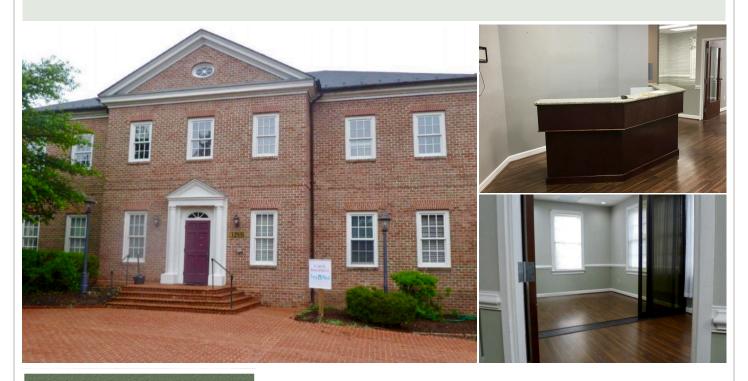

# 12531 Clipper Drive

Woodbridge, Va 22192

A prominent office building located at the signalized intersection of Clipper Drive and Old Bridge Road in Woodbridge, VA. Conveniently located approximately 1.5 miles from Exit 160 on Interstate 95 and at the entrance to the Lake Ridge Community.

### **Building Features:**

- Ready to move in
- Great corner lot visibility
- No CAM (Common Area Maintenance) Charges
- Monument signage for the 1st and 2nd floor suites
- Slightly over a mile to I-95
- Free onsite parking

#### **Lease Terms:**

- $\bullet$  Suite 101 is offered at \$4,550.00 / month full-service (\$22.42 / RSF)
- • Suite 202 is offered at \$1,985.00 / month full-service (\$20.00 / RSF)
- Individual offices are available at \$750.00 / month with a minimum of a one-year lease term
- Lease rates include PWC Real Estate Taxes, utilities, grounds and common area maintenance. Tenant is responsible for communications, cleaning and minor interior maintenance of the suite.
- 3% annual increases
- •Lease term of 3 to 5 years except for individual offices