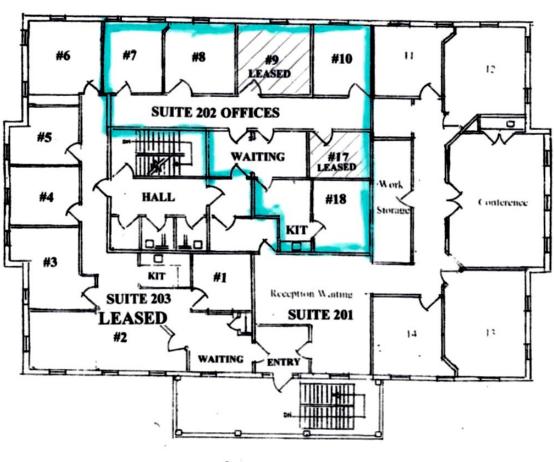

## 12531 CLIPPER DRIVE

2<sup>nd</sup> FLOOR

\*Offering is subject to errors, omissions, prior sale, change in price or withdrawal without notice

#### **Lease Terms:**

- $\bullet$  Suite 101 is offered at \$4,550.00 / month full-service (\$22.42 / RSF)
- • Suite 202 is offered at \$1,985.00 / month full-service (\$20.00 / RSF)
- Individual offices are available at \$750.00 / month with a minimum of a one-year lease term
- Lease rates include PWC Real Estate Taxes, utilities, grounds and common area maintenance. Tenant is responsible for communications, cleaning and minor interior maintenance of the suite.
- 3% annual increases
- •Lease term of 3 to 5 years except for individual offices