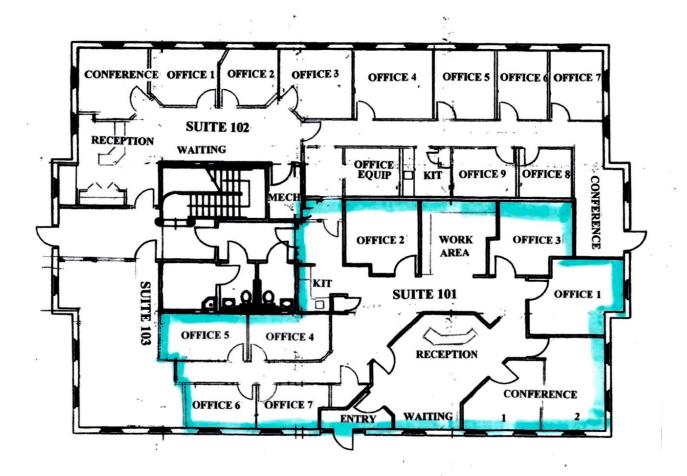

Jyoti Gupta Cell: 424-603-1985 Email: jyotiagent@gmail.com

239 Warrenton Rd, Fredericksburg, VA 22405

12531 CLIPPER DRIVE FIRST FLOOR

#### **Lease Terms:**

- $\bullet$  Suite 101 is offered at \$4,550.00 / month full-service (\$22.42 / RSF)
- • Suite 202 is offered at \$1,985.00 / month full-service (\$20.00 / RSF)
- Individual offices are available at \$750.00 / month with a minimum of a one-year lease term
- Lease rates include PWC Real Estate Taxes, utilities, grounds and common area maintenance. Tenant is responsible for communications, cleaning and minor interior maintenance of the suite.
- 3% annual increases
- •Lease term of 3 to 5 years except for individual offices