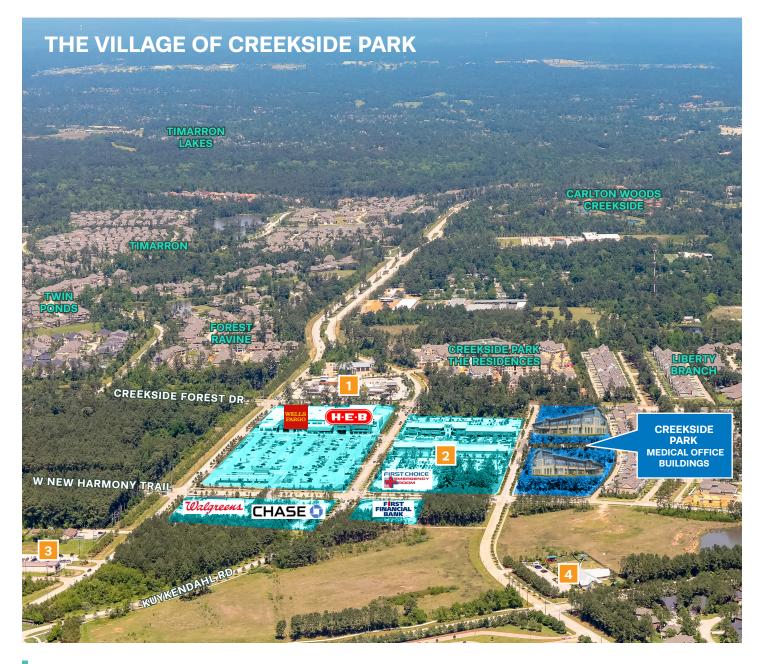

## **Amenities**

### Crossroads Square at Creekside Park

CHI St. Luke's Primary Care Facility

The Hub Restaurant & Bar Fuddruckers

F45 Training

The Refuge Steakhouse &

Bourbon Bar

## 2 Creekside Park Village Green

Hand & Stone Massage AT&T

Sushi Bar

Crust Pizza Co Levure Bakery & Patisserie

Nails of America

The Reserve Salon Fielding's Local Kitchen Bar U-Swirl Frozen Yogurt

Shogun Japanese Grill &

Subway

Cycle Bar