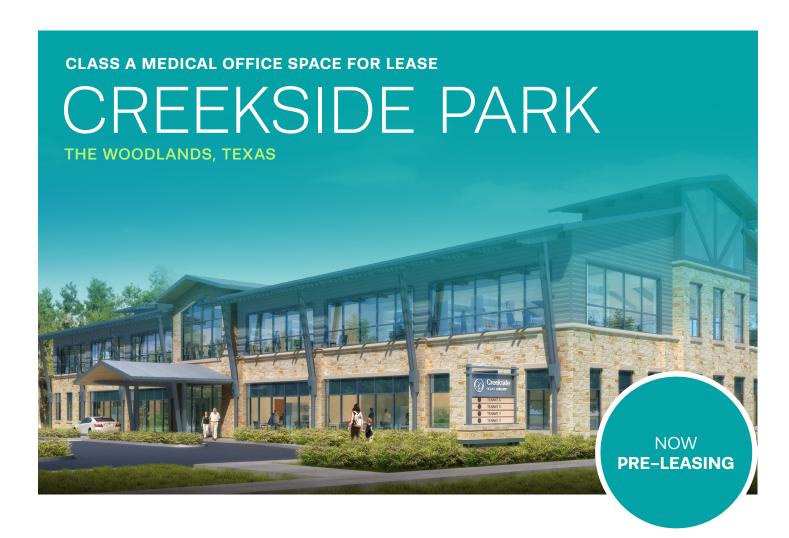

# **Property Features**

- Two, two-story craftsman style architecture 33,600 SF medical office buildings
  Phase I and Phase II
- Located next to Creekside Park Village Green anchored by H-E-B and Walgreens
- Village Green focal point with a large treelined park with lush perennial plantings, walkways and prominent water feature
- Retailers/restaurants include Fielding's Local, Crust Pizza, Shogun, Levure Bakery, AT&T, The Reserve Salon, Hand & Stone Massage & Facial Spa, to name a few
- The only medical office buildings in the area serving the Village of Creekside Park