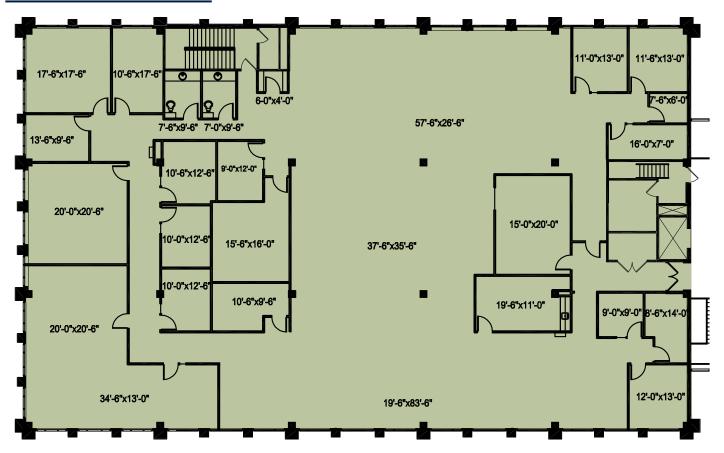

# Denver West Office Park

BUILDING

SUITE 300 | 11,793 RSF

1726 COLE BOULEVARD | LAKEWOOD, COLORADO

## SUITE 300 | 11,793 RSF

## **ENTIRE FLOORPLATE**