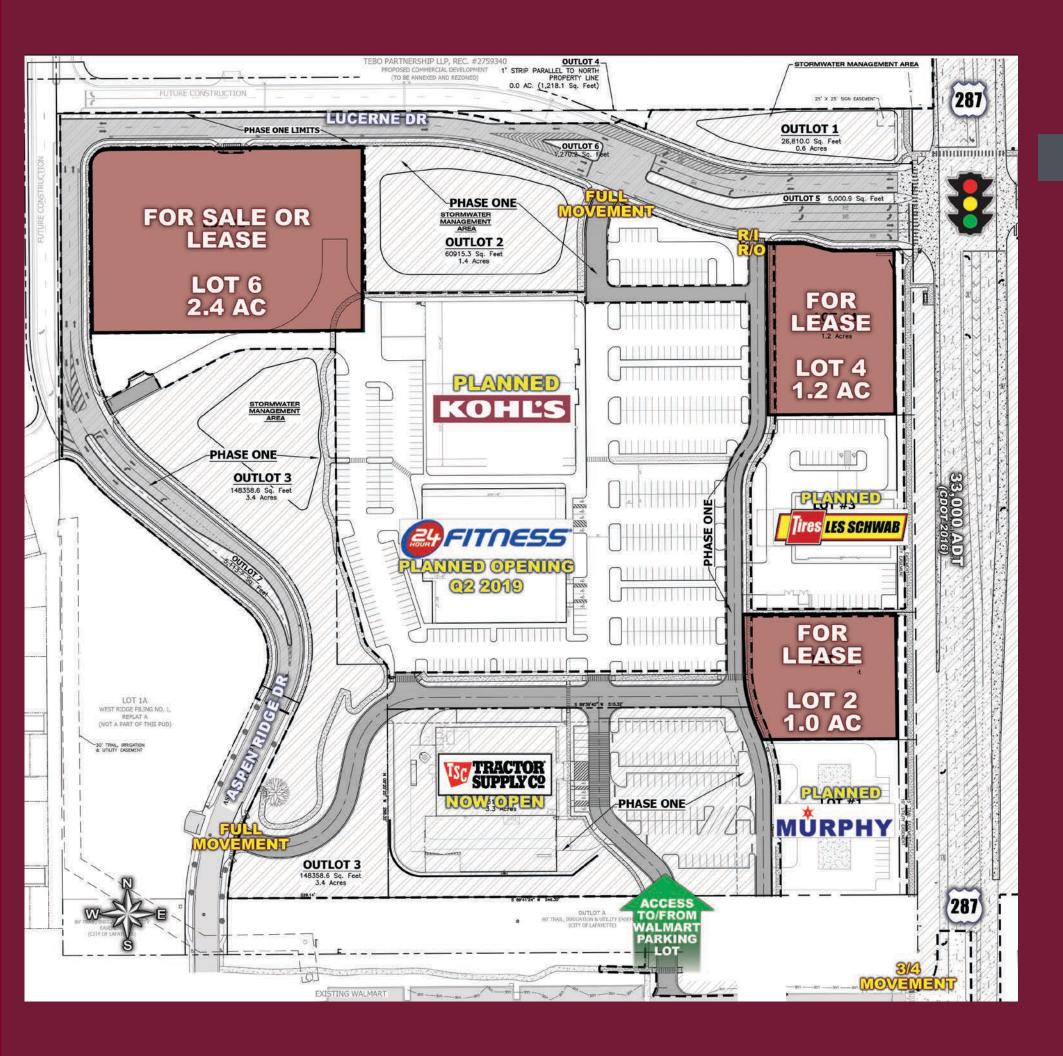

# LAFAYETTE PROMENADE

SWC HIGHWAY 287 & LUCERNE DRIVE LAFAYETTE, CO 80112

#### **INFORMATION**

- Pads & shops available in new retail center anchored by 24 Hour Fitness & Tractor Supply, next to Walmart Supercenter
- New traffic signal installed at Highway 287 & Lucerne Dr.
- Cross access into Walmart center
- Monument signage available along Hwy 287