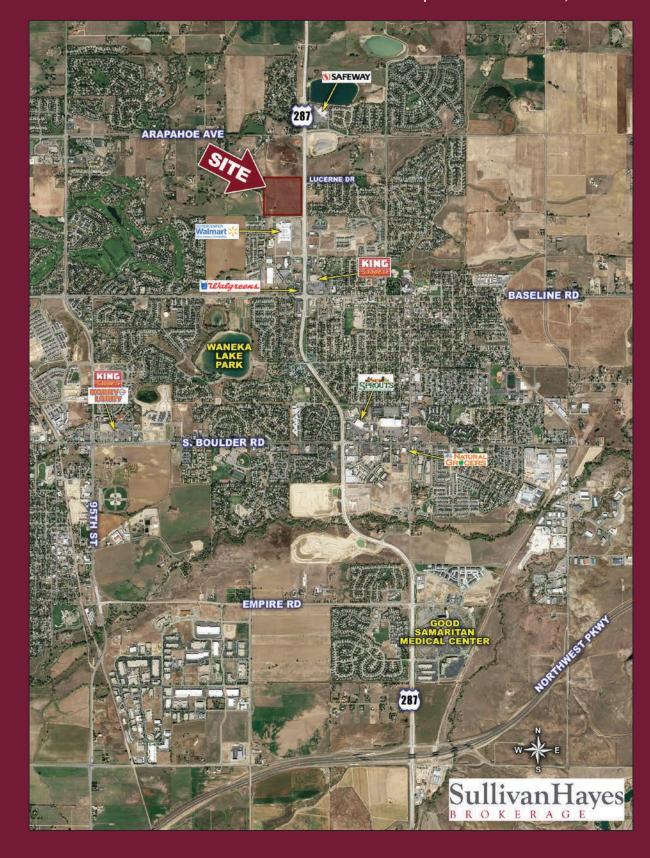

# LAFAYETTE PROMENADE

SWC HIGHWAY 287 & LUCERNE DRIVE LAFAYETTE, CO 80112

#### **INFORMATION**

- Pads & shops available in new retail center anchored by 24 Hour Fitness & Tractor Supply, next to Walmart Supercenter
- New traffic signal installed at Highway 287 & Lucerne Dr.
- Cross access into Walmart center
- Monument signage available along Hwy 287