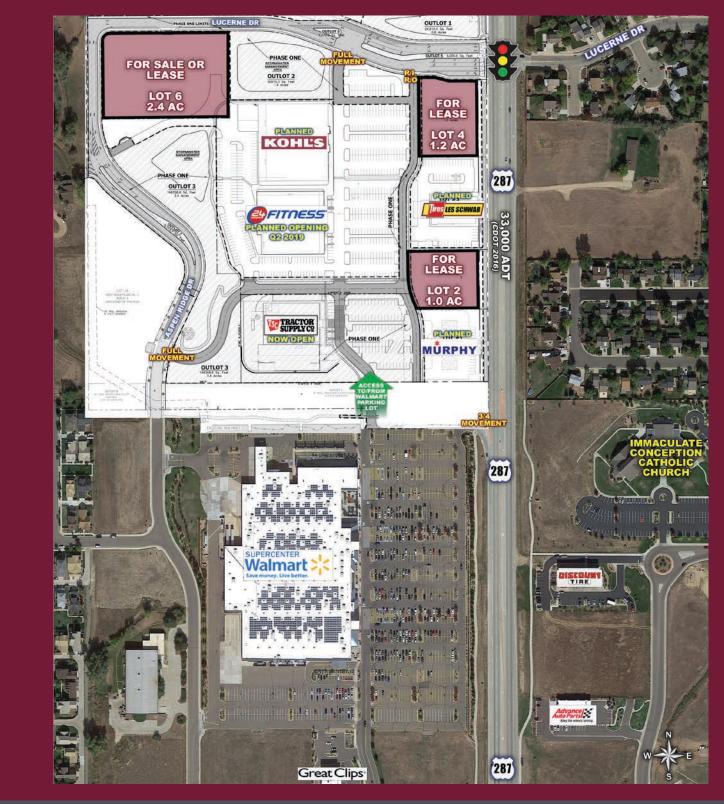

# LAFAYETTE PROMENADE

SWC HIGHWAY 287 & LUCERNE DRIVE LAFAYETTE, CO 80112

#### **INFORMATION**

- Pads & shops available in new retail center anchored by 24 Hour Fitness & Tractor Supply, next to Walmart Supercenter
- New traffic signal installed at Highway 287 & Lucerne Dr.
- Cross access into Walmart center
- Monument signage available along Hwy 287