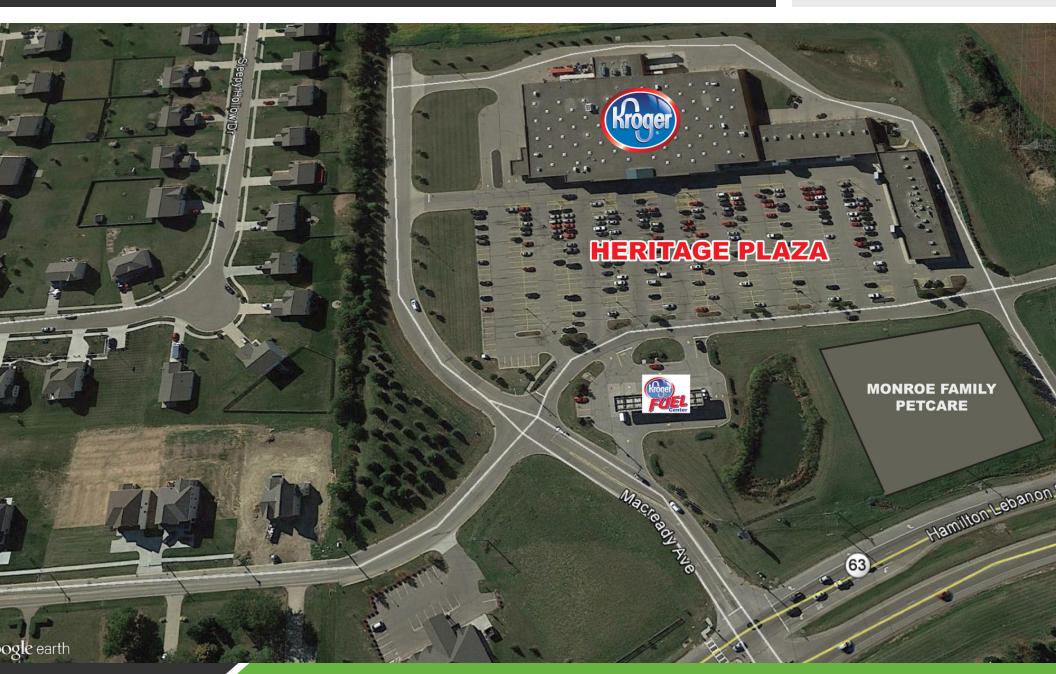

### **PROPERTY OVERVIEW**

Heritage Plaza is a 93,733 square foot retail center anchored by Kroger.

### **PROPERTY HIGHLIGHTS**

- 1,200 2,400 Square Feet of Retail Space Available
- 93,733 Square Foot GLA Center Anchored by Kroger
- · Great Visibility and Access in an Area of Strong Residential Growth
- Located Across From the New Monroe Public School Campus (Grades 3-12) with Approximately 1,700 Children
- Same Exit Off I-75 as the Cincinnati Premium Outlet Center anchored by: Nike, North Face, Saks Fifth Avenue, Gap, and others