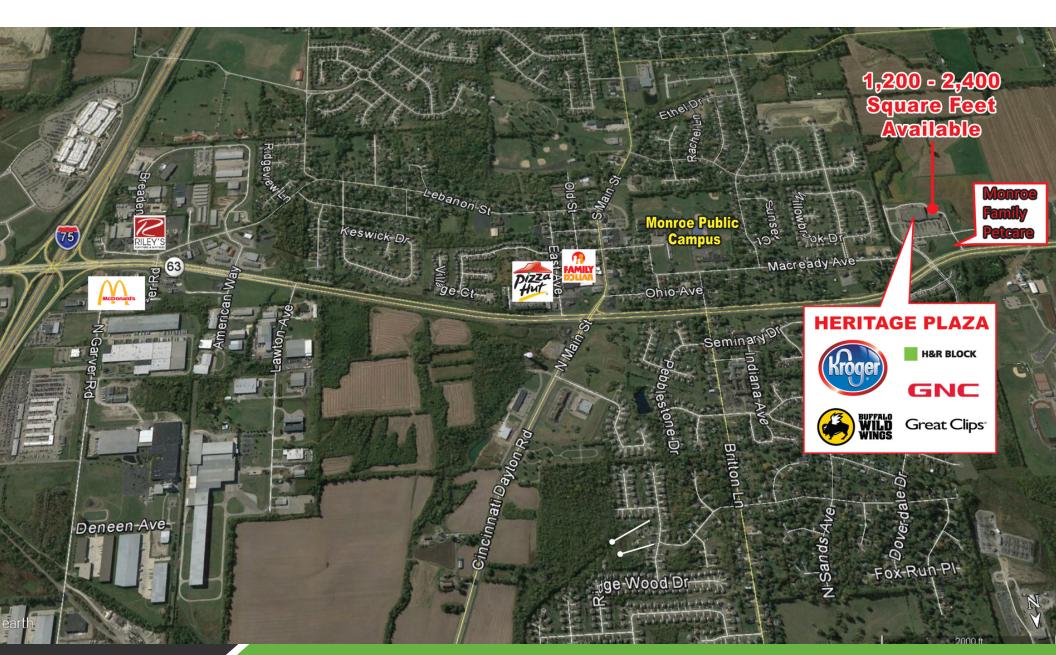

### **PROPERTY OVERVIEW**

Heritage Plaza is a 93,733 square foot retail center anchored by Kroger.

### **PROPERTY HIGHLIGHTS**

- 1,200 2,400 Square Feet of Retail Space Available
- 93,733 Square Foot GLA Center Anchored by Kroger
- · Great Visibility and Access in an Area of Strong Residential Growth
- Located Across From the New Monroe Public School Campus (Grades 3-12) with Approximately 1,700 Children
- Same Exit Off I-75 as the Cincinnati Premium Outlet Center anchored by: Nike, North Face, Saks Fifth Avenue, Gap, and others