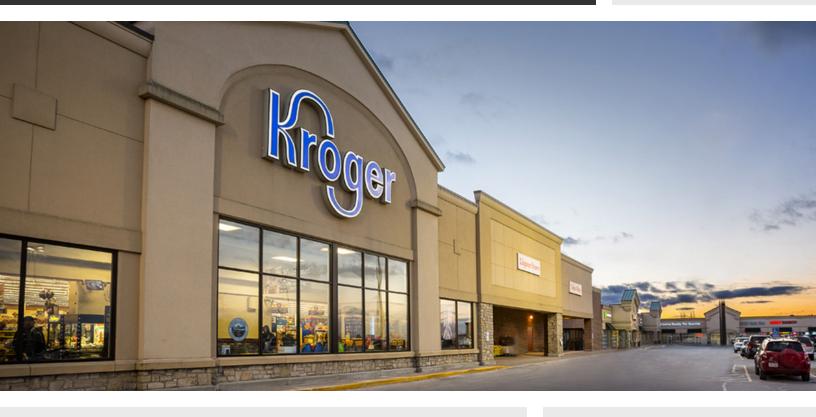

### **PROPERTY OVERVIEW**

Heritage Plaza is a 93,733 square foot retail center anchored by Kroger.

### **PROPERTY HIGHLIGHTS**

- 1,200 2,400 Square Feet of Retail Space Available
- 93,733 Square Foot GLA Center Anchored by Kroger
- · Great Visibility and Access in an Area of Strong Residential Growth
- Located Across From the New Monroe Public School Campus (Grades 3-12) with Approximately 1,700 Children
- Same Exit Off I-75 as the Cincinnati Premium Outlet Center anchored by: Nike, North Face, Saks Fifth Avenue, Gap, and others