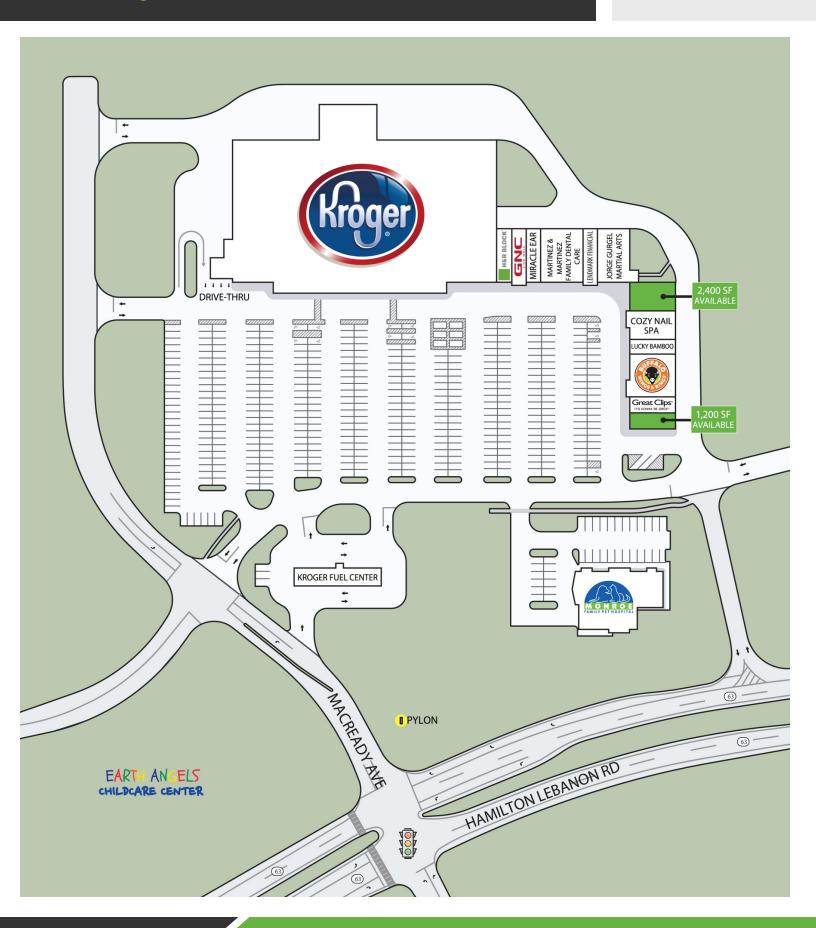

### **PROPERTY OVERVIEW**

Heritage Plaza is a 93,733 square foot retail center anchored by Kroger.

### **PROPERTY HIGHLIGHTS**

- 1,200 2,400 Square Feet of Retail Space Available
- 93,733 Square Foot GLA Center Anchored by Kroger
- · Great Visibility and Access in an Area of Strong Residential Growth
- Located Across From the New Monroe Public School Campus (Grades 3-12) with Approximately 1,700 Children
- Same Exit Off I-75 as the Cincinnati Premium Outlet Center anchored by: Nike, North Face, Saks Fifth Avenue, Gap, and others