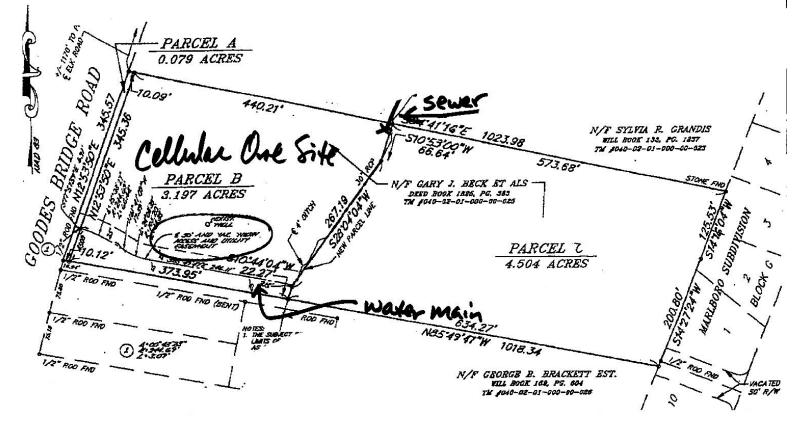

LAND FOR SALE Goodes Bridge Road

Chesterfield County, VA

SITE PLAN

For more information, contact:

**GREGG BECK** 

Vice President 804 697 3563 gregg.beck@thalhimer.com Owner/Agent

Thalhimer Center 11100 W. Broad Street Glen Allen, VA 23060 www.thalhimer.com