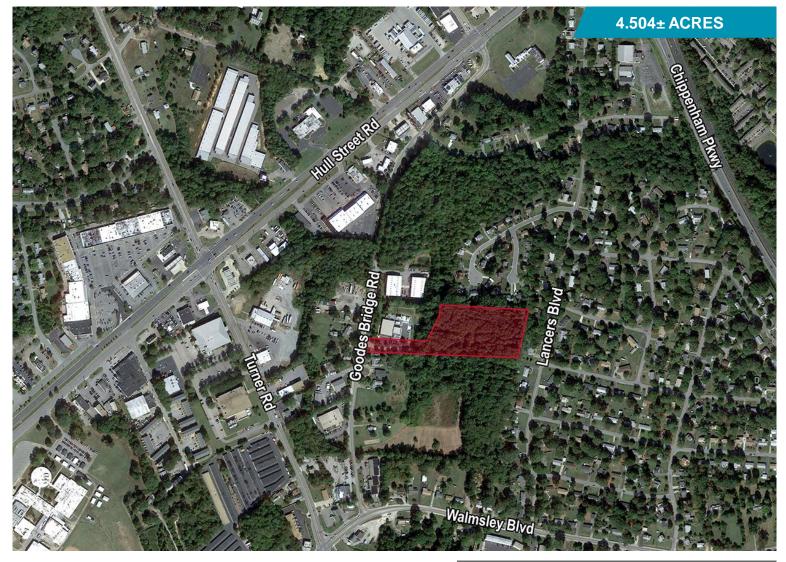

LAND FOR SALE Goodes Bridge Road

Chesterfield County, VA

## **Property Features**

- · Zoned C-5 for a wide variety of uses
- Convenient to Chippenham Parkway at Hull Street Road
- Level site with entrance complete, low development costs
- Excellent contractor/service location outside storage permitted
- Water/sewer on site
- · Owners will consider partial sales

| Total Size | 4.504± acres                 |  |  |
|------------|------------------------------|--|--|
| Zoning     | C-5                          |  |  |
| Sale Price | \$250,000 for entire acreage |  |  |