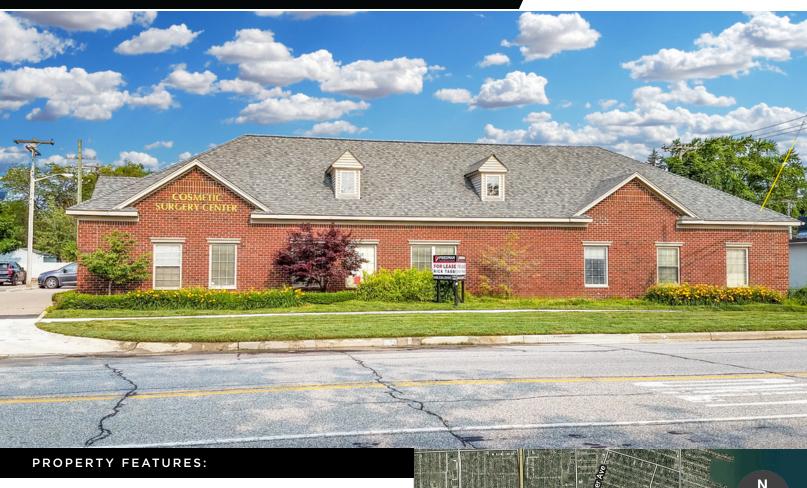

## **FOR LEASE**

22621-22631 GREATER MACK AVENUE SAINT CLAIR SHORES, MI 48080

- 2,275 SF existing medical suite
- · Renovated and well kept professional office building
- Close proximity to hospitals
- Abundant parking, 10 spaces per 1,000 SF
- Located directly across from a new Senior Living development
- Signage available