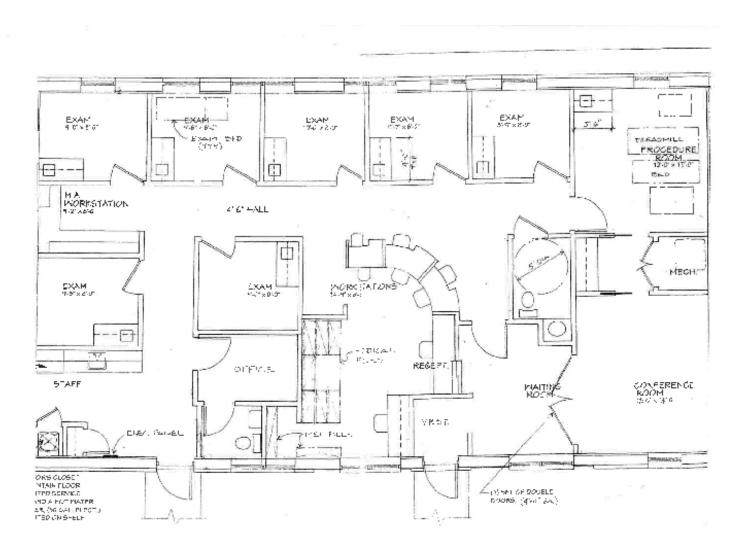

## **FOR LEASE**

22621-22631 GREATER MACK AVENUE SAINT CLAIR SHORES, MI 48080

- 2,275 SF existing medical suite
- · Renovated and well kept professional office building
- Close proximity to hospitals
- Abundant parking, 10 spaces per 1,000 SF
- Located directly across from a new Senior Living development
- Signage available