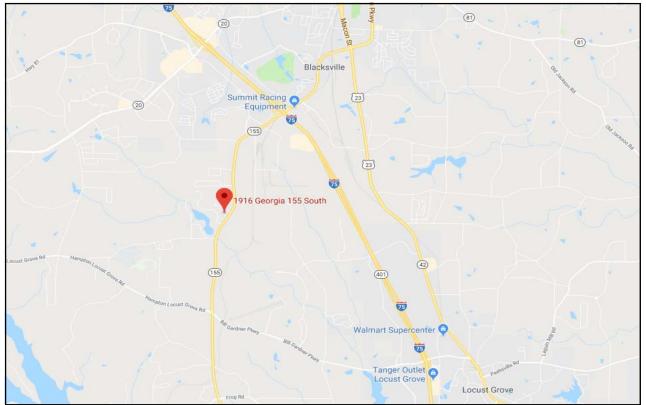

EBERHARDT & BARRY

LOCATION MAPS

1916 Highway 155 S - McDonough, GA 30253

Cbcworldwide.com

**DEMOGRAPHICS - 5 MILE** 

**DEMOGRAPHICS - 10 MILE** 

**DEMOGRAPHICS - 15 MILE** 