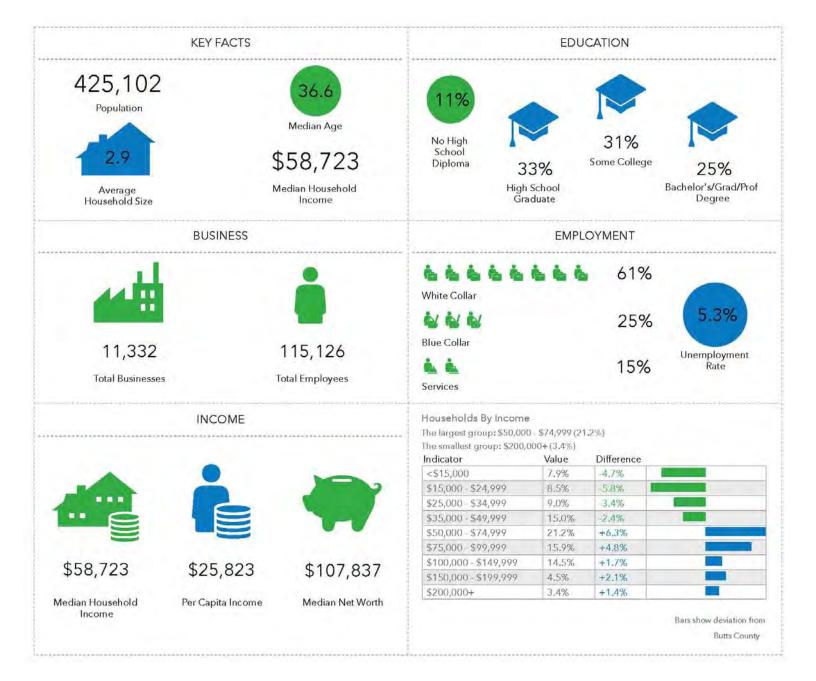

EBERHARDT & BARRY

LOCATION MAPS

1916 Highway 155 S - McDonough, GA 30253

Cbcworldwide.com

**DEMOGRAPHICS - 5 MILE** 

**DEMOGRAPHICS - 10 MILE** 

**DEMOGRAPHICS - 15 MILE** 