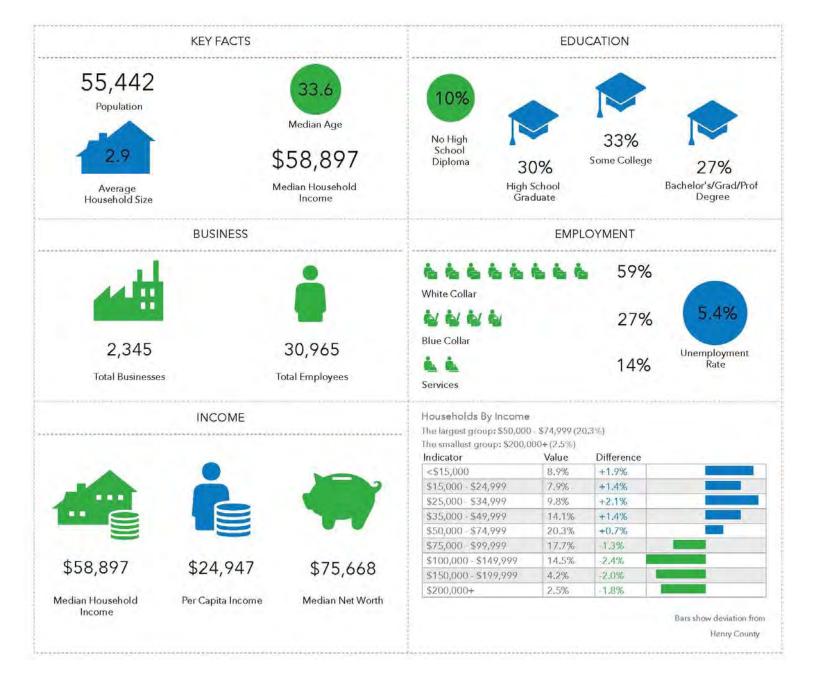

EBERHARDT & BARRY

LOCATION MAPS

1916 Highway 155 S - McDonough, GA 30253

Cbcworldwide.com

**DEMOGRAPHICS - 5 MILE** 

**DEMOGRAPHICS - 10 MILE** 

**DEMOGRAPHICS - 15 MILE** 