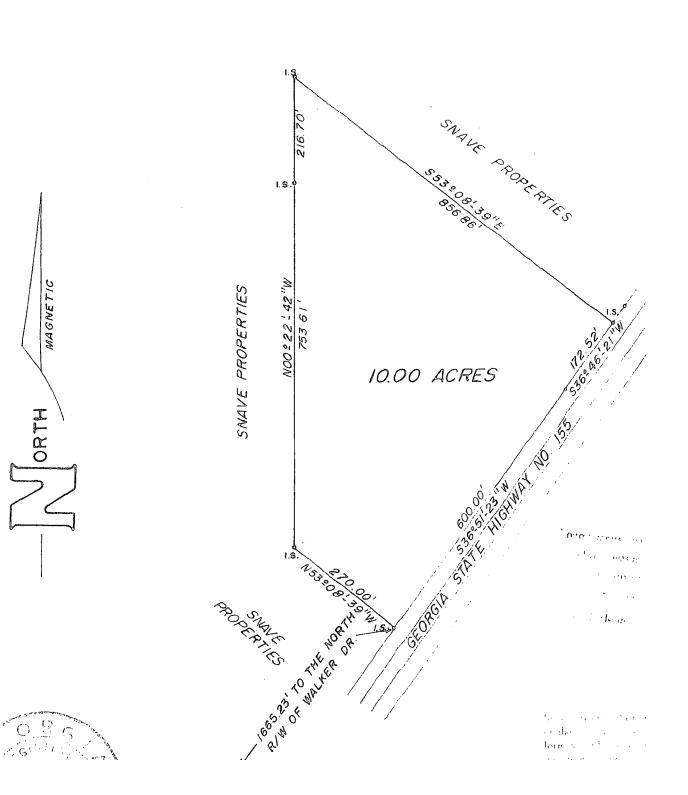

PLAT

Cbcworldwide.com

**20' SANITARY SEWER EASEMENT** 

**TOPOGRAPHY MAP** 

1916 Highway 155 S - McDonough, GA 30253

1916 Highway 155 S - McDonough, GA 30253

PARCEL MAP

COLDWELL BANKER COMMERCIAL

Main

Fax

EBERHARDT & BARRY
PROPERTY OVERVIEW

| LOCATION:                       | Subject property is located 2 miles from Interstate 75.                                                                                                                     |
|---------------------------------|-----------------------------------------------------------------------------------------------------------------------------------------------------------------------------|
| SITE<br>INFORMATION:            | <ul> <li>10 Acres (Divisible)</li> <li>772.52± Feet of frontage</li> </ul>                                                                                                  |
| TAX ID:                         | 129-01044006                                                                                                                                                                |
| TOPOGRAPHY:                     | Reasonably level, road grade                                                                                                                                                |
| ZONED:                          | RA - Residential / Agricultural                                                                                                                                             |
| AVERAGE DAILY<br>TRAFFIC COUNT: | 19,000 Vehicles per day                                                                                                                                                     |
| UTILITIES:                      | <ul> <li>Water/Sewer: Henry County Water &amp; Sewage Authority</li> <li>Electricity: Georgia Power</li> <li>Gas: Atlanta Gas Light</li> <li>Telephone: AT&amp;T</li> </ul> |
| PROPERTY<br>TAX BILL:           | \$1,410.15 (2019)                                                                                                                                                           |
| SALES PRICE:                    | \$150,000 PER ACRE                                                                                                                                                          |