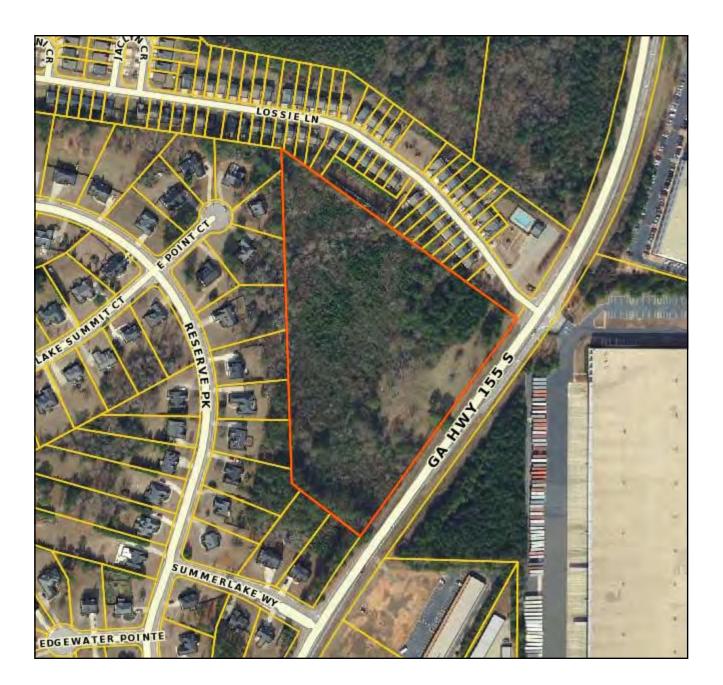

Main

Fax

EBERHARDT & BARRY
PROPERTY OVERVIEW

| LOCATION:                       | Subject property is located 2 miles from Interstate 75.                                                                                                                     |
|---------------------------------|-----------------------------------------------------------------------------------------------------------------------------------------------------------------------------|
| SITE<br>INFORMATION:            | <ul> <li>10 Acres (Divisible)</li> <li>772.52± Feet of frontage</li> </ul>                                                                                                  |
| TAX ID:                         | 129-01044006                                                                                                                                                                |
| TOPOGRAPHY:                     | Reasonably level, road grade                                                                                                                                                |
| ZONED:                          | RA - Residential / Agricultural                                                                                                                                             |
| AVERAGE DAILY<br>TRAFFIC COUNT: | 19,000 Vehicles per day                                                                                                                                                     |
| UTILITIES:                      | <ul> <li>Water/Sewer: Henry County Water &amp; Sewage Authority</li> <li>Electricity: Georgia Power</li> <li>Gas: Atlanta Gas Light</li> <li>Telephone: AT&amp;T</li> </ul> |
| PROPERTY<br>TAX BILL:           | \$1,410.15 (2019)                                                                                                                                                           |
| SALES PRICE:                    | \$150,000 PER ACRE                                                                                                                                                          |

PLAT

Cbcworldwide.com

**20' SANITARY SEWER EASEMENT** 

**TOPOGRAPHY MAP** 

1916 Highway 155 S - McDonough, GA 30253

1916 Highway 155 S - McDonough, GA 30253

PARCEL MAP

COLDWELL BANKER COMMERCIAL