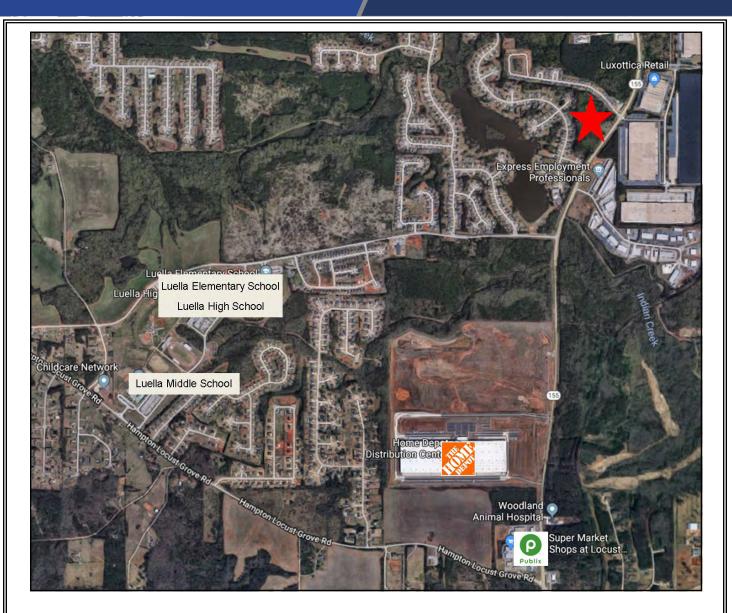

EBERHARDT & BARRY

LOCATION MAPS

1916 Highway 155 S - McDonough, GA 30253

Cbcworldwide.com

**DEMOGRAPHICS - 5 MILE** 

**DEMOGRAPHICS - 10 MILE** 

**DEMOGRAPHICS - 15 MILE** 

Main

Fax

EBERHARDT & BARRY
PROPERTY OVERVIEW

| LOCATION:                       | Subject property is located 2 miles from Interstate 75.                                                                                                                     |
|---------------------------------|-----------------------------------------------------------------------------------------------------------------------------------------------------------------------------|
| SITE<br>INFORMATION:            | <ul> <li>10 Acres (Divisible)</li> <li>772.52± Feet of frontage</li> </ul>                                                                                                  |
| TAX ID:                         | 129-01044006                                                                                                                                                                |
| TOPOGRAPHY:                     | Reasonably level, road grade                                                                                                                                                |
| ZONED:                          | RA - Residential / Agricultural                                                                                                                                             |
| AVERAGE DAILY<br>TRAFFIC COUNT: | 19,000 Vehicles per day                                                                                                                                                     |
| UTILITIES:                      | <ul> <li>Water/Sewer: Henry County Water &amp; Sewage Authority</li> <li>Electricity: Georgia Power</li> <li>Gas: Atlanta Gas Light</li> <li>Telephone: AT&amp;T</li> </ul> |
| PROPERTY<br>TAX BILL:           | \$1,410.15 (2019)                                                                                                                                                           |
| SALES PRICE:                    | \$150,000 PER ACRE                                                                                                                                                          |