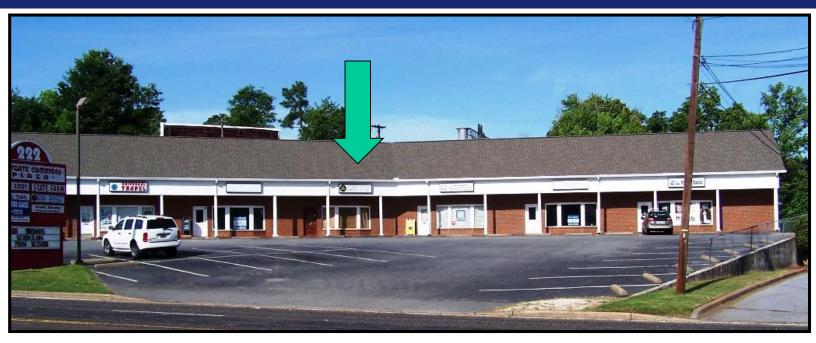

## OFFICE/RETAIL SPACE FOR LEASE

222 E. Blackstock Road, Spartanburg SC

## Suite E +/- 1500 S/F Class B+ Office Space

- ➤ Established Retail/Office Center on Spartanburg's dynamic Westside
- Close to Wal Mart and Westgate Mall
- > +/- 25,000 Cars per Day
- ➤ Heavy Daytime Traffic
- > +/- 1500 s/f Available
- ➤ 30 Parking Spaces

4 Private Offices
Reception Area
Large Open Arena
Kitchen
Custom Finishes
Storage

\$1800 Month Gross

Must See

**CONTACT** 

J Neal Boyett - 864.590.6422

nealboyett@spencerhines.com