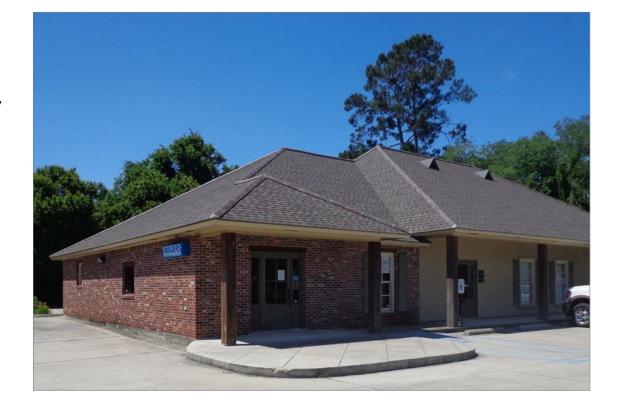

#### **Property Description**

Well maintained office building located in Central, LA. The property is minutes from Baton Rouge, Denham Springs, Greenwell Springs and is located on Magnolia Bridge Road. Currently occupied by construction company.

The office suite includes four (4) offices, conference room/reception area, kitchenette, restroom. Parking is available in front and rear of building. The space is in excellent condition and was recently renovated.

Ideal for professional office user. Current tenants include Edward Jones, Dr. Rodrigue (chiropractor) and State Farm Insurance