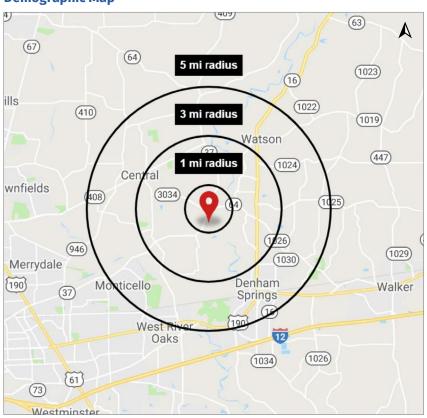

### Central Commons Office Building

18522 Magnolia Bridge Road, Greenwell Springs, LA

Overview

Aerial

Floor Plan

Photos

**Demographics** 

#### **Demographic Map**

 2019 Demographics
 1 mi.
 3 mi.
 5 mi.

 Population
 1,489
 19,791
 67,077

 Avg. HH Income
 \$86,049
 \$76,248
 \$73,634