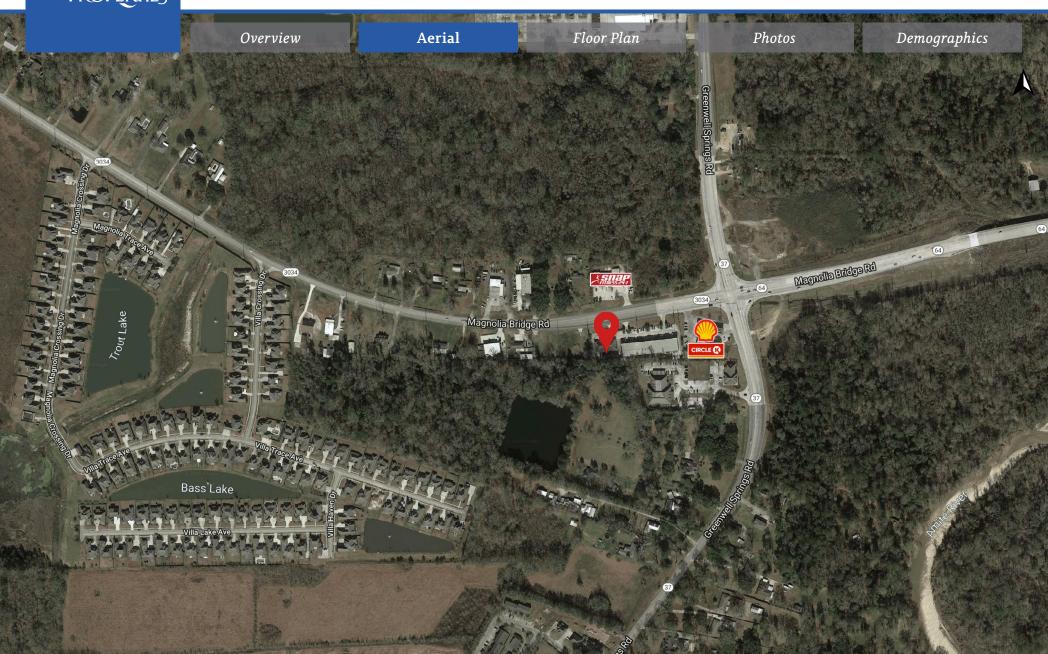

#### **Property Description**

Well maintained office building located in Central, LA. The property is minutes from Baton Rouge, Denham Springs, Greenwell Springs and is located on Magnolia Bridge Road. Currently occupied by construction company.

#### **Property Highlights**

- · Well maintained office building
- Located in City of Central, Louisiana
- Professional office space / Quiet neighbors
- Highly visible and centrally located
- Monument signage as well as signage on building available