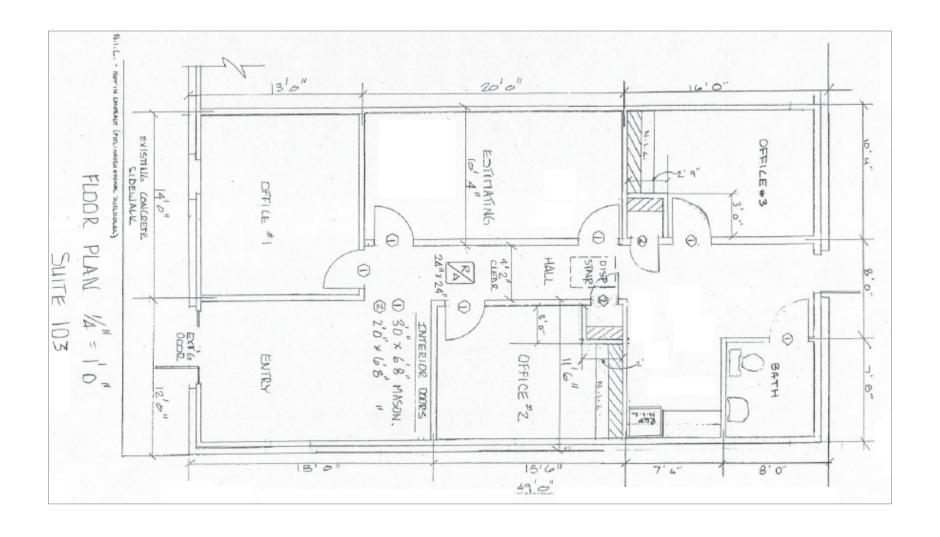

The office suite includes four (4) offices, conference room/reception area, kitchenette, restroom. Parking is available in front and rear of building. The space is in excellent condition and was recently renovated.

#### **Available SF:**

• 1,250 SF \$16.50 SF/yr (NNN)